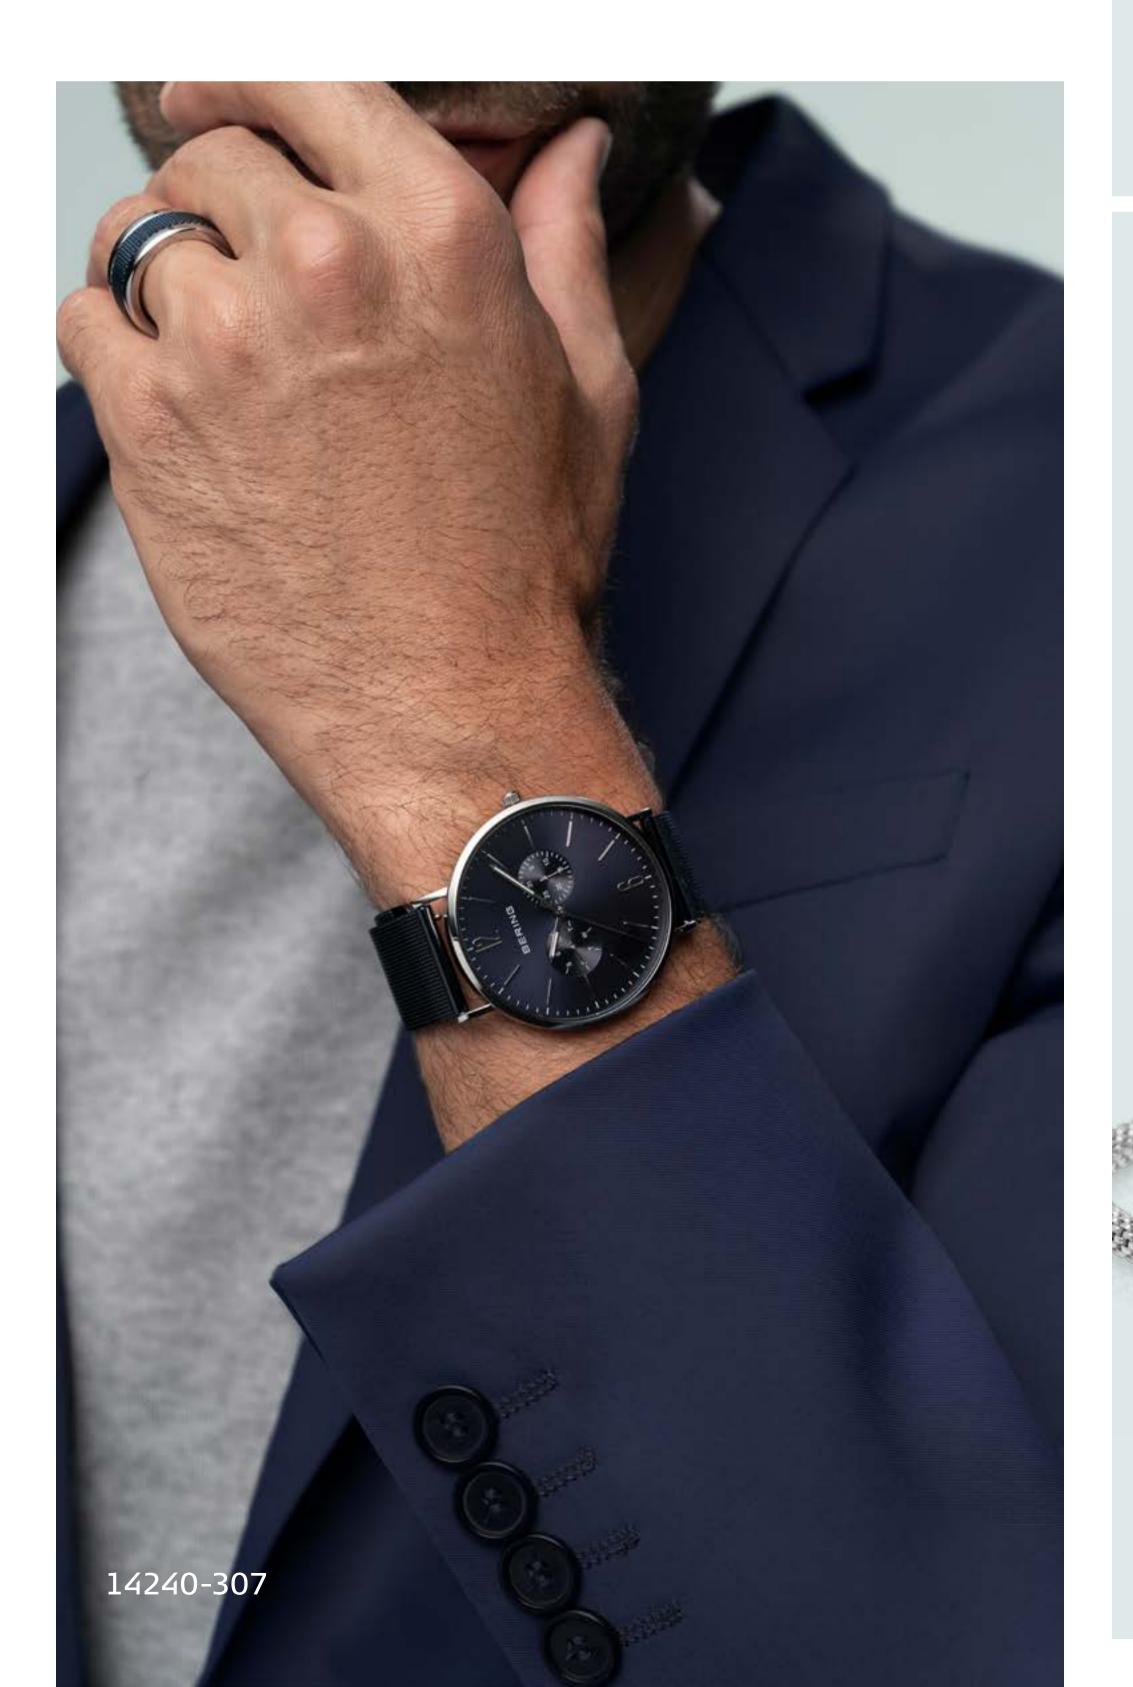

# Like the aurora borealis reflected in the waves at night, this cool, vibrant green captivates with its elegance.

When the northern lights flicker across the Arctic night sky, it's a marvelous sight to behold. Being spectacular and unobtrusive at the same time —that is the allure of the Green Nights color world. The sunray dials on these watches shift between light and dark and are tone-ontone with the straps made of finely shimmering Milanese. All shapes are linear and simple—a hallmark of the Danish brand's designs. The models in the Ultra Slim Collection are characterized by their extremely slender cases, crafted of gold or silver-colored stainless steel. Solar Watches feature distinctive indices and date indicators and are green in every sense of the word. They are perfect in combination with chromatically accentuated jewelry. Make a stylish statement that's both classic and strikingly beautiful.

# Discover the entire Arctic color spectrum at www.beringtime.com

BERING – inspired by arctic beauty. The Danish brand Bering has been producing timeless purist watches and jewelry since 2010 using shapes and colors inspired by the beauty of the Arctic. BERING's style is firmly rooted in Danish product design, renowned the world over. The brand's creations are characterized by clean lines, high-quality materials, and a wide range of options for combining your favorite items. This concept, which represents unbeatable value for your money, has made BERING a success in 68 countries.