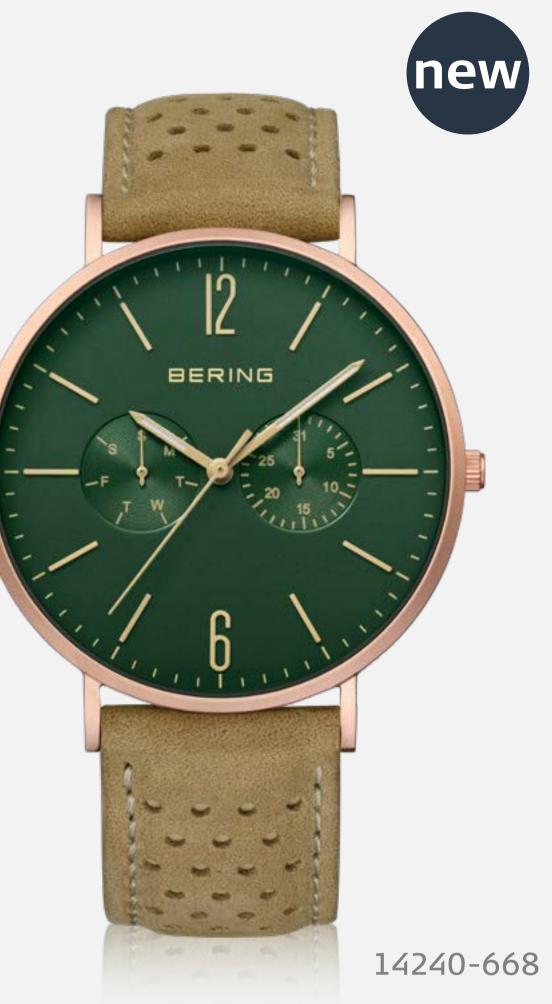

Setting sail for the perilous unknown of the Arctic Ocean: that's exactly the adventure on which the pioneer Vitus Bering embarked. The Arctic Sailing Collection is our way of paying tribute to this great explorer.

His courage made history. That's why the strait separating Asia and North America, which the navigator crossed by ship in 1728, bears his name: the Bering Strait. Now BERING Time is dedicating an innovative watch collection to the great explorer. It's called Arctic Sailing and is perfect for travelers and adventurers alike.

Classic-minimalist BERING design impresses with a simple, easy-to-read dial featuring precise 24 hour and date indicators. The strap is interchangeable and comes in a choice of smooth Milanese or comfortable calfskin. Explore the wide world with a reliable companion on your wrist. Arctic Sailing represents the perfect combination of purist Danish design and maximum-strength materials.