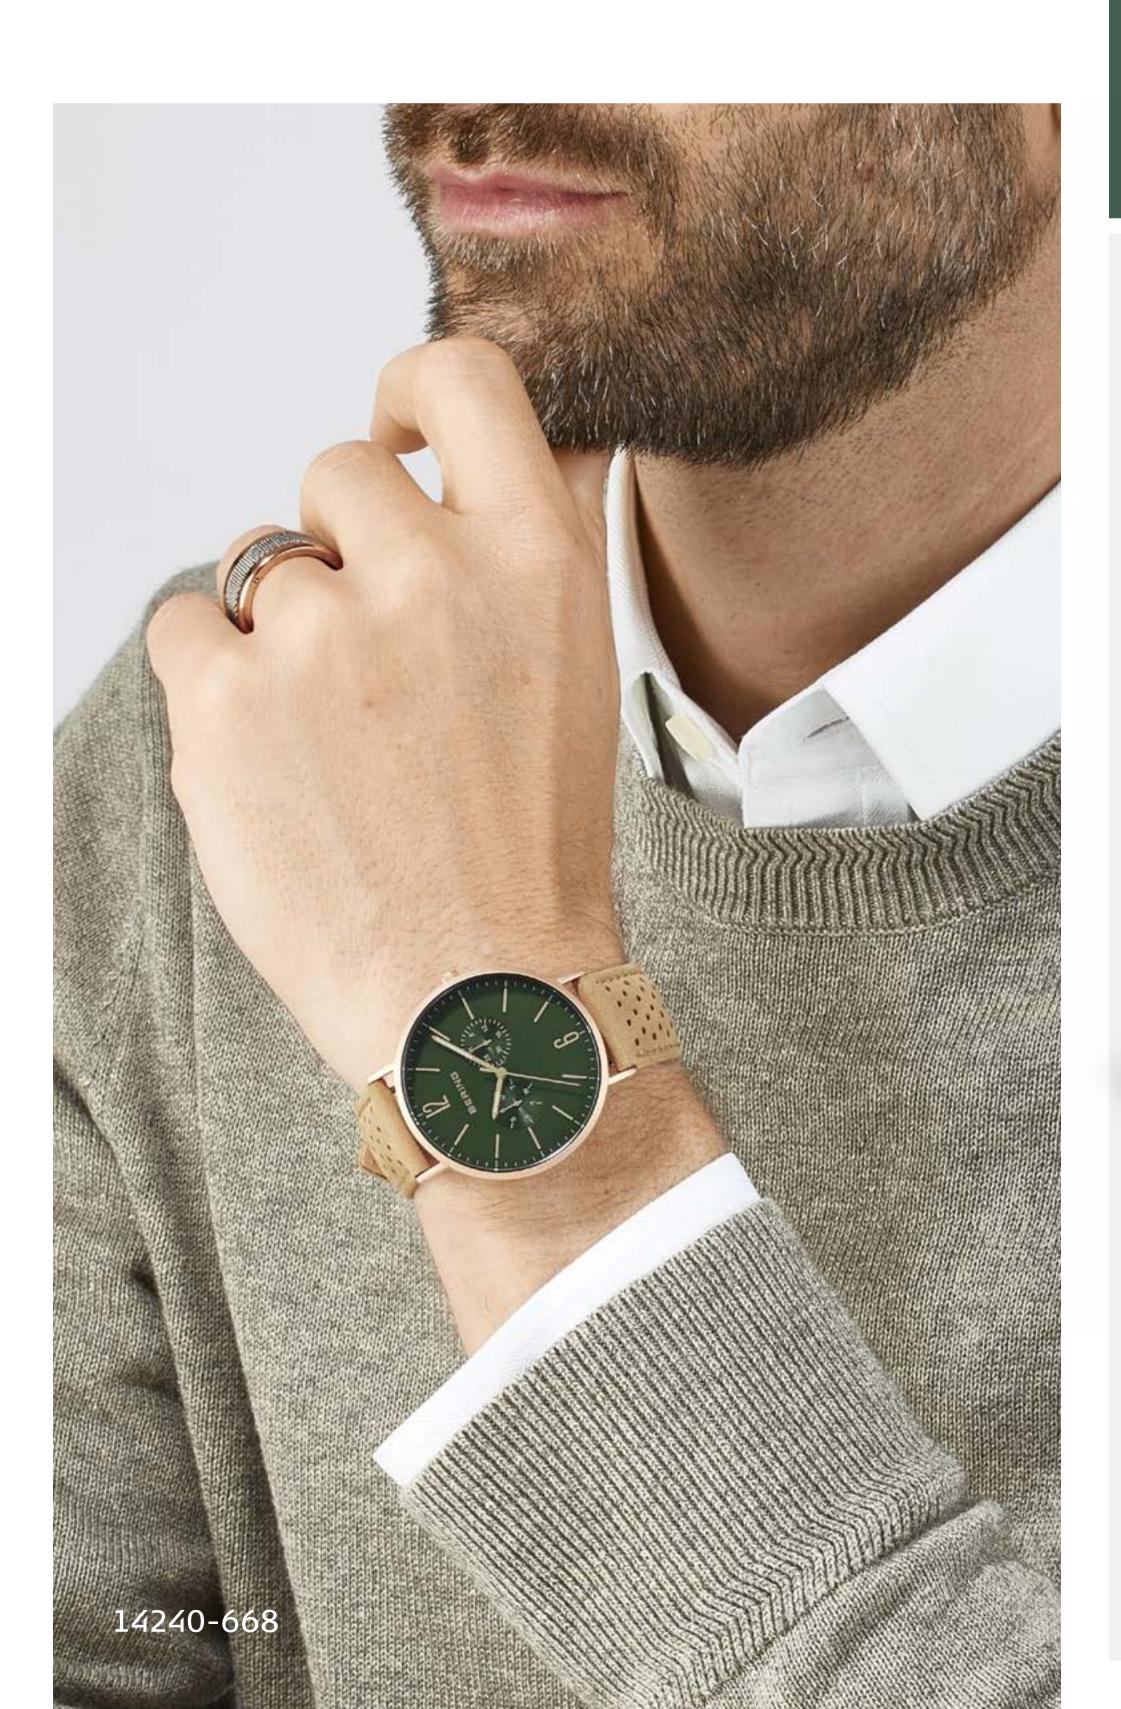

Setting sail for the perilous unknown of the Arctic Ocean: that's exactly the adventure on which the pioneer Vitus Bering embarked. The Arctic Sailing Collection is our way of paying tribute to this great explorer.

His courage made history. That's why the strait separating Asia and North America, which the navigator crossed by ship in 1728, bears his name: the Bering Strait. Now BERING Time is dedicating an innovative watch collection to the great explorer. It's called Arctic Sailing and is perfect for travelers and adventurers alike.

Classic-minimalist BERING design impresses with a simple, easy-to-read dial featuring precise 24 hour and date indicators. The strap is interchangeable and comes in a choice of smooth Milanese or comfortable calfskin. Explore the wide world with a reliable companion on your wrist. Arctic Sailing represents the perfect combination of purist Danish design and maximum-strength materials.