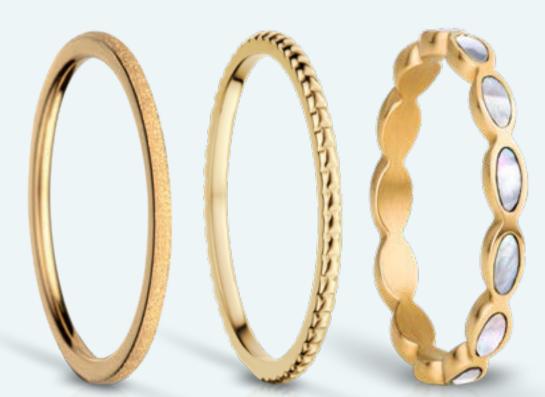

Take in the play of colors at www.beringtime.com

Golden like the midnight sun. Timeless, clear forms with fine highlights.

In the endless summer nights of the Arctic, the midnight sun dabs warm colors all across the horizon. Anyone who has seen this spectacle never forgets it. Where else on the planet can you experience our star shining perpetually? BERING draws inspiration from this timeless beauty. The GOLDEN LIGHTS Collection combines clear shapes with subtle glamour. Each of these creations is made of high-quality, gold-colored stainless steel. Watches and jewelry ensure the same brilliant match you've come to expect from BERING. The ensemble of smooth, gold-colored Milanese straps, mother-of-pearl elements and sparkling cubic zirconia is perfect for when you want that extra touch of class.

Experience more sunny splendor at www.beringtime.com

Freshly fallen and powdery, glittering crystals, surfaces like glass — the ice and snow of the Arctic take on a myriad of forms. The SILVER LIGHTS Collection is just as versatile. Whether you want a look that's sleek and straightforward; intricately detailed with mother-of-pearl elements and sparkling stones; or braided and sophisticated, the SILVER LIGHTS Collection is for you. Not only does its classic silver-colored stainless steel fit almost any style of clothing, all of the watches and jewelry are harmoniously coordinated just as you've come to expect from BERING. Watches in this collections feature our versatile Twist & Change system with interchangeable inner ring. Switch it up to create the perfect look for any occasion.