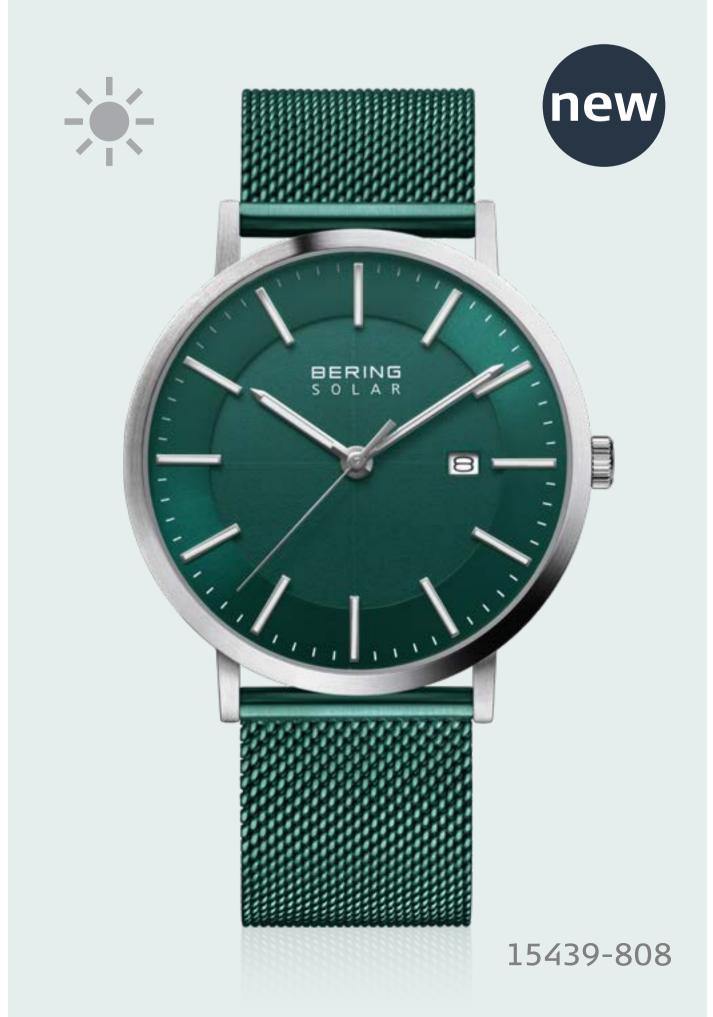

# Like the aurora borealis reflected in the waves at night, this cool, vibrant green captivates with its elegance.

When the northern lights flicker across the Arctic night sky, it's a marvelous sight to behold. Being spectacular and unobtrusive at the same time —that is the allure of the Green Nights color world. The sunray dials on these watches shift between light and dark and are tone-ontone with the straps made of finely shimmering Milanese. All shapes are linear and simple—a hallmark of the Danish brand's designs. The models in the Ultra Slim Collection are characterized by their extremely slender cases, crafted of gold or silver-colored stainless steel. Solar Watches feature distinctive indices and date indicators and are green in every sense of the word. They are perfect in combination with chromatically accentuated jewelry. Make a stylish statement that's both classic and strikingly beautiful.