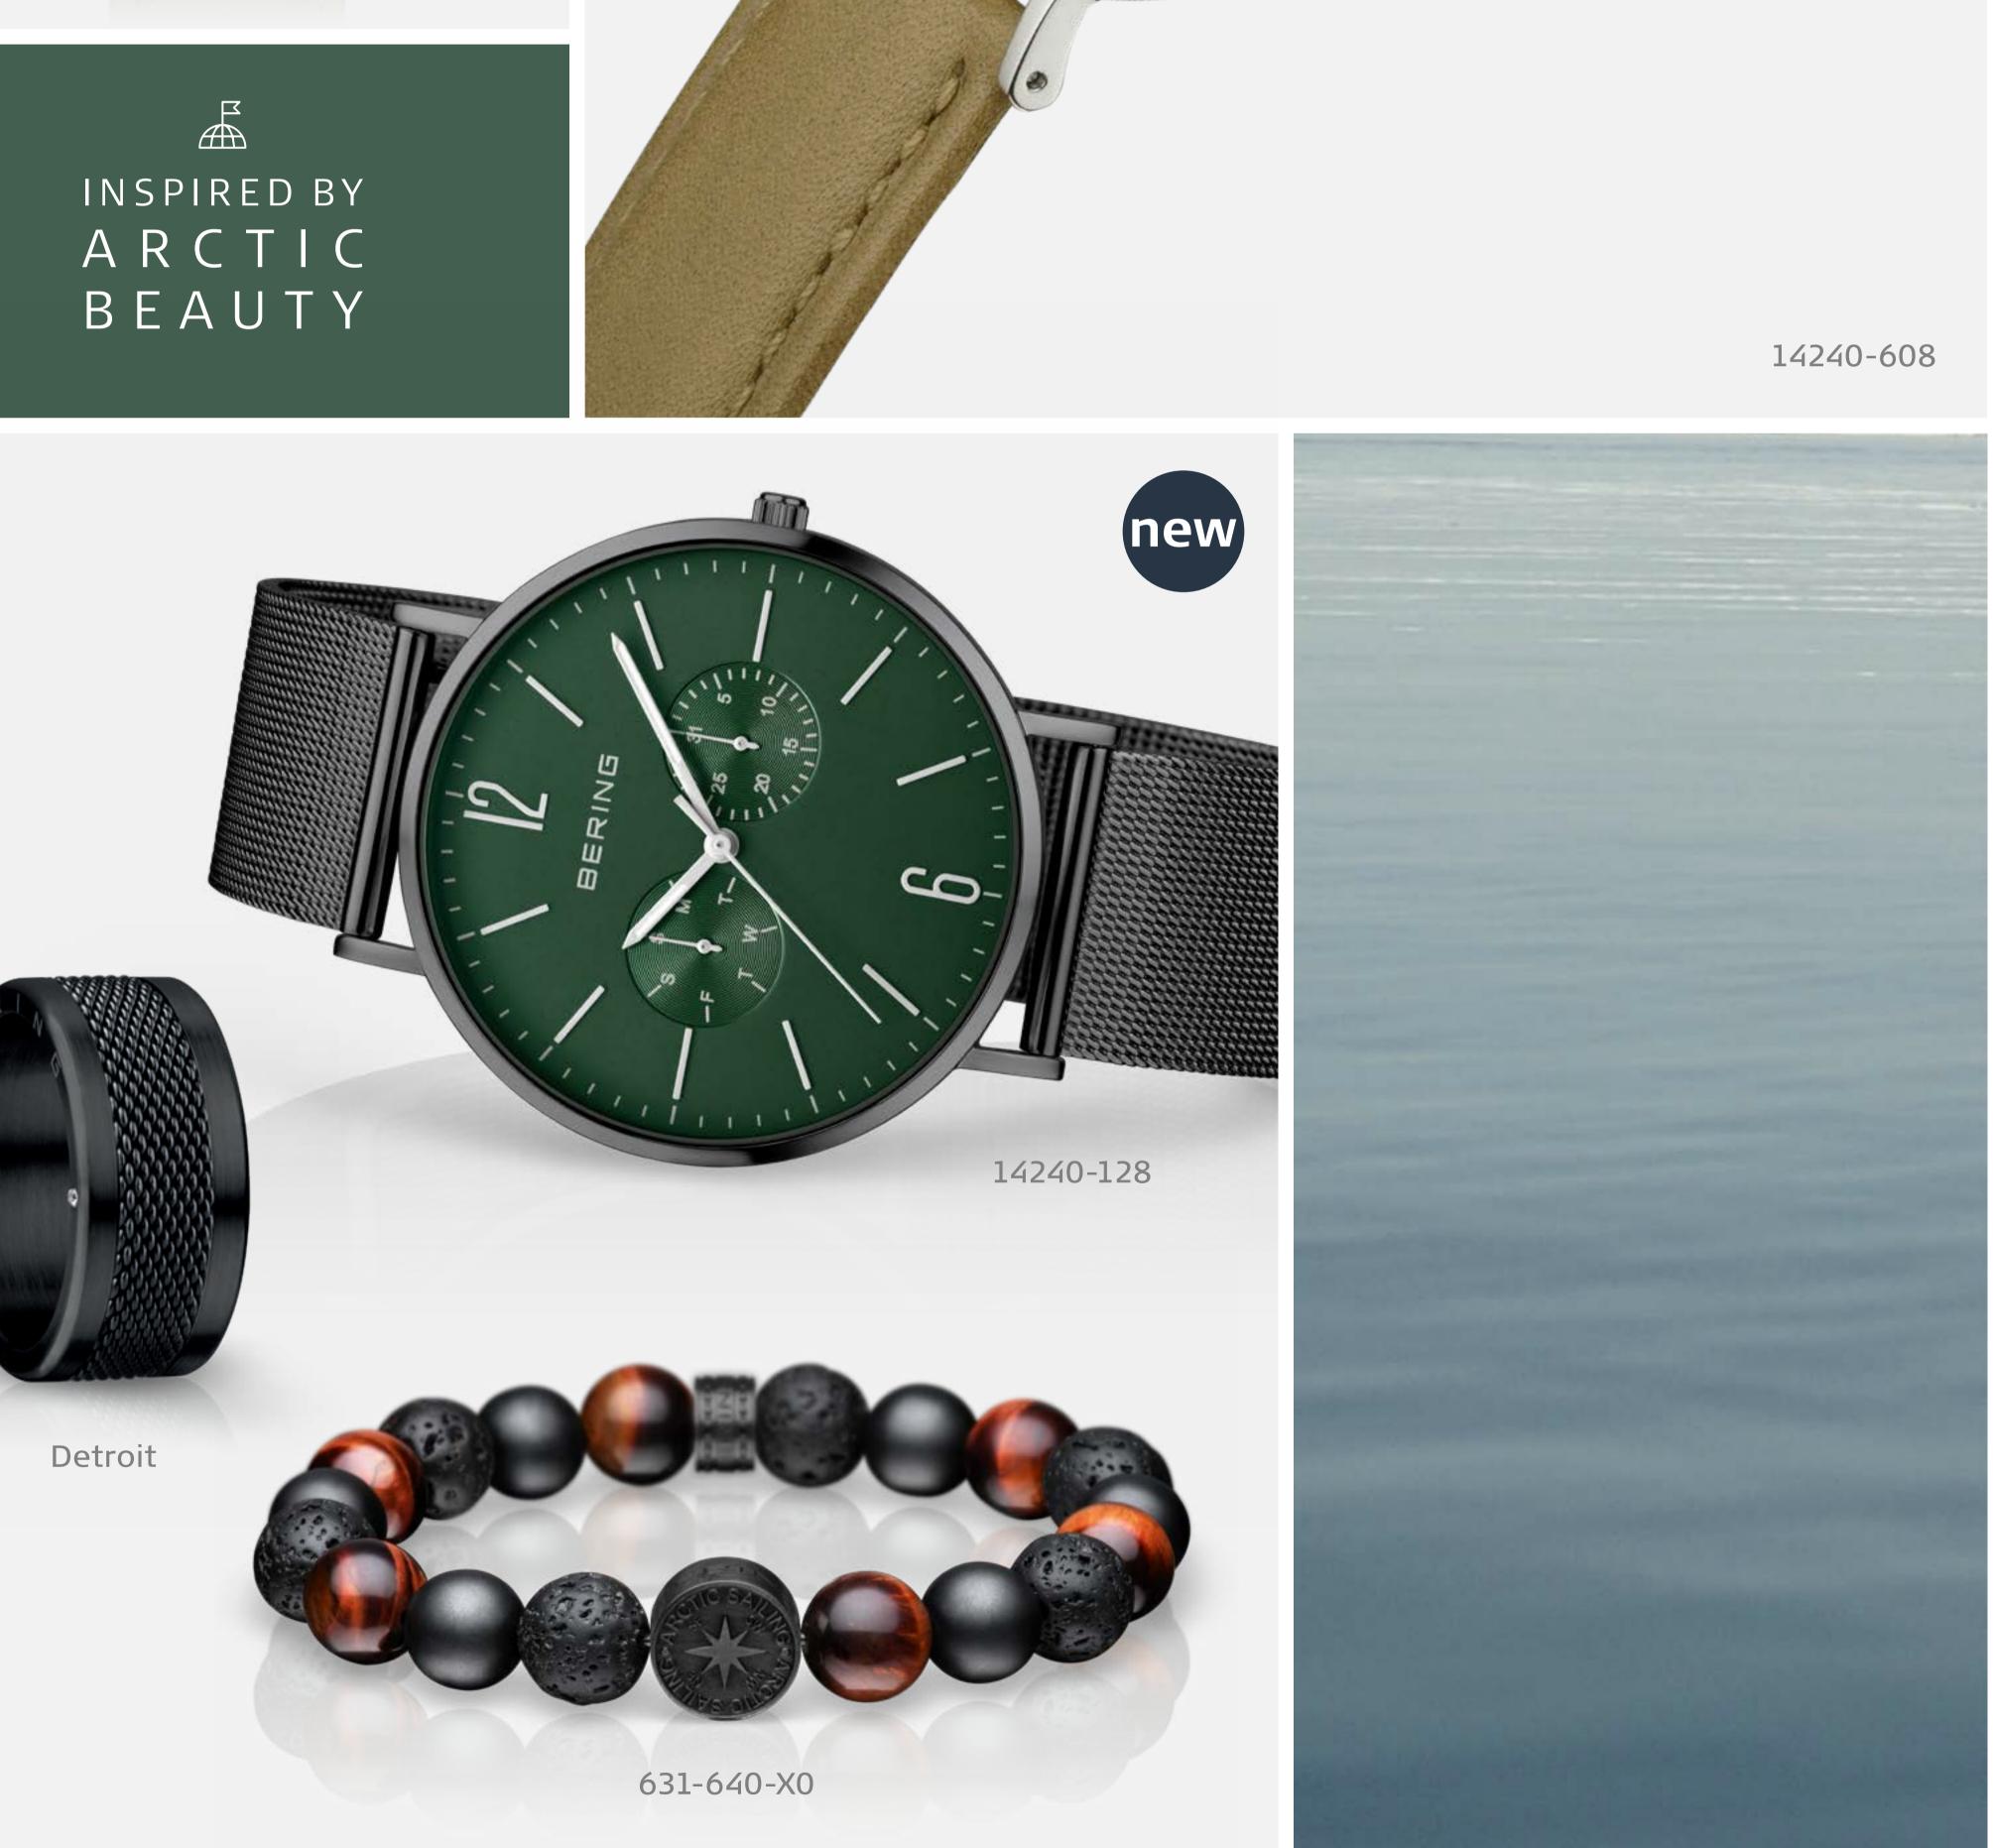

Setting sail for the perilous unknown of the Arctic Ocean: that's exactly the adventure on which the pioneer Vitus Bering embarked. The Arctic Sailing Collection is our way of paying tribute to this great explorer.

His courage made history. That's why the strait separating Asia and North America, which the navigator crossed by ship in 1728, bears his name: the Bering Strait. Now BERING Time is dedicating an innovative watch collection to the great explorer. It's called Arctic Sailing and is perfect for travelers and adventurers alike.

Classic-minimalist BERING design impresses with a simple, easy-to-read dial featuring precise 24 hour and date indicators. The strap is interchangeable and comes in a choice of smooth Milanese or comfortable calfskin. Explore the wide world with a reliable companion on your wrist. Arctic Sailing represents the perfect combination of purist Danish design and maximum-strength materials.

# Learn more about our ice blue eye-catchers at www.beringtime.com

BERING – inspired by arctic beauty. The Danish brand Bering has been producing timeless purist watches and jewelry since 2010 using shapes and colors inspired by the beauty of the Arctic. BERING's style is firmly rooted in Danish product design, renowned the world over. The brand's creations are characterized by clean lines, high-quality materials, and a wide range of options for combining your favorite items. This concept, which represents unbeatable value for your money, has made BERING a success in 68 countries.