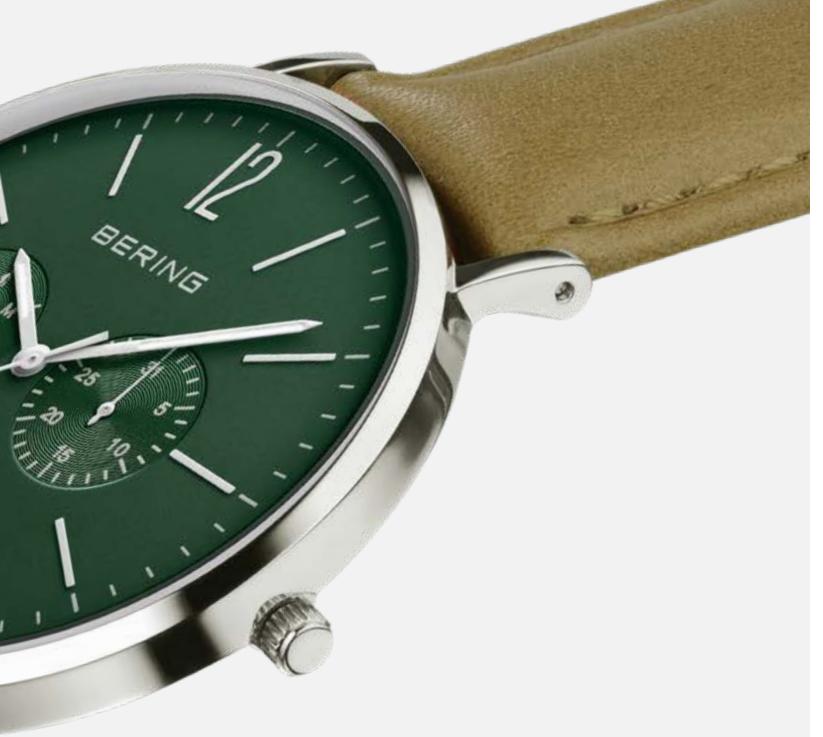

Setting sail for the perilous unknown of the Arctic Ocean: that's exactly the adventure on which the pioneer Vitus Bering embarked. The Arctic Sailing Collection is our way of paying tribute to this great explorer.

His courage made history. That's why the strait separating Asia and North America, which the navigator crossed by ship in 1728, bears his name: the Bering Strait. Now BERING Time is dedicating an innovative watch collection to the great explorer. It's called Arctic Sailing and is perfect for travelers and adventurers alike.

Classic-minimalist BERING design impresses with a simple, easy-to-read dial featuring precise 24 hour and date indicators. The strap is interchangeable and comes in a choice of smooth Milanese or comfortable calfskin. Explore the wide world with a reliable companion on your wrist. Arctic Sailing represents the perfect combination of purist Danish design and maximum-strength materials.