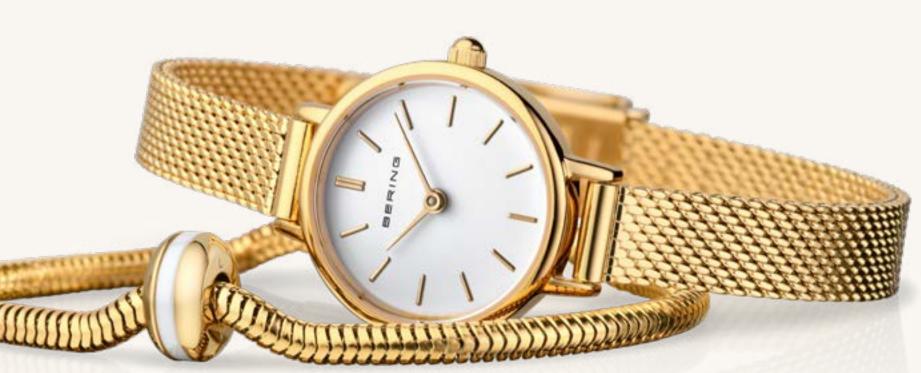

Take in the play of colors at www.beringtime.com

Golden like the midnight sun. Timeless, clear forms with fine highlights.

In the endless summer nights of the Arctic, the midnight sun dabs warm colors all across the horizon. Anyone who has seen this spectacle never forgets it. Where else on the planet can you experience our star shining perpetually? BERING draws inspiration from this timeless beauty. The GOLDEN LIGHTS Collection combines clear shapes with subtle glamour. Each of these creations is made of high-quality, gold-colored stainless steel. Watches and jewelry ensure the same brilliant match you've come to expect from BERING. The ensemble of smooth, gold-colored Milanese straps, mother-of-pearl elements and sparkling cubic zirconia is perfect for when you want that extra touch of class.