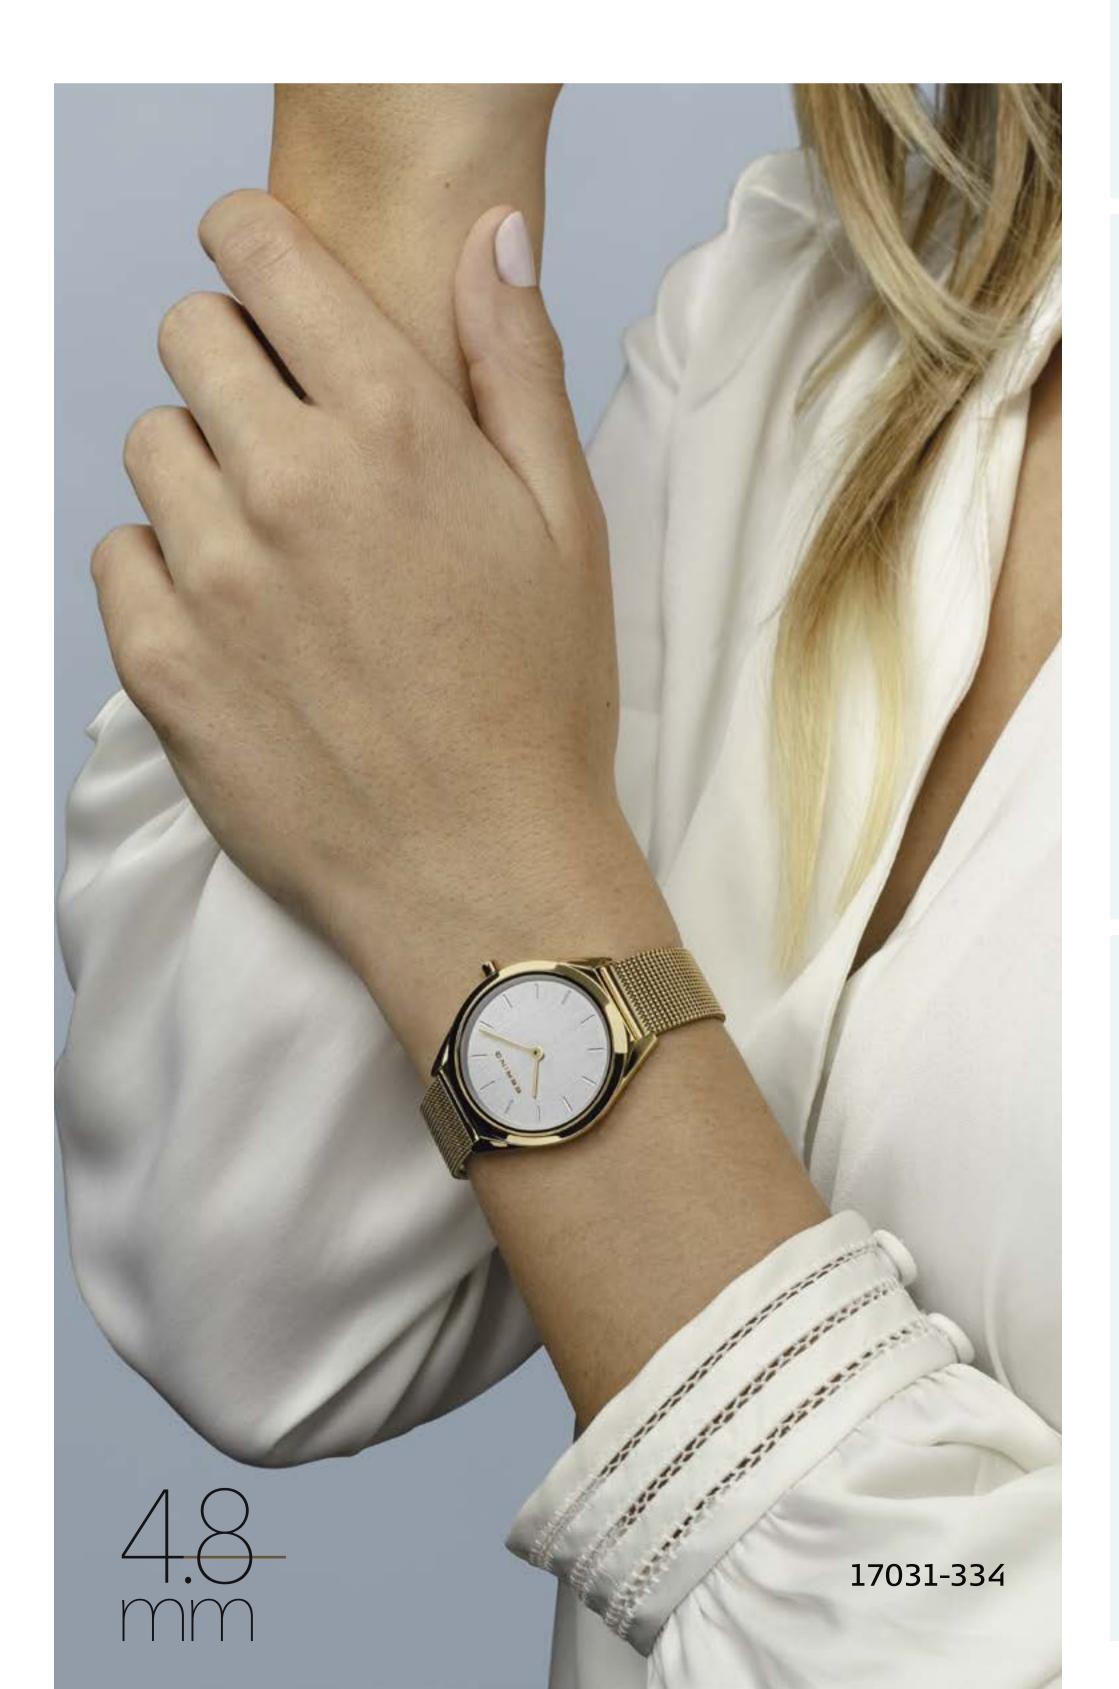

Take in the play of colors at www.beringtime.com

Golden like the midnight sun. Timeless, clear forms with fine highlights.

In the endless summer nights of the Arctic, the midnight sun dabs warm colors all across the horizon. Anyone who has seen this spectacle never forgets it. Where else on the planet can you experience our star shining perpetually? BERING draws inspiration from this timeless beauty. The GOLDEN LIGHTS Collection combines clear shapes with subtle glamour. Each of these creations is made of high-quality, gold-colored stainless steel. Watches and jewelry ensure the same brilliant match you've come to expect from BERING. The ensemble of smooth, gold-colored Milanese straps, mother-of-pearl elements and sparkling cubic zirconia is perfect for when you want that extra touch of class.

Experience more sunny splendor at www.beringtime.com

Freshly fallen and powdery, glittering crystals, surfaces like glass — the ice and snow of the Arctic take on a myriad of forms. The SILVER LIGHTS Collection is just as versatile. Whether you want a look that's sleek and straightforward; intricately detailed with mother-of-pearl elements and sparkling stones; or braided and sophisticated, the SILVER LIGHTS Collection is for you. Not only does its classic silver-colored stainless steel fit almost any style of clothing, all of the watches and jewelry are harmoniously coordinated just as you've come to expect from BERING. Watches in this collections feature our versatile Twist & Change system with interchangeable inner ring. Switch it up to create the perfect look for any occasion.