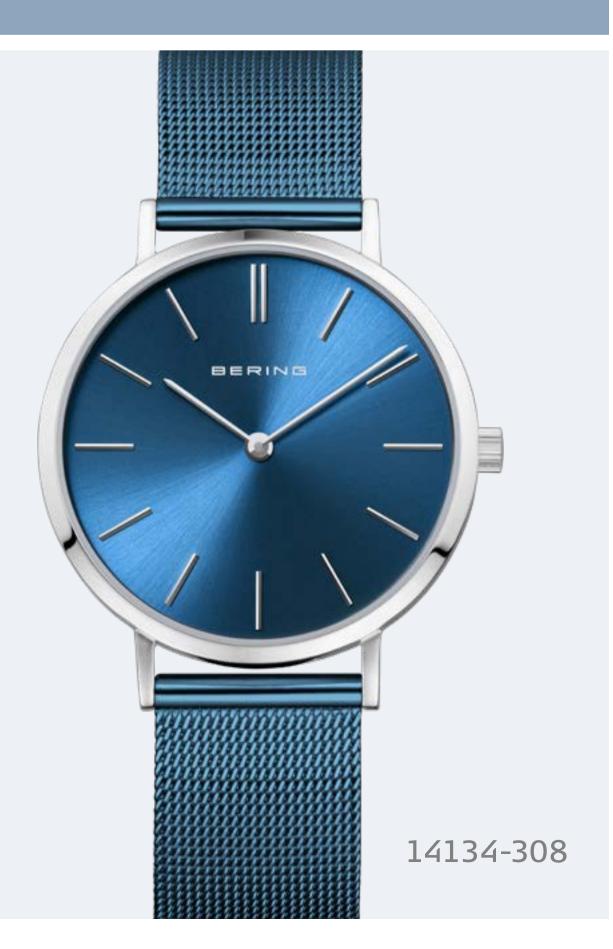

# OCEAN BLUE

As fascinating as the deep, cool blue of the Arctic Ocean, the watches and jewelry in the OCEAN BLUE collection set a maritime course.

With materials as unique as the Arctic Ocean itself, the watches in the OCEAN BLUE series feature a rare combination of intricately crafted Milanese straps with silver-colored stainless steel. A crystal-clear, scratch-resistant sapphire crystal ensures that the deep-blue sunray dial on your watch, which resembles the ocean surface shimmering in the sunlight, is protected at all times. Highlights come in a choice of mother-ofpearl elements or sparkling cubic zirconia.

Match with stud earrings, rings and bracelets for a wonderfully elegant look.

Dive into the deep blue of the Arctic at www.beringtime.com

The glorious contrast of cool sea blue and shimmering ice is quintessentially Arctic. BERING's ICE BLUE Collection captures this radiant interplay of color perfectly.