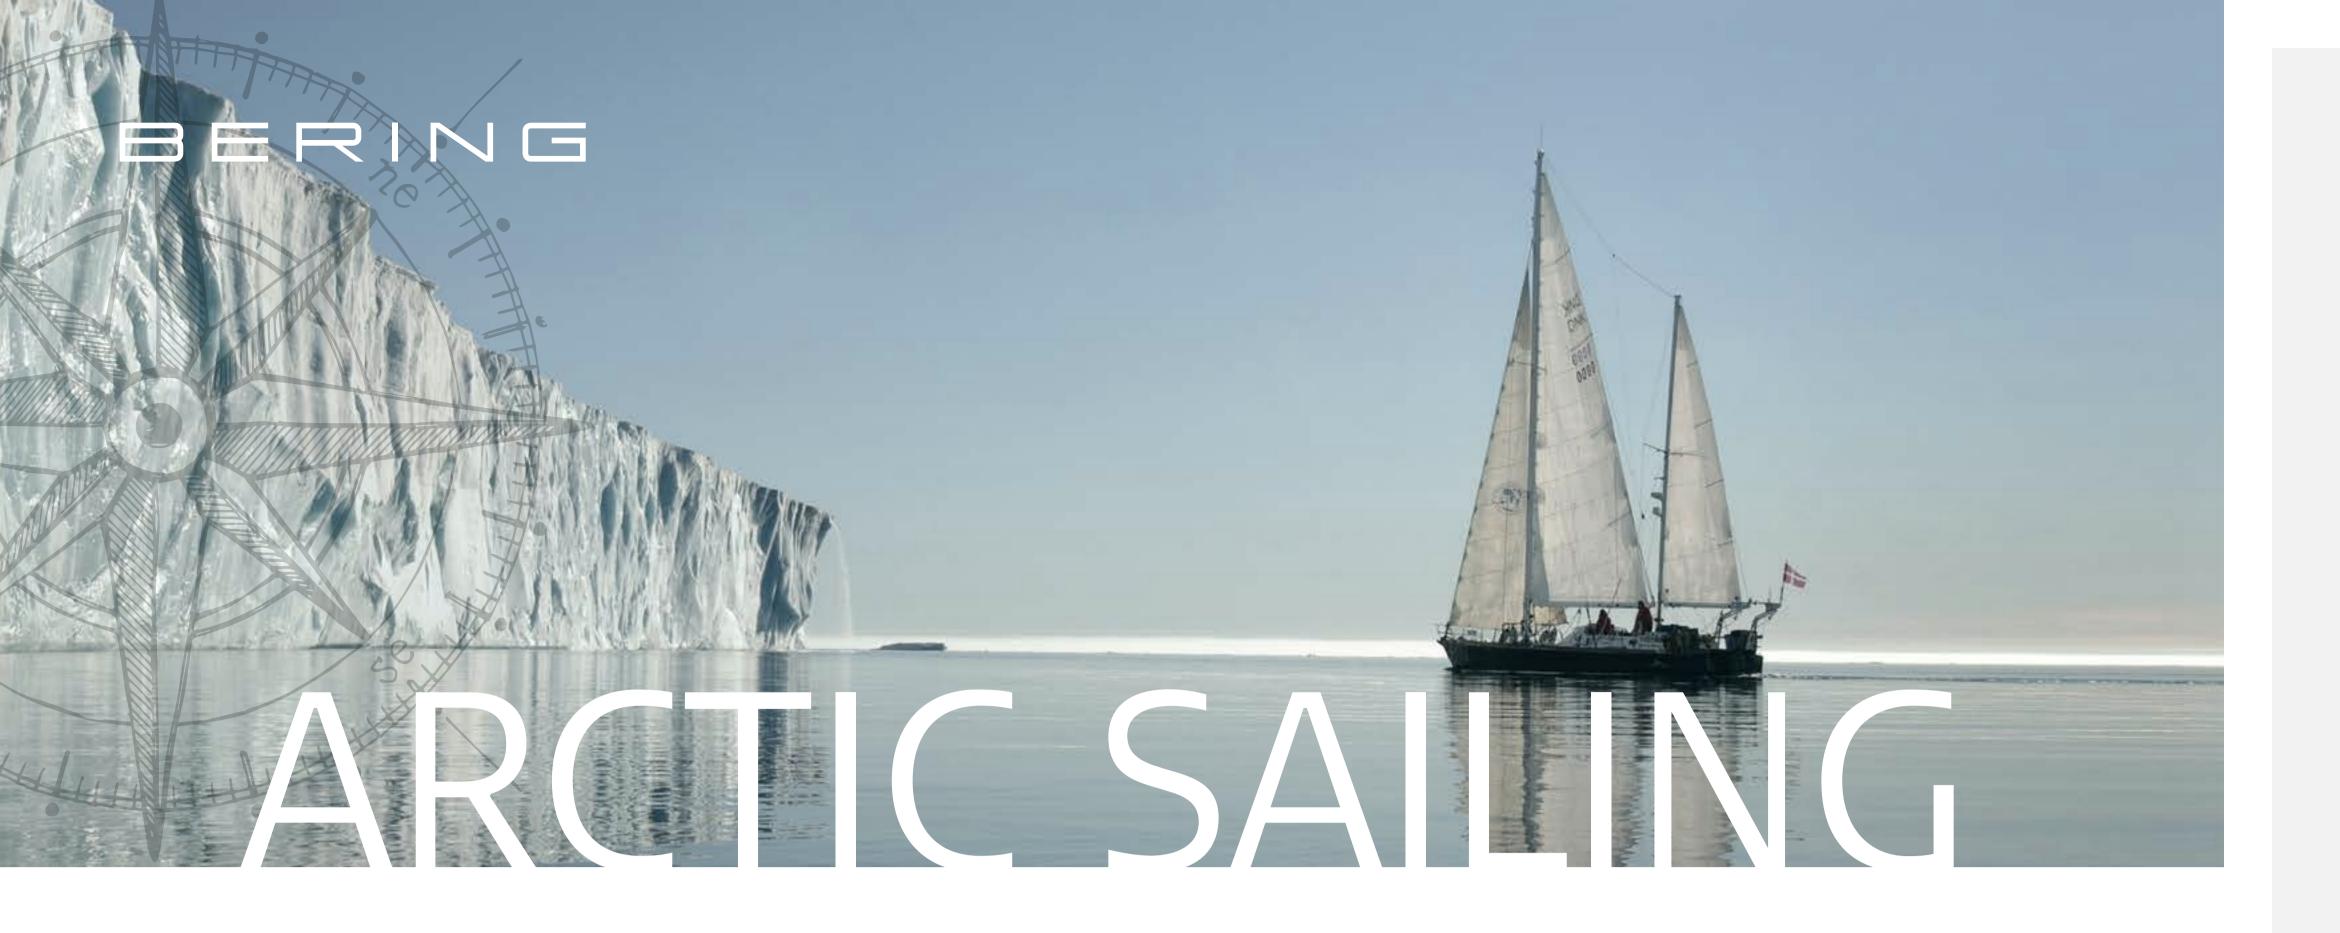

Setting sail for the perilous unknown of the Arctic Ocean: that's exactly the adventure on which the pioneer Vitus Bering embarked. The Arctic Sailing Collection is our way of paying tribute to this great explorer.

His courage made history. That's why the strait separating Asia and North America, which the navigator crossed by ship in 1728, bears his name: the Bering Strait. Now BERING Time is dedicating an innovative watch collection to the great explorer. It's called Arctic Sailing and is perfect for travelers and adventurers alike.

Classic-minimalist BERING design impresses with a simple, easy-to-read dial featuring precise 24 hour and date indicators. The strap is interchangeable and comes in a choice of smooth Milanese or comfortable calfskin. Explore the wide world with a reliable companion on your wrist. Arctic Sailing represents the perfect combination of purist Danish design and maximum-strength materials.