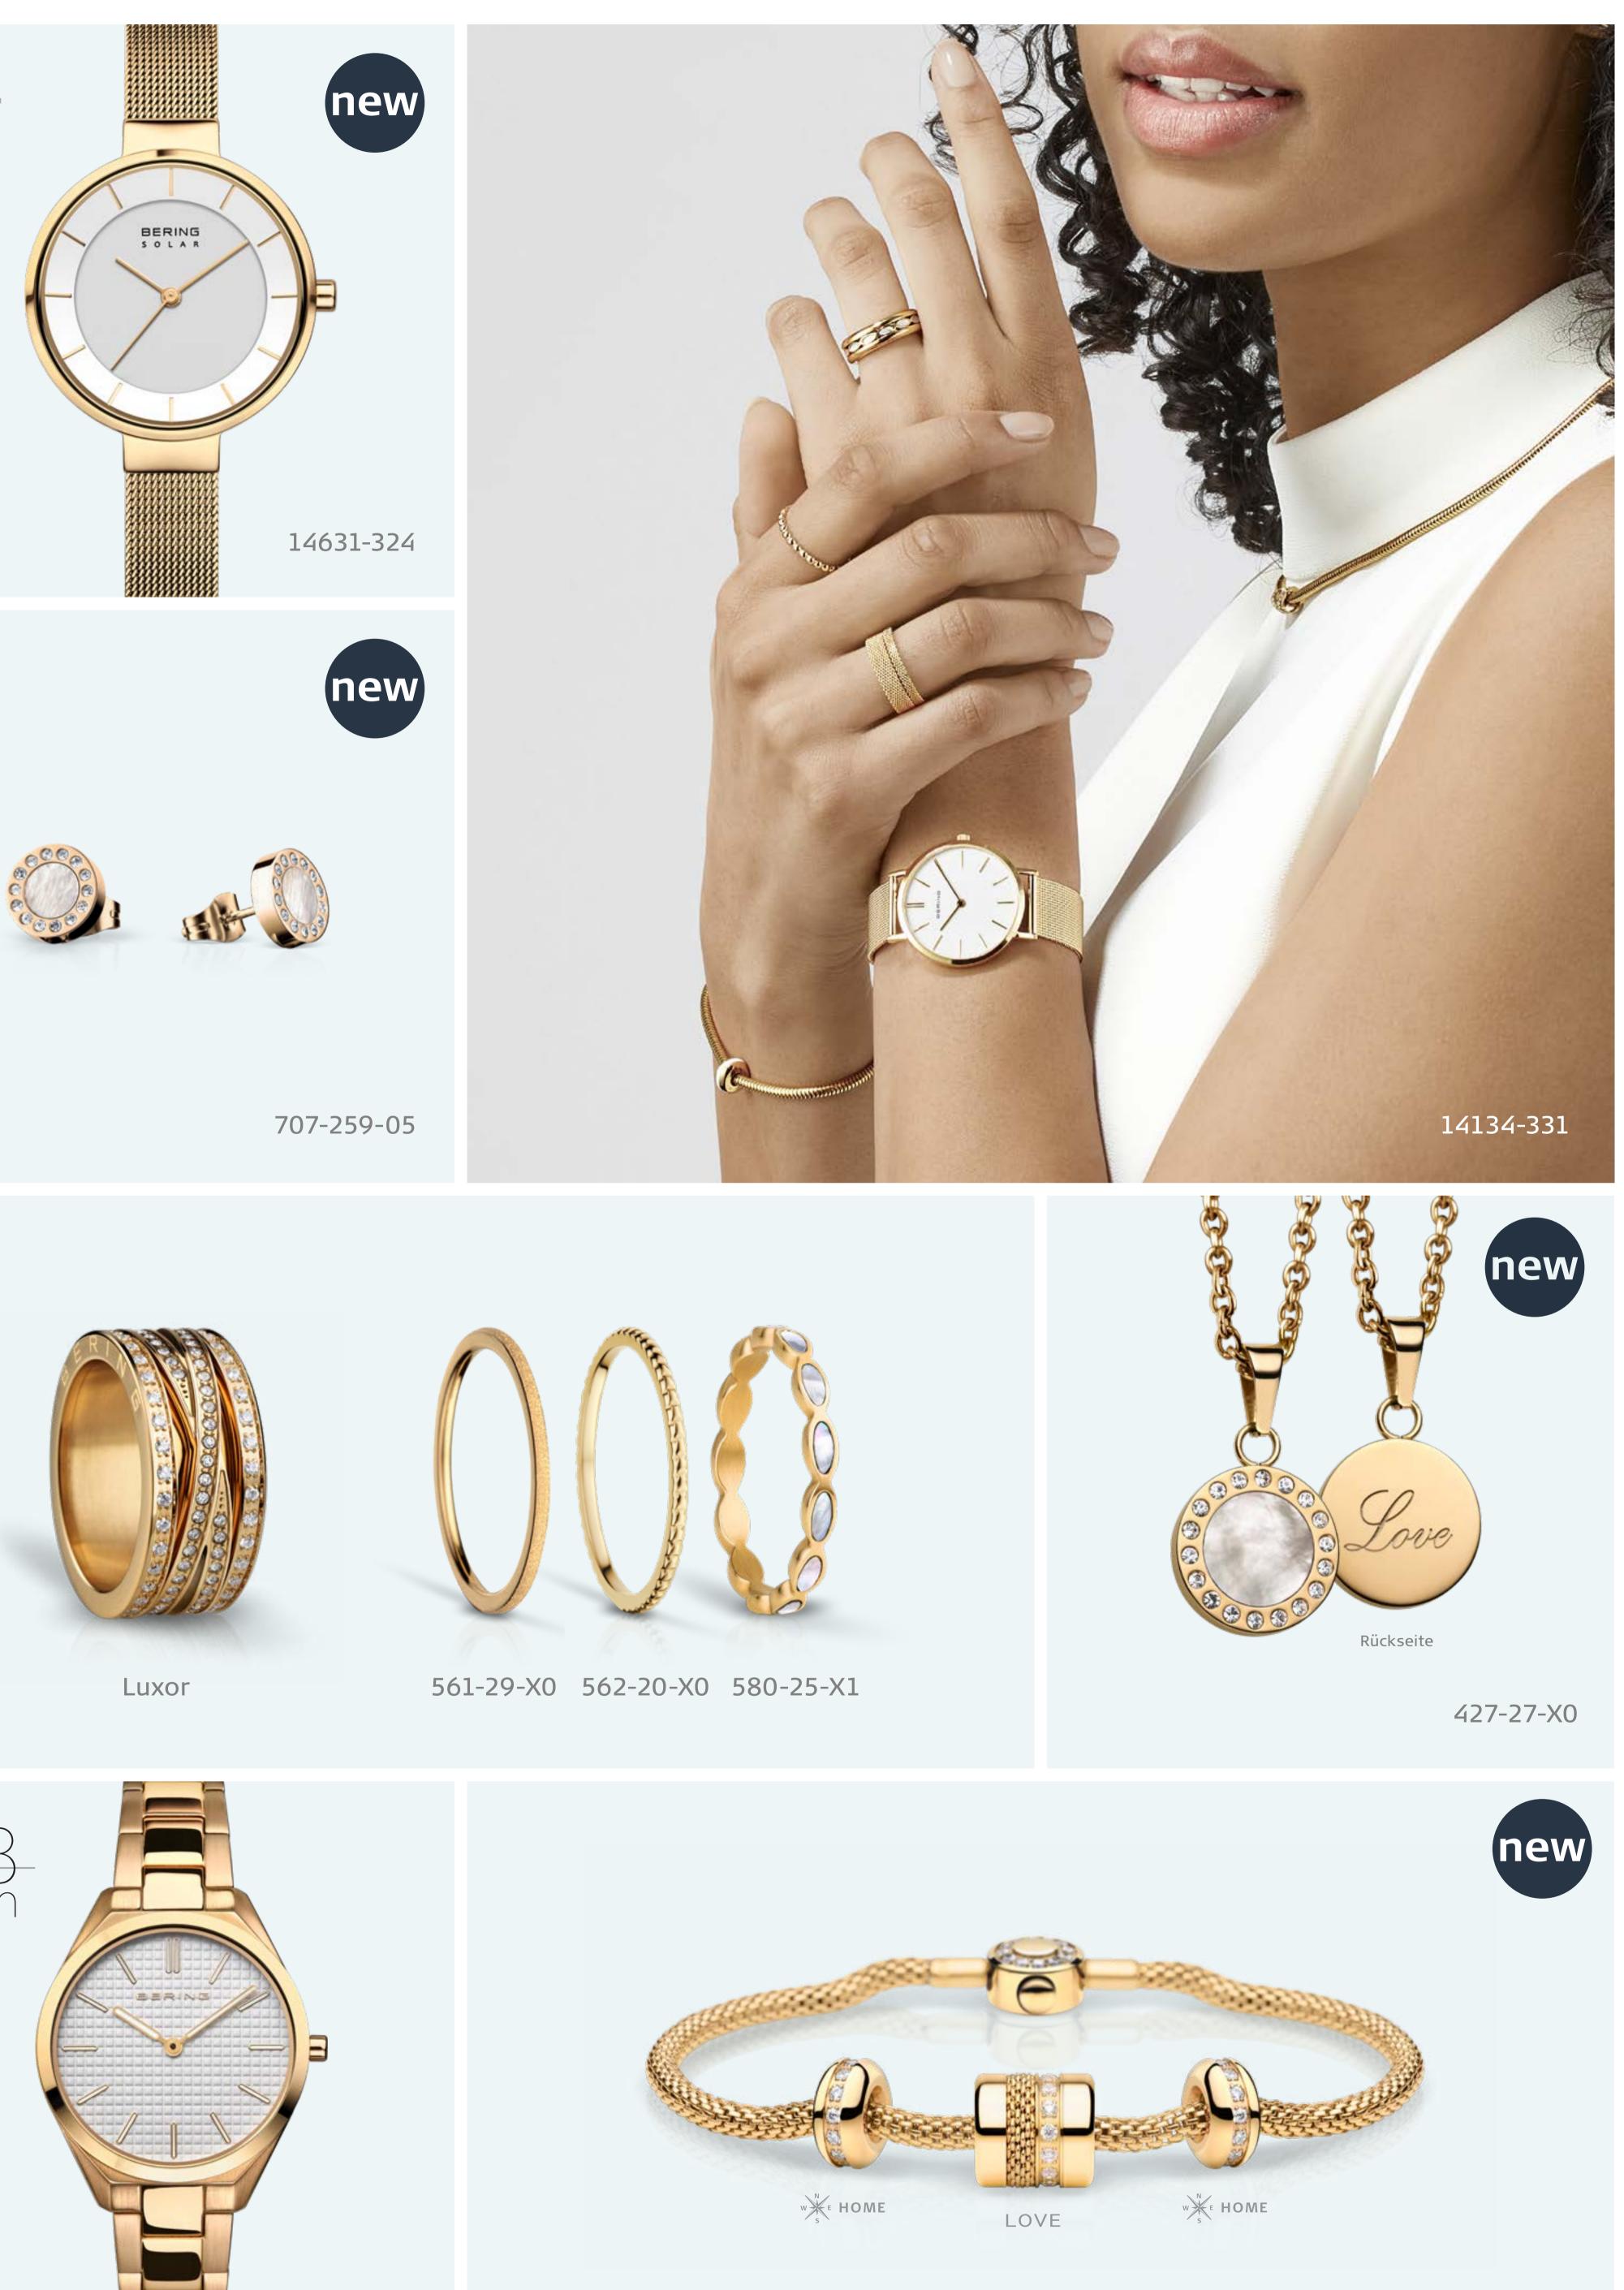

Take in the play of colors at www.beringtime.com

Golden like the midnight sun. Timeless, clear forms with fine highlights.

In the endless summer nights of the Arctic, the midnight sun dabs warm colors all across the horizon. Anyone who has seen this spectacle never forgets it. Where else on the planet can you experience our star shining perpetually? BERING draws inspiration from this timeless beauty. The GOLDEN LIGHTS Collection combines clear shapes with subtle glamour. Each of these creations is made of high-quality, gold-colored stainless steel. Watches and jewelry ensure the same brilliant match you've come to expect from BERING. The ensemble of smooth, gold-colored Milanese straps, mother-of-pearl elements and sparkling cubic zirconia is perfect for when you want that extra touch of class.

Experience more sunny splendor at www.beringtime.com

Freshly fallen and powdery, glittering crystals, surfaces like glass — the ice and snow of the Arctic take on a myriad of forms. The SILVER LIGHTS Collection is just as versatile. Whether you want a look that's sleek and straightforward; intricately detailed with mother-of-pearl elements and sparkling stones; or braided and sophisticated, the SILVER LIGHTS Collection is for you. Not only does its classic silver-colored stainless steel fit almost any style of clothing, all of the watches and jewelry are harmoniously coordinated just as you've come to expect from BERING. Watches in this collections feature our versatile Twist & Change system with interchangeable inner ring. Switch it up to create the perfect look for any occasion.