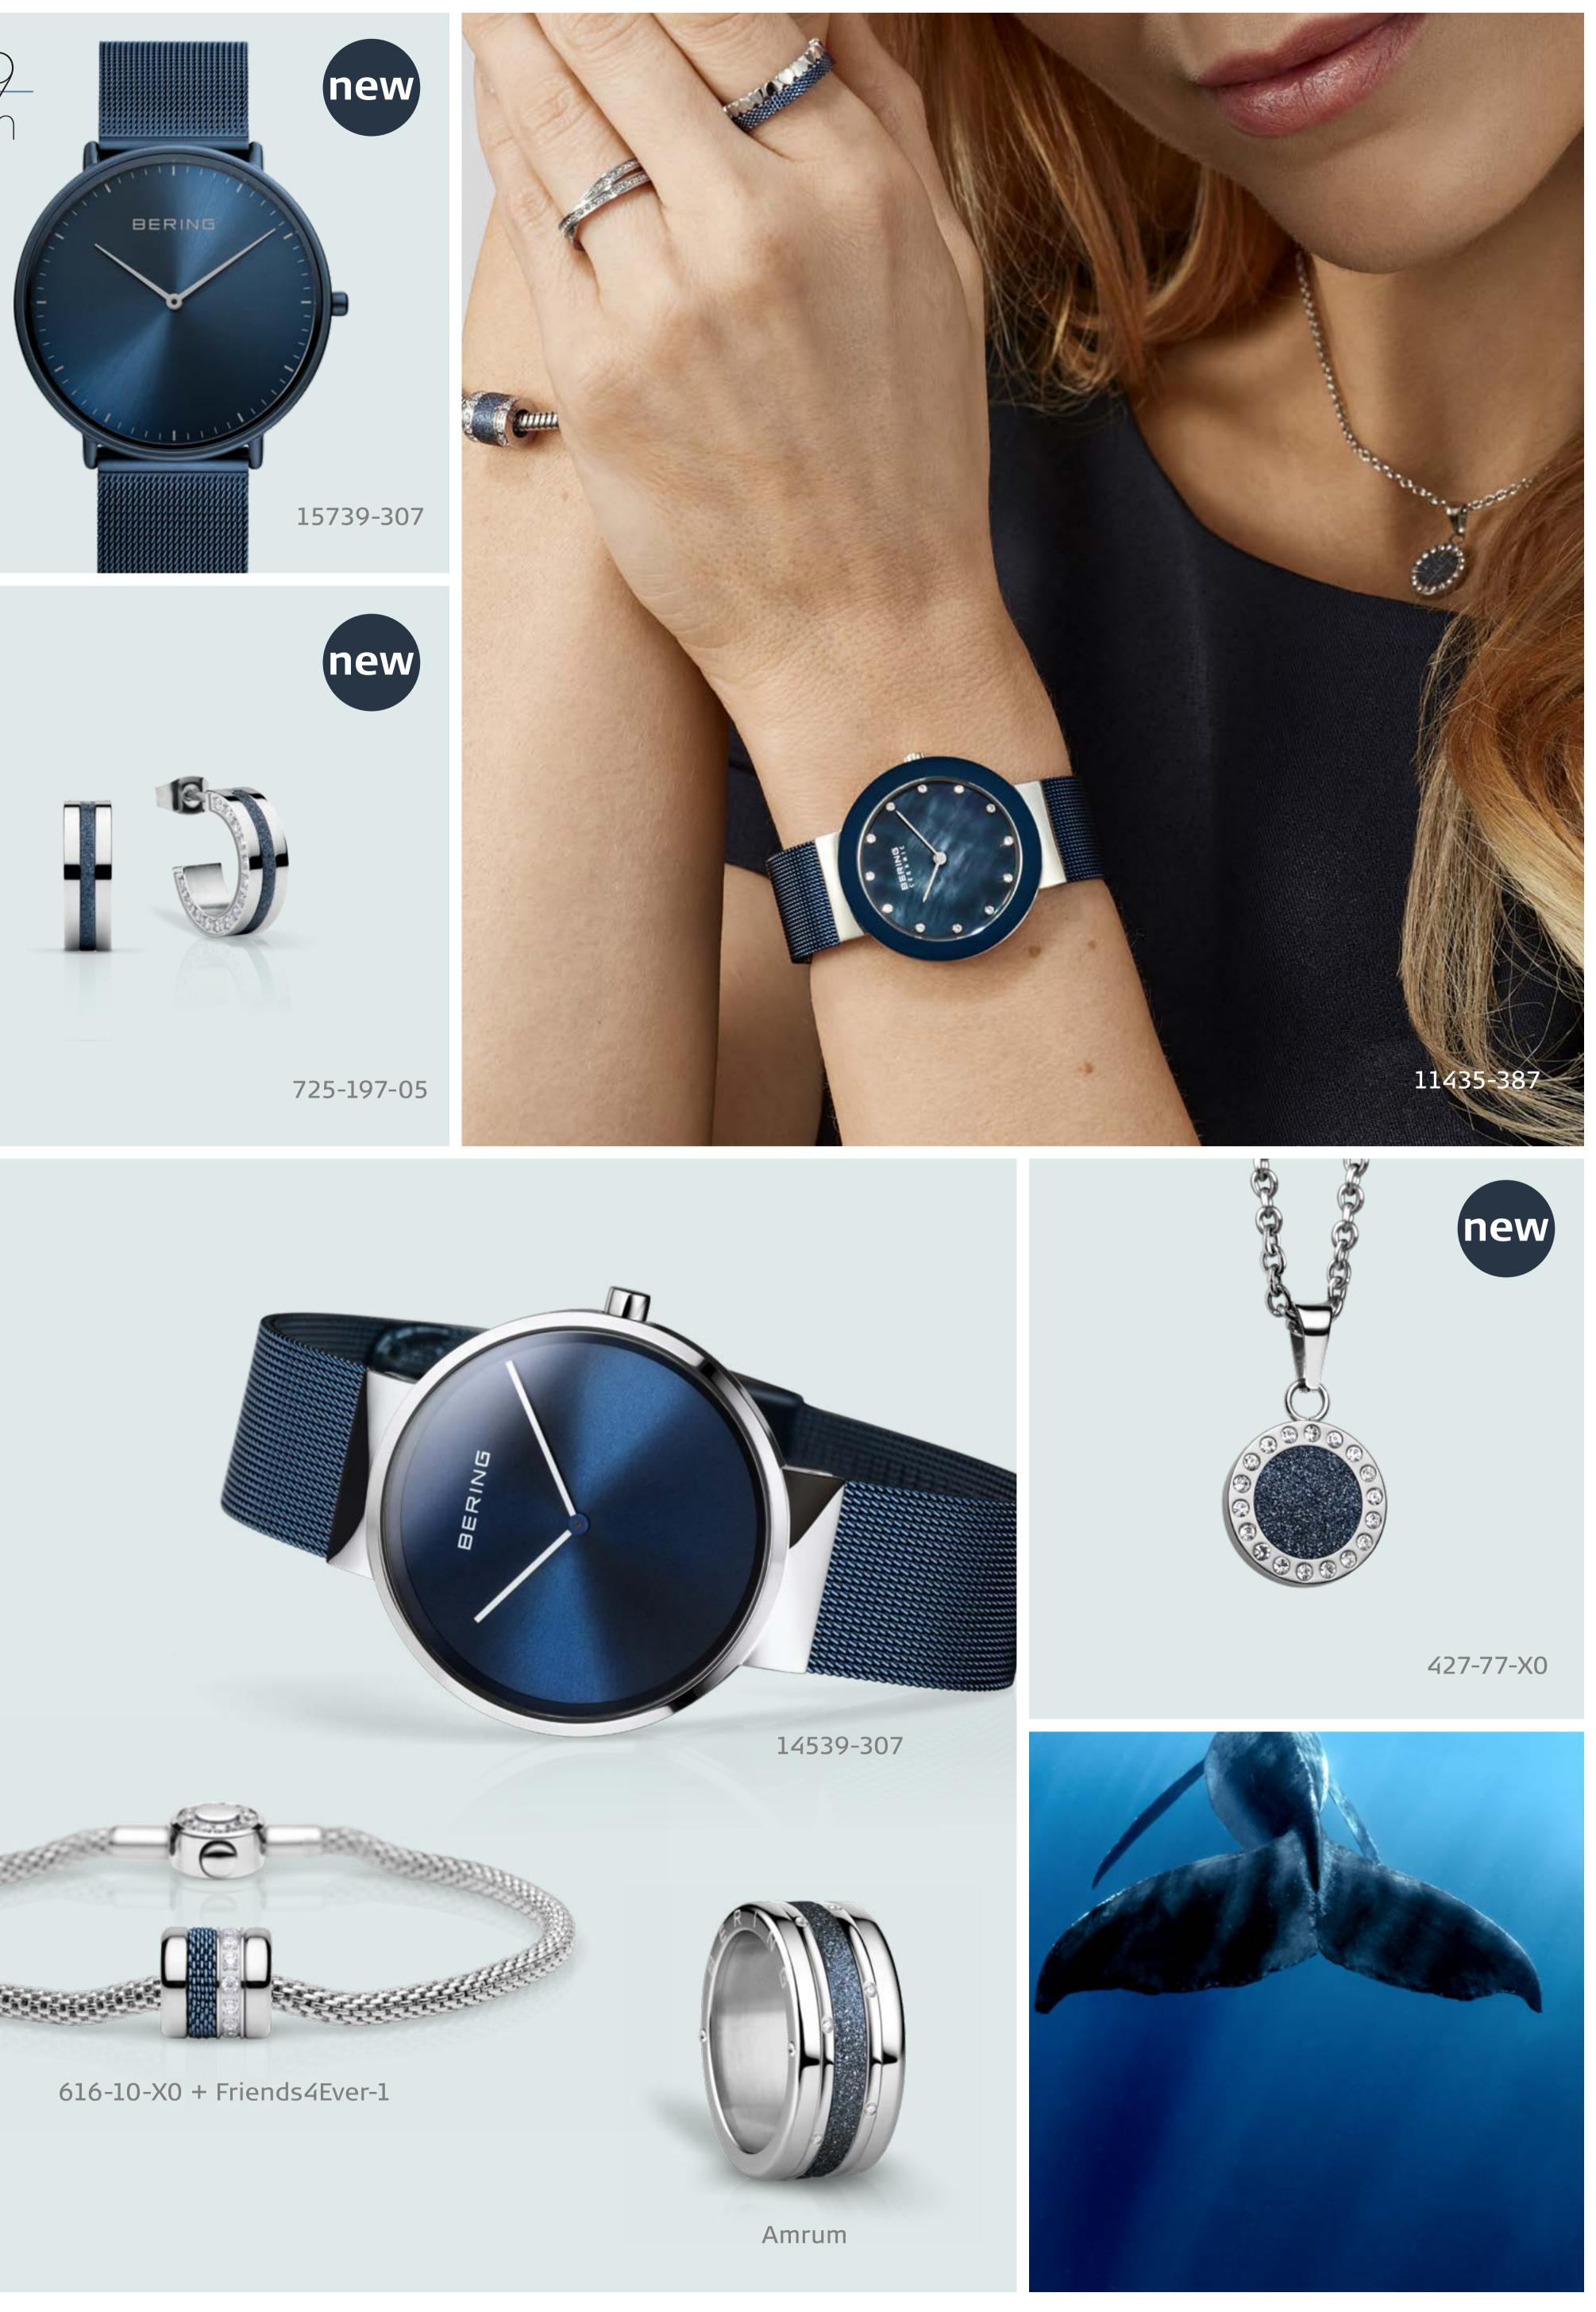

# OCEAN BLUE

As fascinating as the deep, cool blue of the Arctic Ocean, the watches and jewelry in the OCEAN BLUE collection set a maritime course.

With materials as unique as the Arctic Ocean itself, the watches in the OCEAN BLUE series feature a rare combination of intricately crafted Milanese straps with silver-colored stainless steel. A crystal-clear, scratch-resistant sapphire crystal ensures that the deep-blue sunray dial on your watch, which resembles the ocean surface shimmering in the sunlight, is protected at all times. Highlights come in a choice of mother-ofpearl elements or sparkling cubic zirconia.

Match with stud earrings, rings and bracelets for a wonderfully elegant look.

Dive into the deep blue of the Arctic at www.beringtime.com

The glorious contrast of cool sea blue and shimmering ice is quintessentially Arctic. BERING's ICE BLUE Collection captures this radiant interplay of color perfectly.