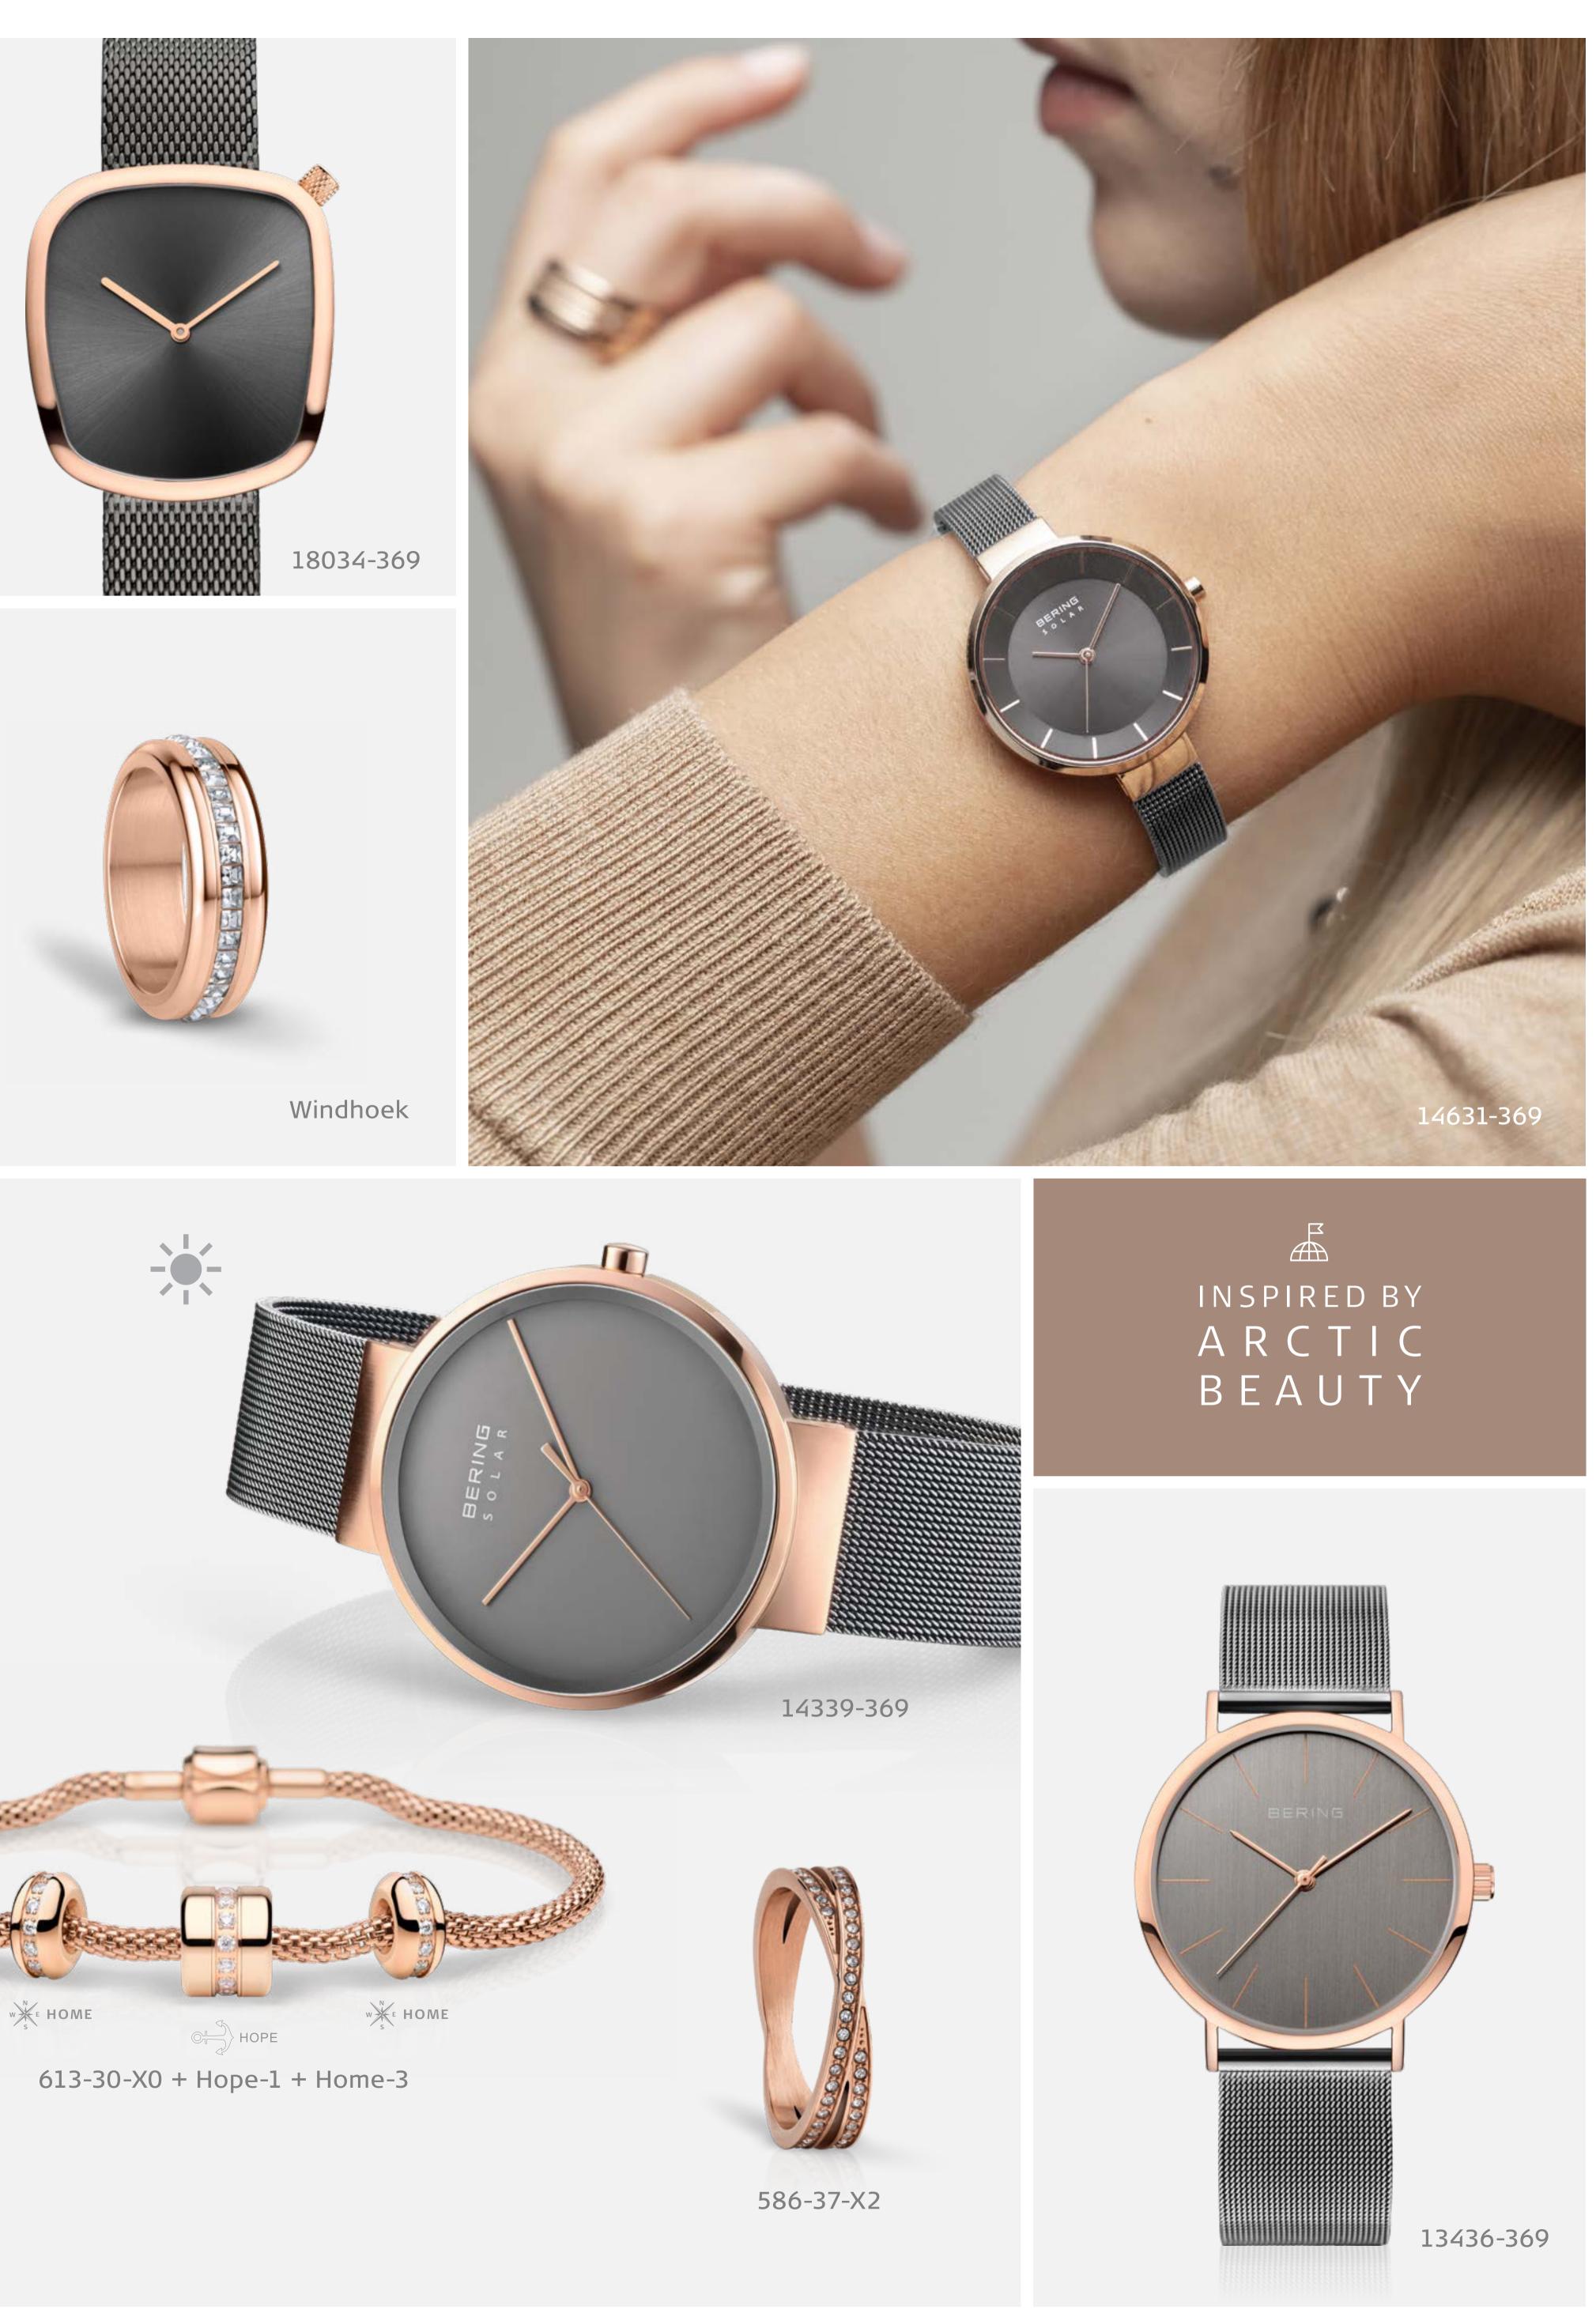

# Warm and silken like an Arctic dawn, rose gold and gray are a great match for any style.

When the rising sun casts its first rays accross the Arctic sky, a fantastic light show begins to unfold. The color rose gold is a true classic in watch and jewelry design, unaffected by trends. Depending on the lighting conditions, the color changes, flattering every complexion and hair color. Adorn any look with rose goldcolored accessories to enhance it with a certain ie ne sais quoi. It's an effect fashion-conscious men know to value as well. Combine rose gold with BERING gray for an even stronger and more radiant effect—a perfect match!