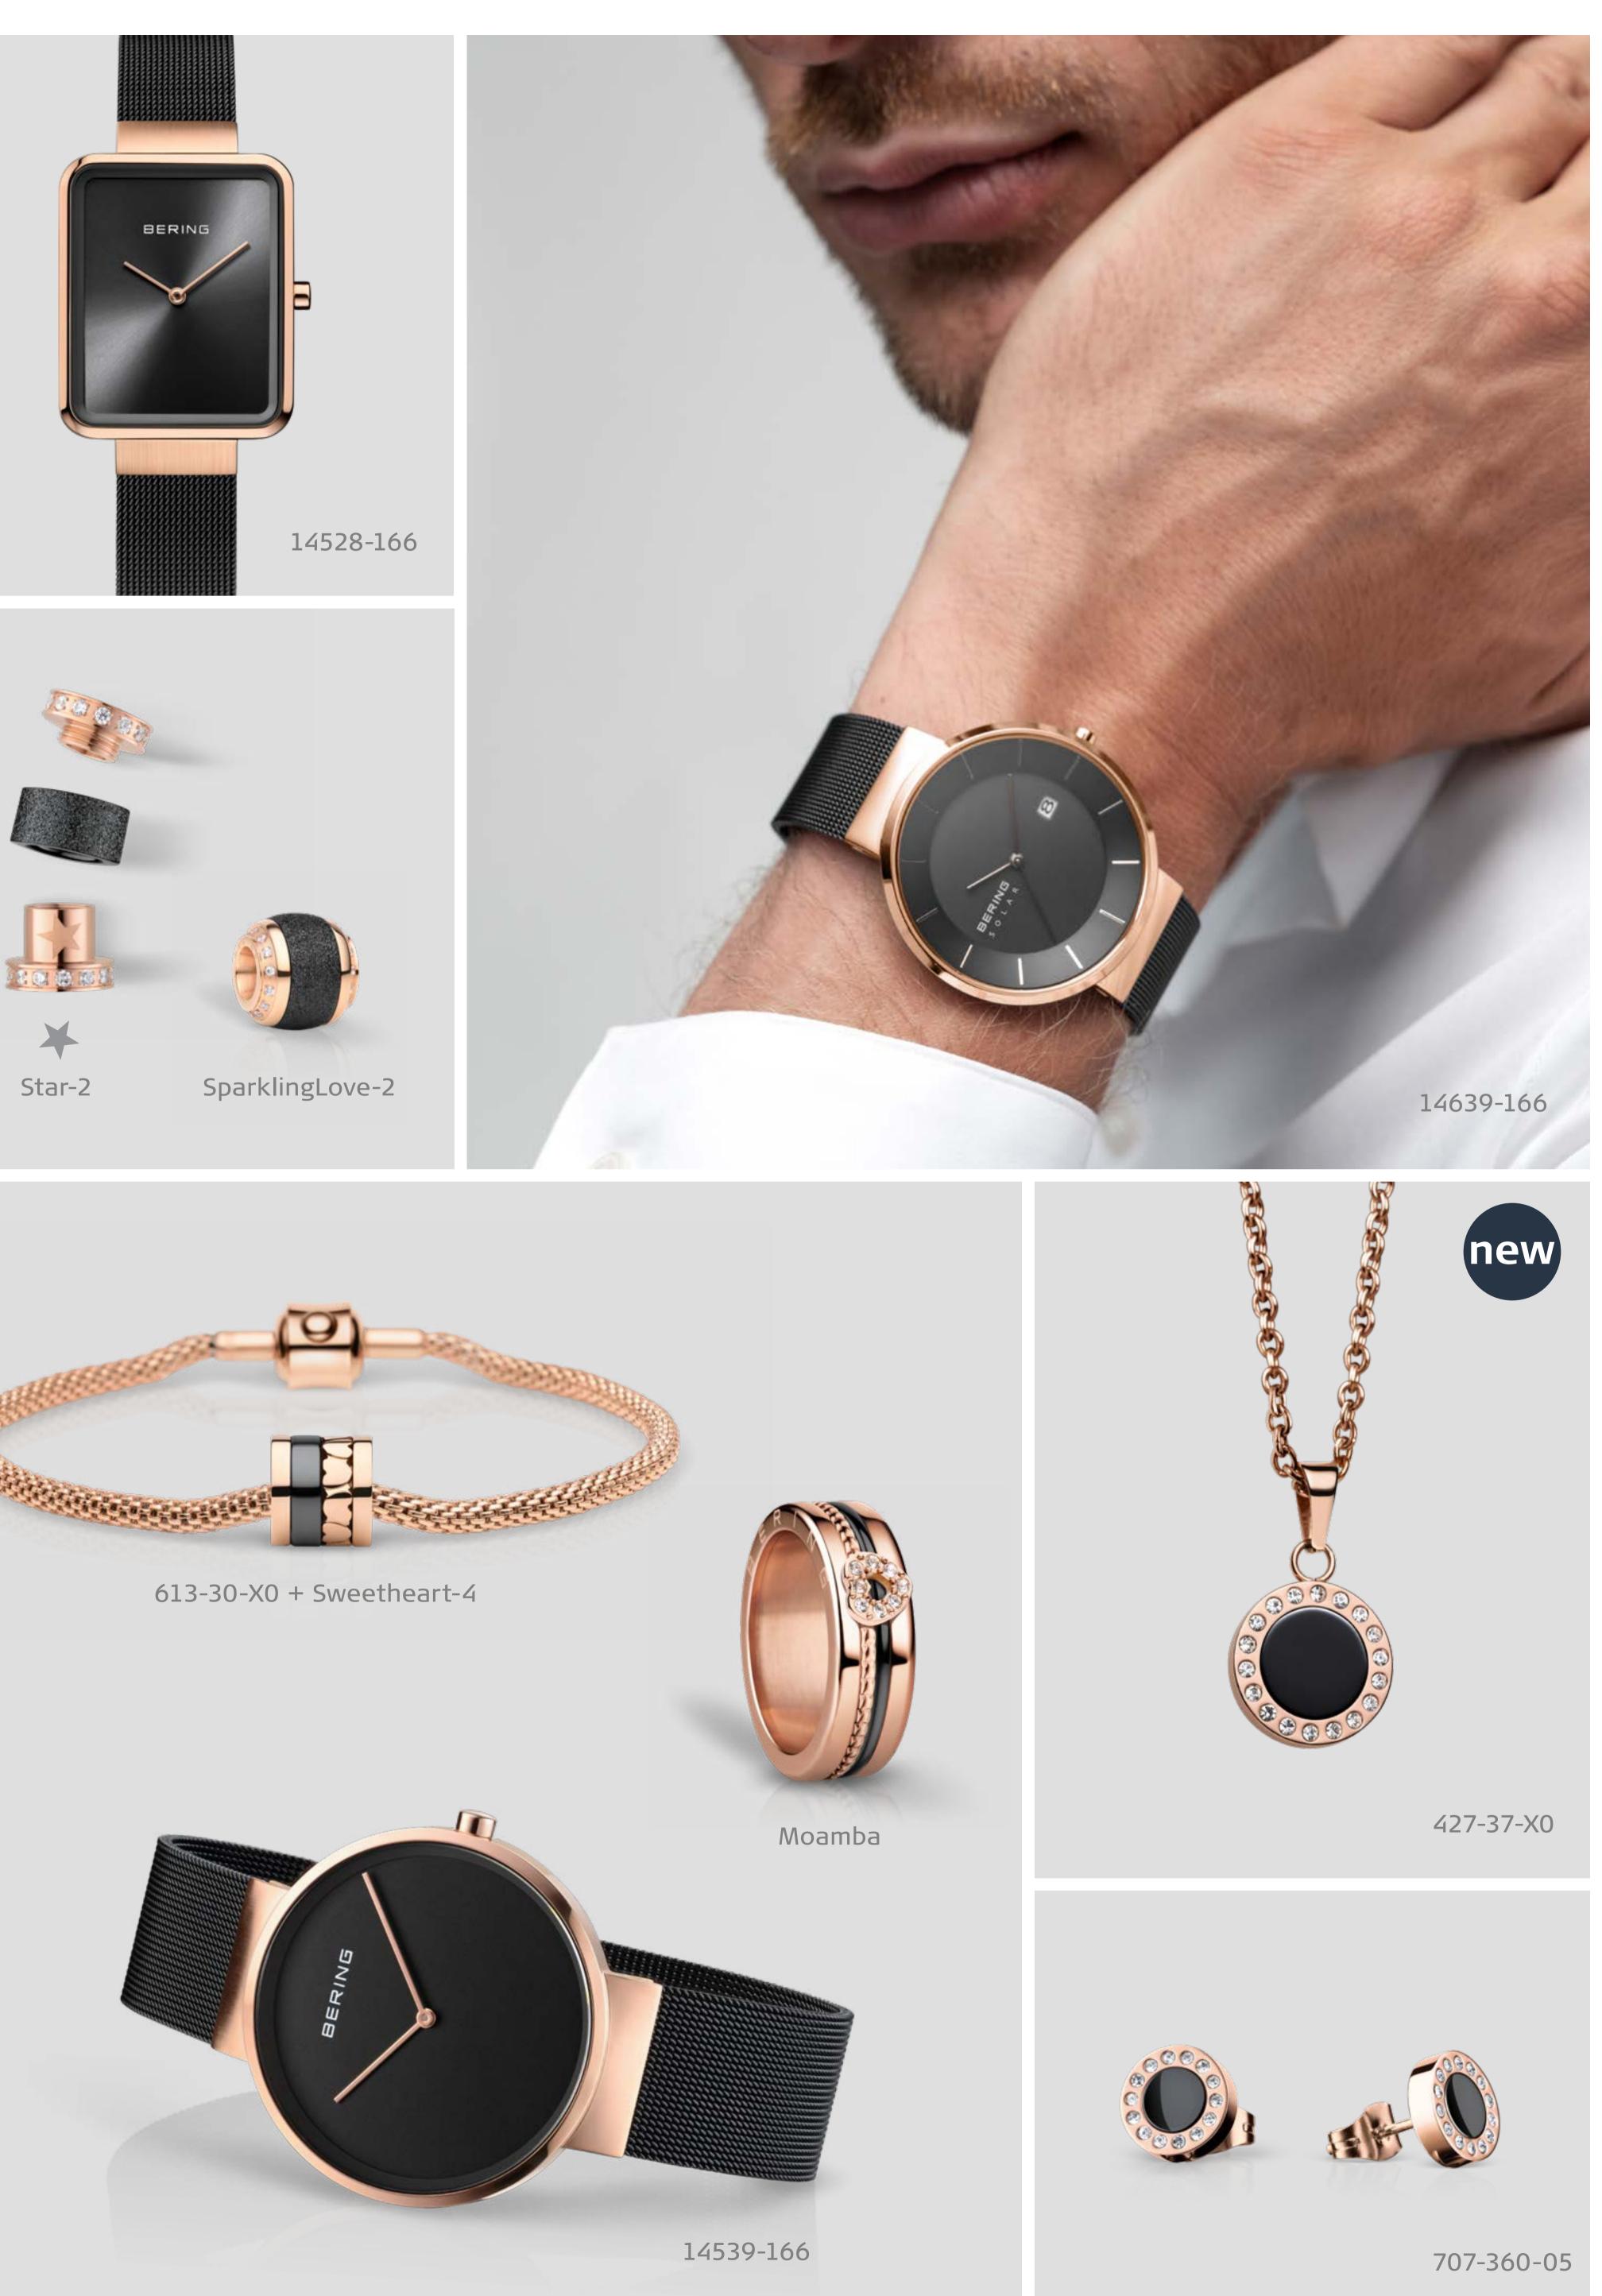

# An elegant play of contrasts: jet black in a rose gold glow.

In the polar night, pitch black extends across the Arctic. It takes a long time for the darkness to fade but as day begins to break, an extraordinary play of colors unfolds. The ARCTIC NIGHTS Collection captures this magic with mat black dials subtly reflecting the rose gold-colored stainless steel encasing them. Scratch-resistant sapphire crystal serves to accentuate the black dial flawlessly. Filigree Milanese straps round out this work of purist design. As you've come to expect from BERING, our accessories all complement each other perfectly.

Take in the play of colors at www.beringtime.com

Golden like the midnight sun. Timeless, clear forms with fine highlights.

In the endless summer nights of the Arctic, the midnight sun dabs warm colors all across the horizon. Anyone who has seen this spectacle never forgets it. Where else on the planet can you experience our star shining perpetually? BERING draws inspiration from this timeless beauty. The GOLDEN LIGHTS Collection combines clear shapes with subtle glamour. Each of these creations is made of high-quality, gold-colored stainless steel. Watches and jewelry ensure the same brilliant match you've come to expect from BERING. The ensemble of smooth, gold-colored Milanese straps, mother-of-pearl elements and sparkling cubic zirconia is perfect for when you want that extra touch of class.