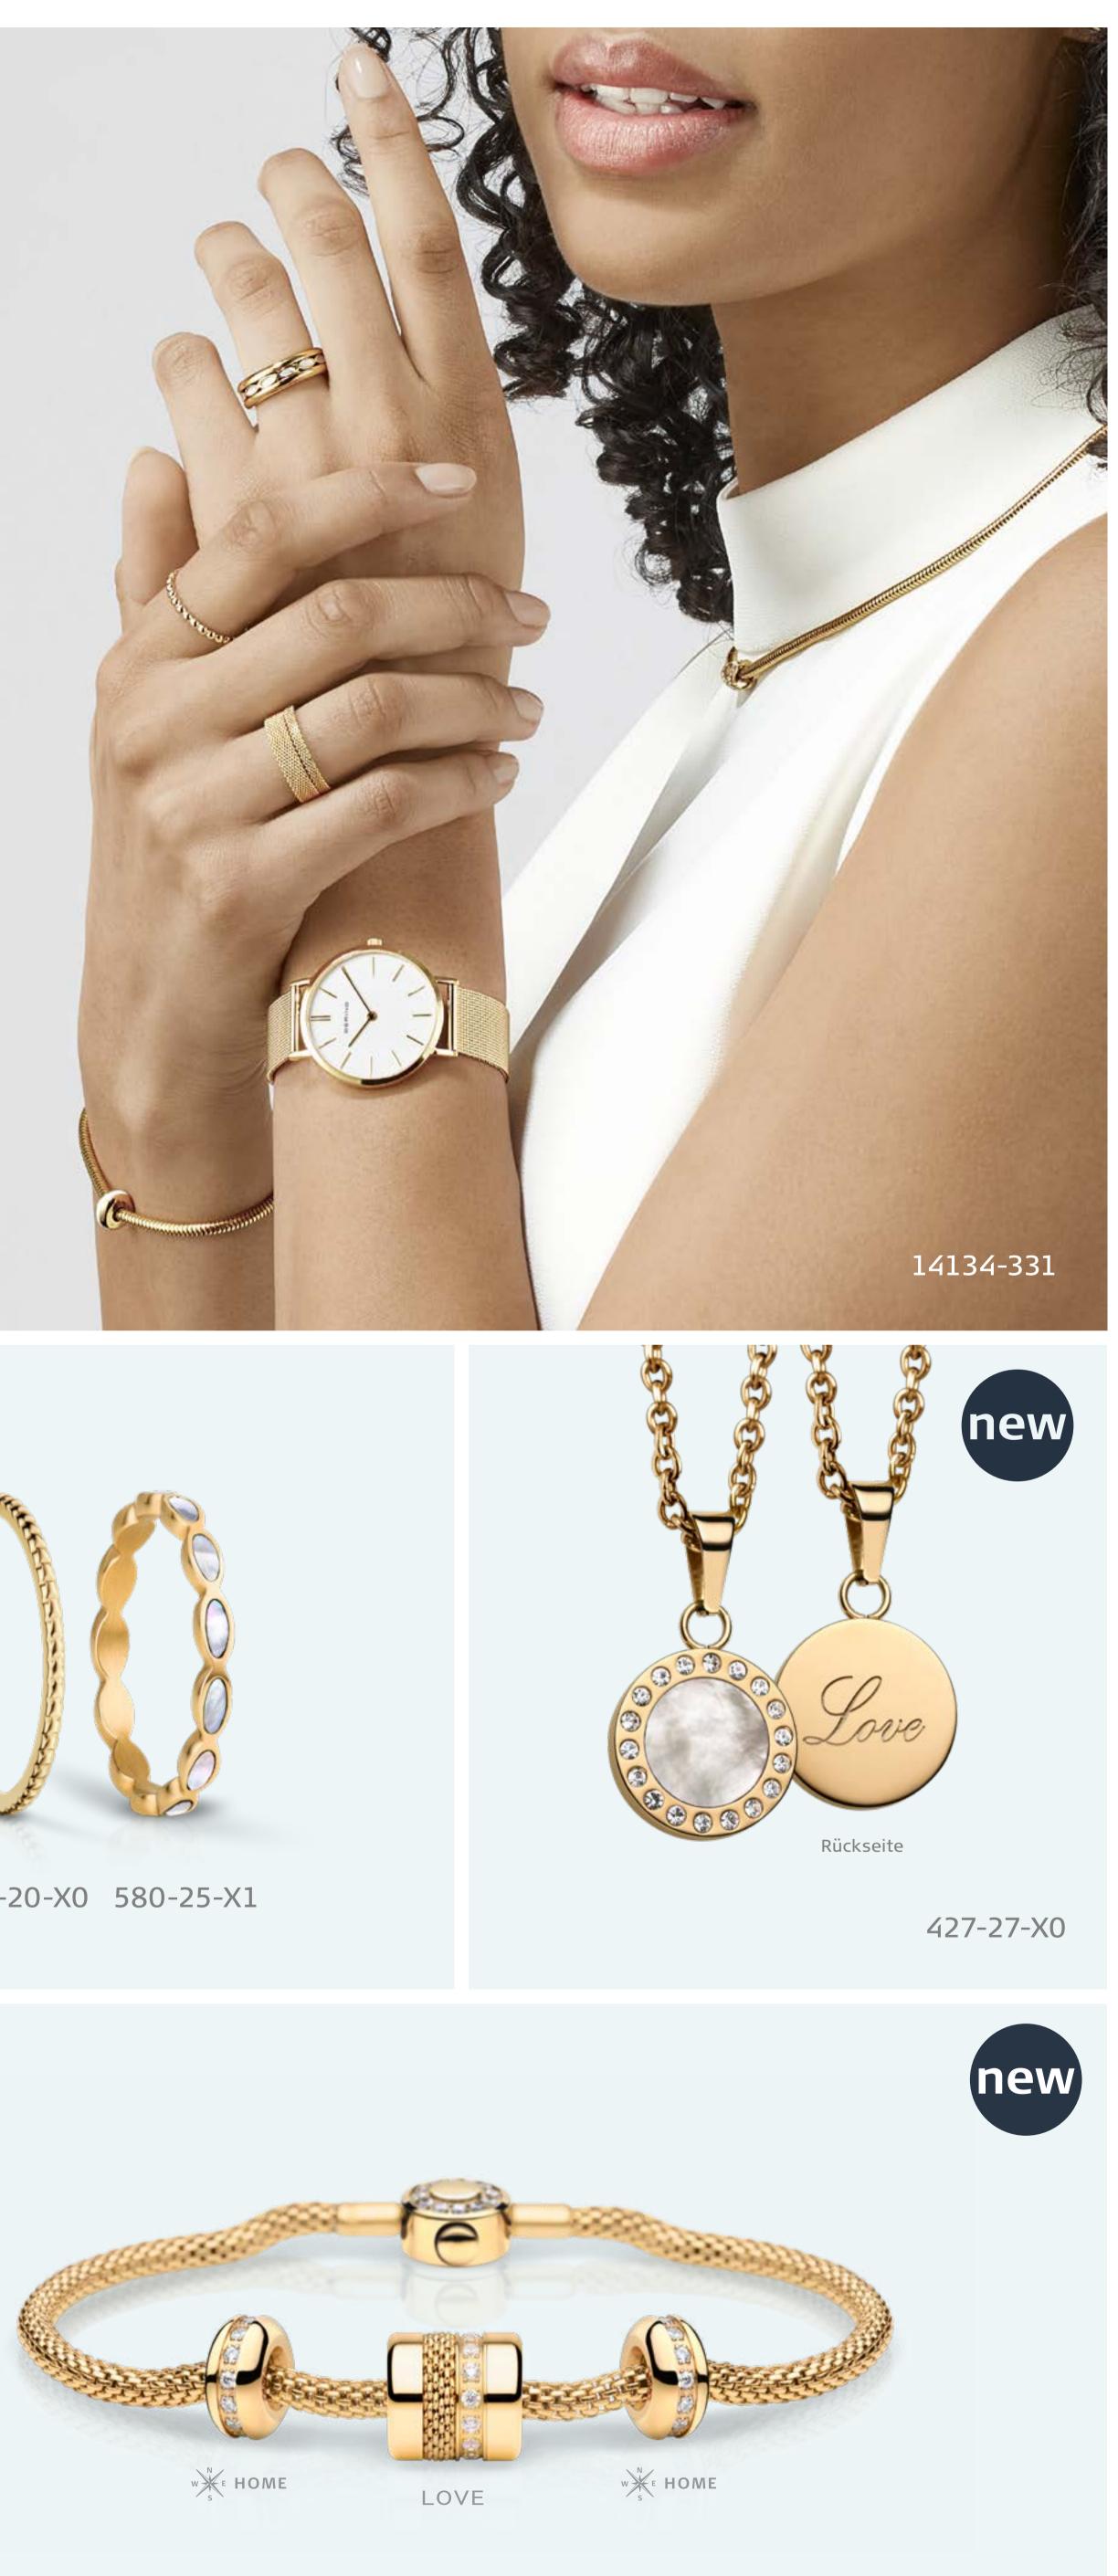

613-10-X0 + Love-4

14539-308

new

Every once in a rare while, when the sun slowly sets over a horizon of eternal ice, nature graces us with an unbelievable spectacle of color: the majestic, magical, and marvelous Purple Lights.

617-30-X0 + Sweetheart-2

Glowing red and dazzling, the image of sun setting over the ice inspired BERING to create this collection.

The deep, dark red resembles a romantic sunset over the Arctic Ocean. With meticulous attention to detail, BERING combines the color red with silver and rose gold-colored stainless steel. Select jewelry in this collection is adorned with cubic zirconia as well. Watches, charms, and earrings all match impeccably, radiating style and elegance. A special highlight for that special person: charms feature engraved hidden messages such as "Soulmate" or "I love you." Is there any more romantic way to declare your love?