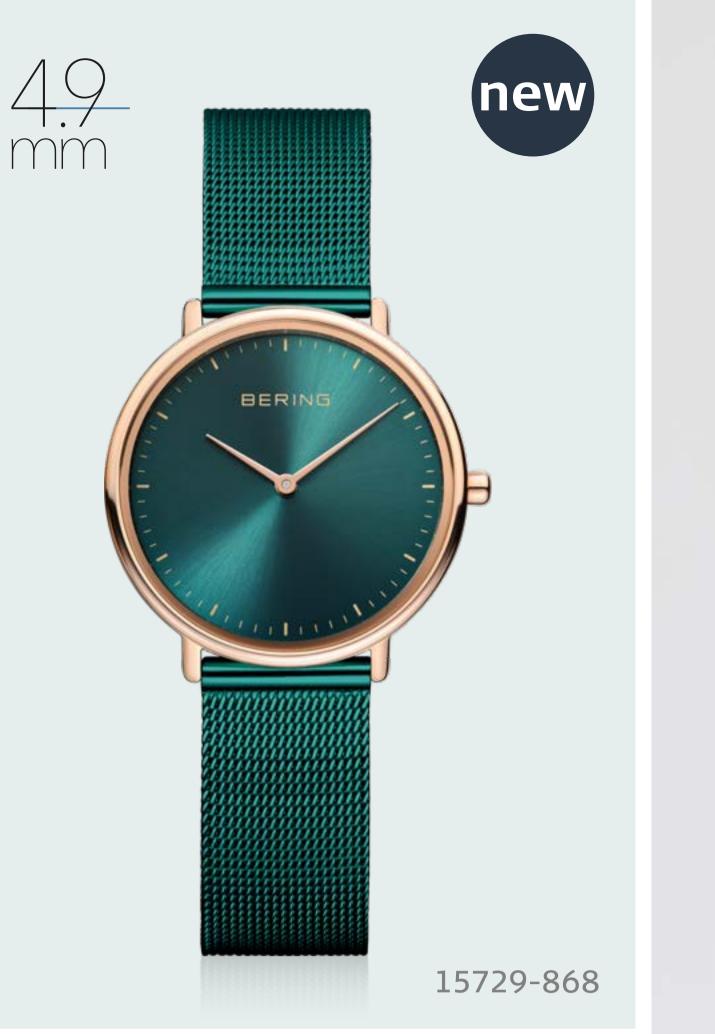

# Like the aurora borealis reflected in the waves at night, this cool, vibrant green captivates with its elegance.

When the northern lights flicker across the Arctic night sky, it's a marvelous sight to behold. Being spectacular and unobtrusive at the same time —that is the allure of the Green Nights color world. The sunray dials on these watches shift between light and dark and are tone-ontone with the straps made of finely shimmering Milanese. All shapes are linear and simple—a hallmark of the Danish brand's designs. The models in the Ultra Slim Collection are characterized by their extremely slender cases, crafted of gold or silver-colored stainless steel. Solar Watches feature distinctive indices and date indicators and are green in every sense of the word. They are perfect in combination with chromatically accentuated jewelry. Make a stylish statement that's both classic and strikingly beautiful.