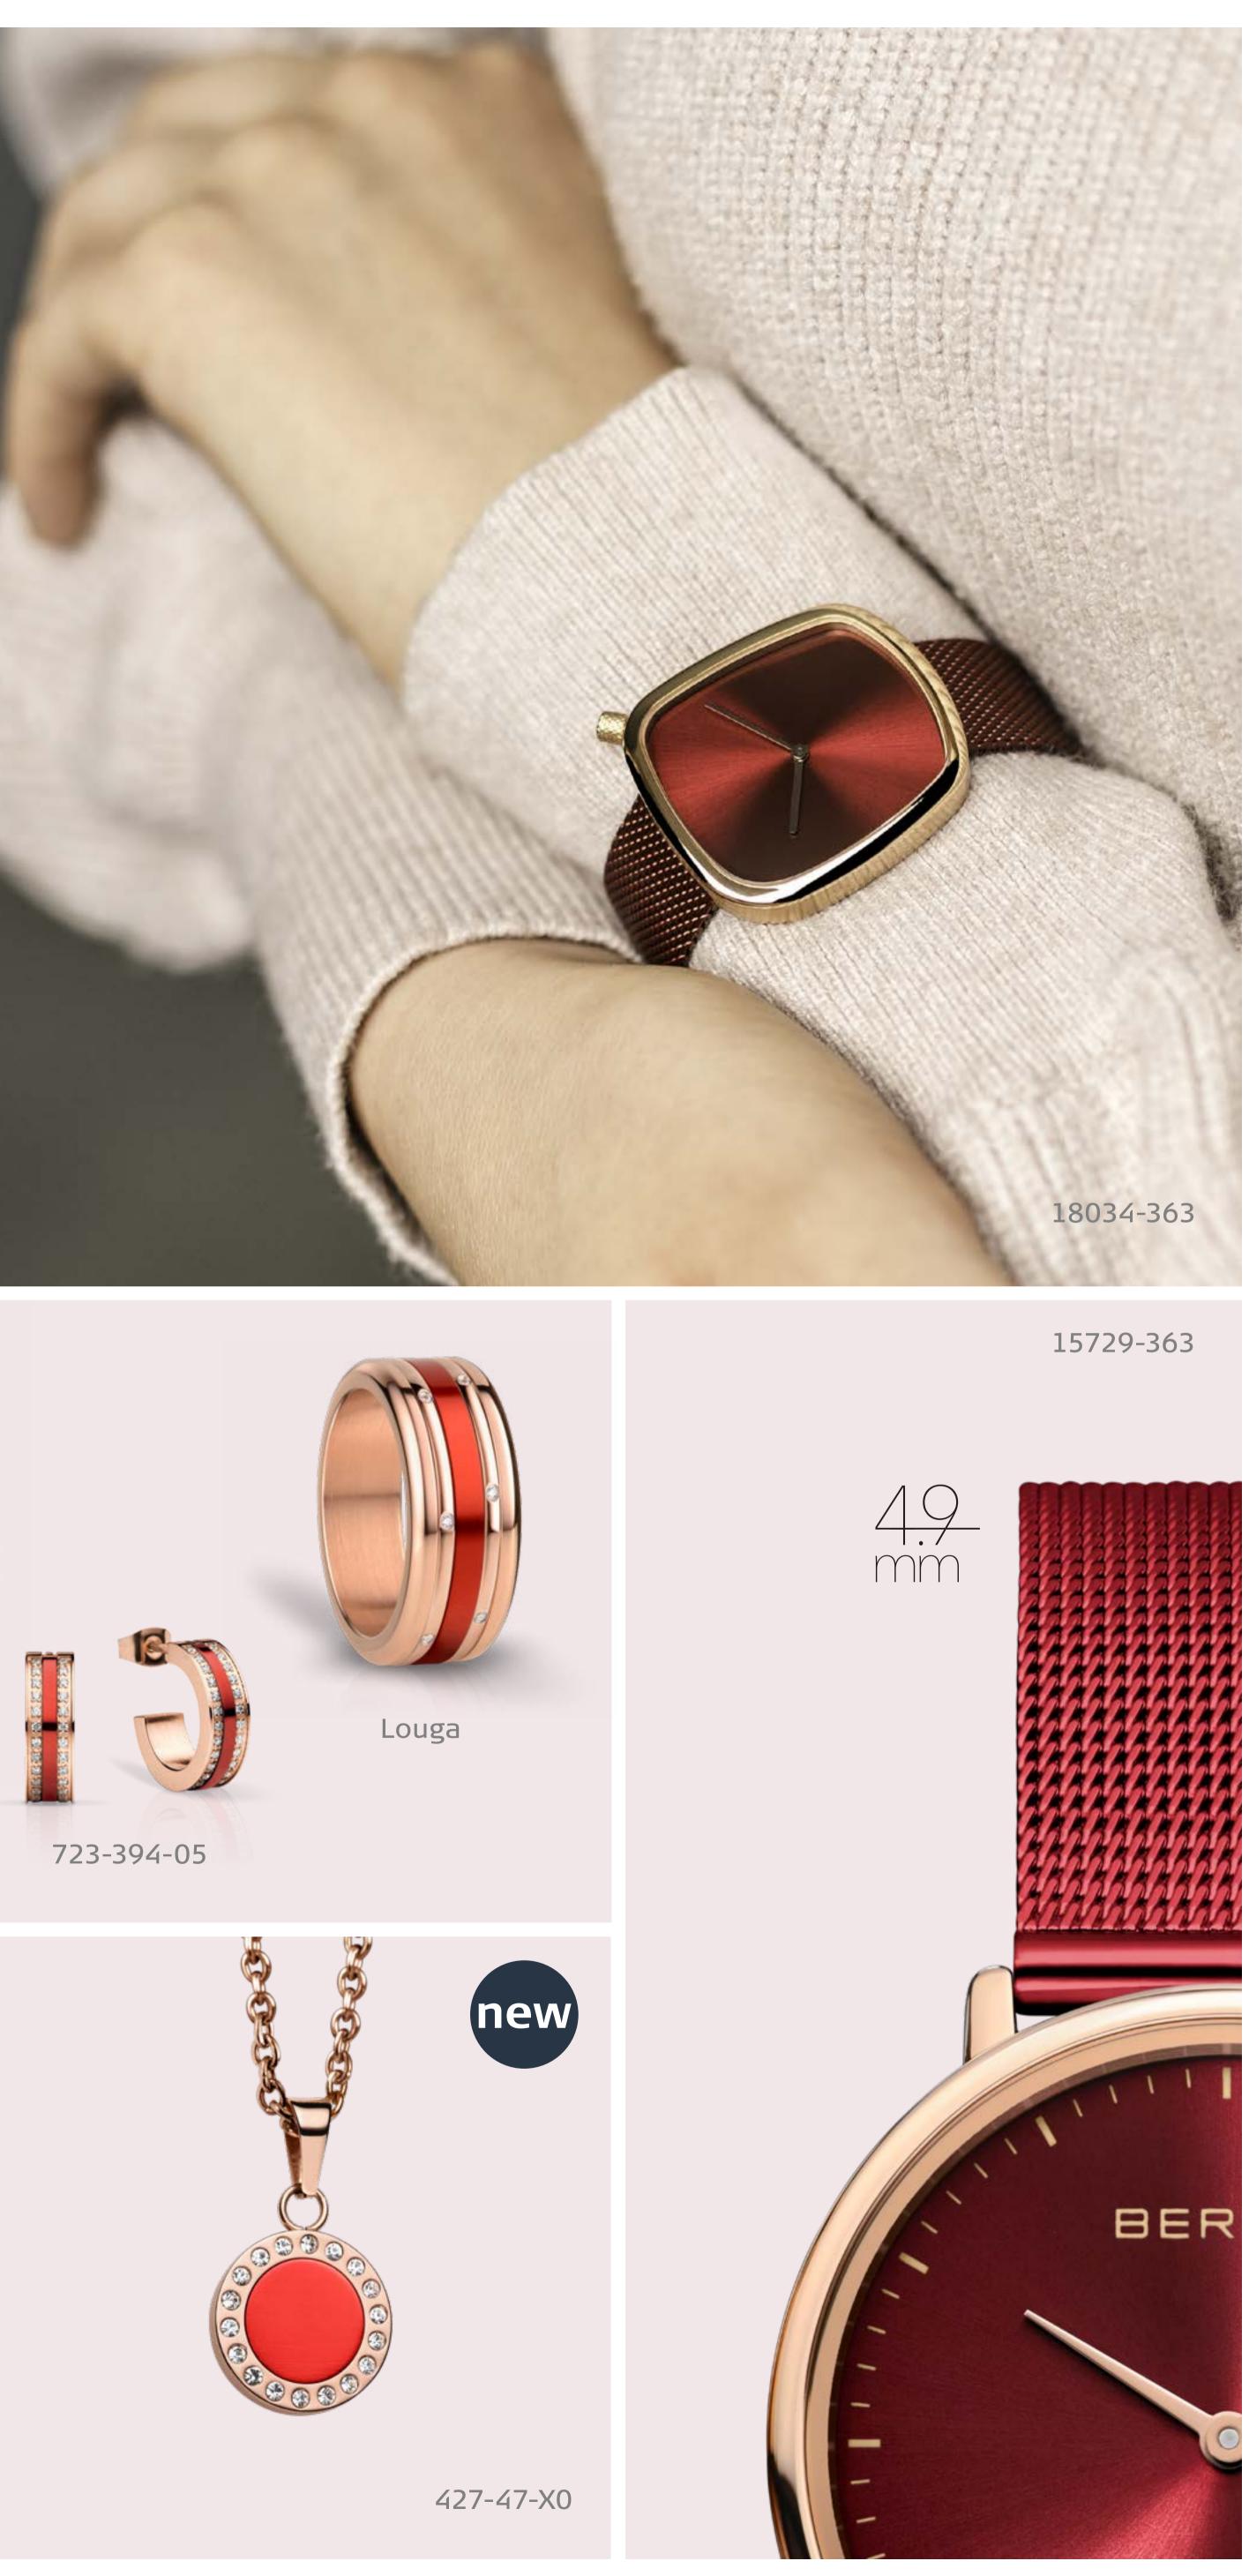

617-30-X0 + Sweetheart-2

Glowing red and dazzling, the image of sun setting over the ice inspired BERING to create this collection.

The deep, dark red resembles a romantic sunset over the Arctic Ocean. With meticulous attention to detail, BERING combines the color red with silver and rose gold-colored stainless steel. Select jewelry in this collection is adorned with cubic zirconia as well. Watches, charms, and earrings all match impeccably, radiating style and elegance. A special highlight for that special person: charms feature engraved hidden messages such as "Soulmate" or "I love you." Is there any more romantic way to declare your love?

Learn more about romantic RED SAILING creations at **www.beringtime.com** 