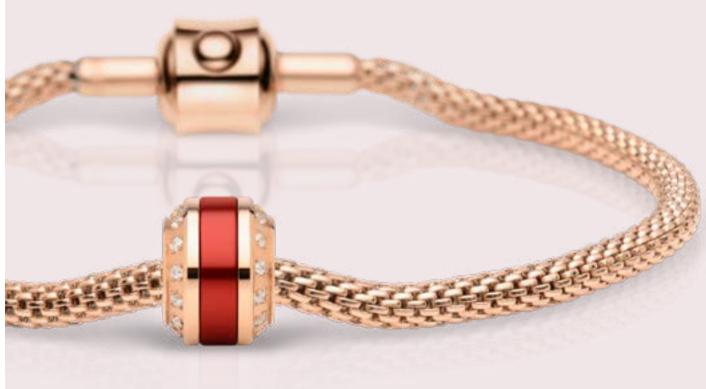

617-30-X0 + Sweetheart-2

Glowing red and dazzling, the image of sun setting over the ice inspired BERING to create this collection.

The deep, dark red resembles a romantic sunset over the Arctic Ocean. With meticulous attention to detail, BERING combines the color red with silver and rose gold-colored stainless steel. Select jewelry in this collection is adorned with cubic zirconia as well. Watches, charms, and earrings all match impeccably, radiating style and elegance. A special highlight for that special person: charms feature engraved hidden messages such as "Soulmate" or "I love you." Is there any more romantic way to declare your love?

Learn more about romantic RED SAILING creations at **www.beringtime.com** 