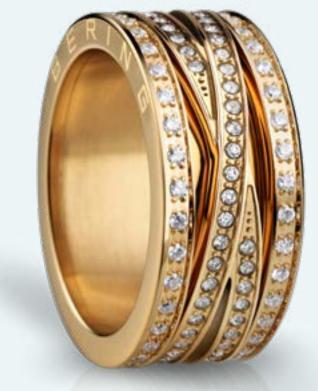

Take in the play of colors at www.beringtime.com

Golden like the midnight sun. Timeless, clear forms with fine highlights.

In the endless summer nights of the Arctic, the midnight sun dabs warm colors all across the horizon. Anyone who has seen this spectacle never forgets it. Where else on the planet can you experience our star shining perpetually? BERING draws inspiration from this timeless beauty. The GOLDEN LIGHTS Collection combines clear shapes with subtle glamour. Each of these creations is made of high-quality, gold-colored stainless steel. Watches and jewelry ensure the same brilliant match you've come to expect from BERING. The ensemble of smooth, gold-colored Milanese straps, mother-of-pearl elements and sparkling cubic zirconia is perfect for when you want that extra touch of class.

Experience more sunny splendor at www.beringtime.com

Freshly fallen and powdery, glittering crystals, surfaces like glass — the ice and snow of the Arctic take on a myriad of forms. The SILVER LIGHTS Collection is just as versatile. Whether you want a look that's sleek and straightforward; intricately detailed with mother-of-pearl elements and sparkling stones; or braided and sophisticated, the SILVER LIGHTS Collection is for you. Not only does its classic silver-colored stainless steel fit almost any style of clothing, all of the watches and jewelry are harmoniously coordinated just as you've come to expect from BERING. Watches in this collections feature our versatile Twist & Change system with interchangeable inner ring. Switch it up to create the perfect look for any occasion.