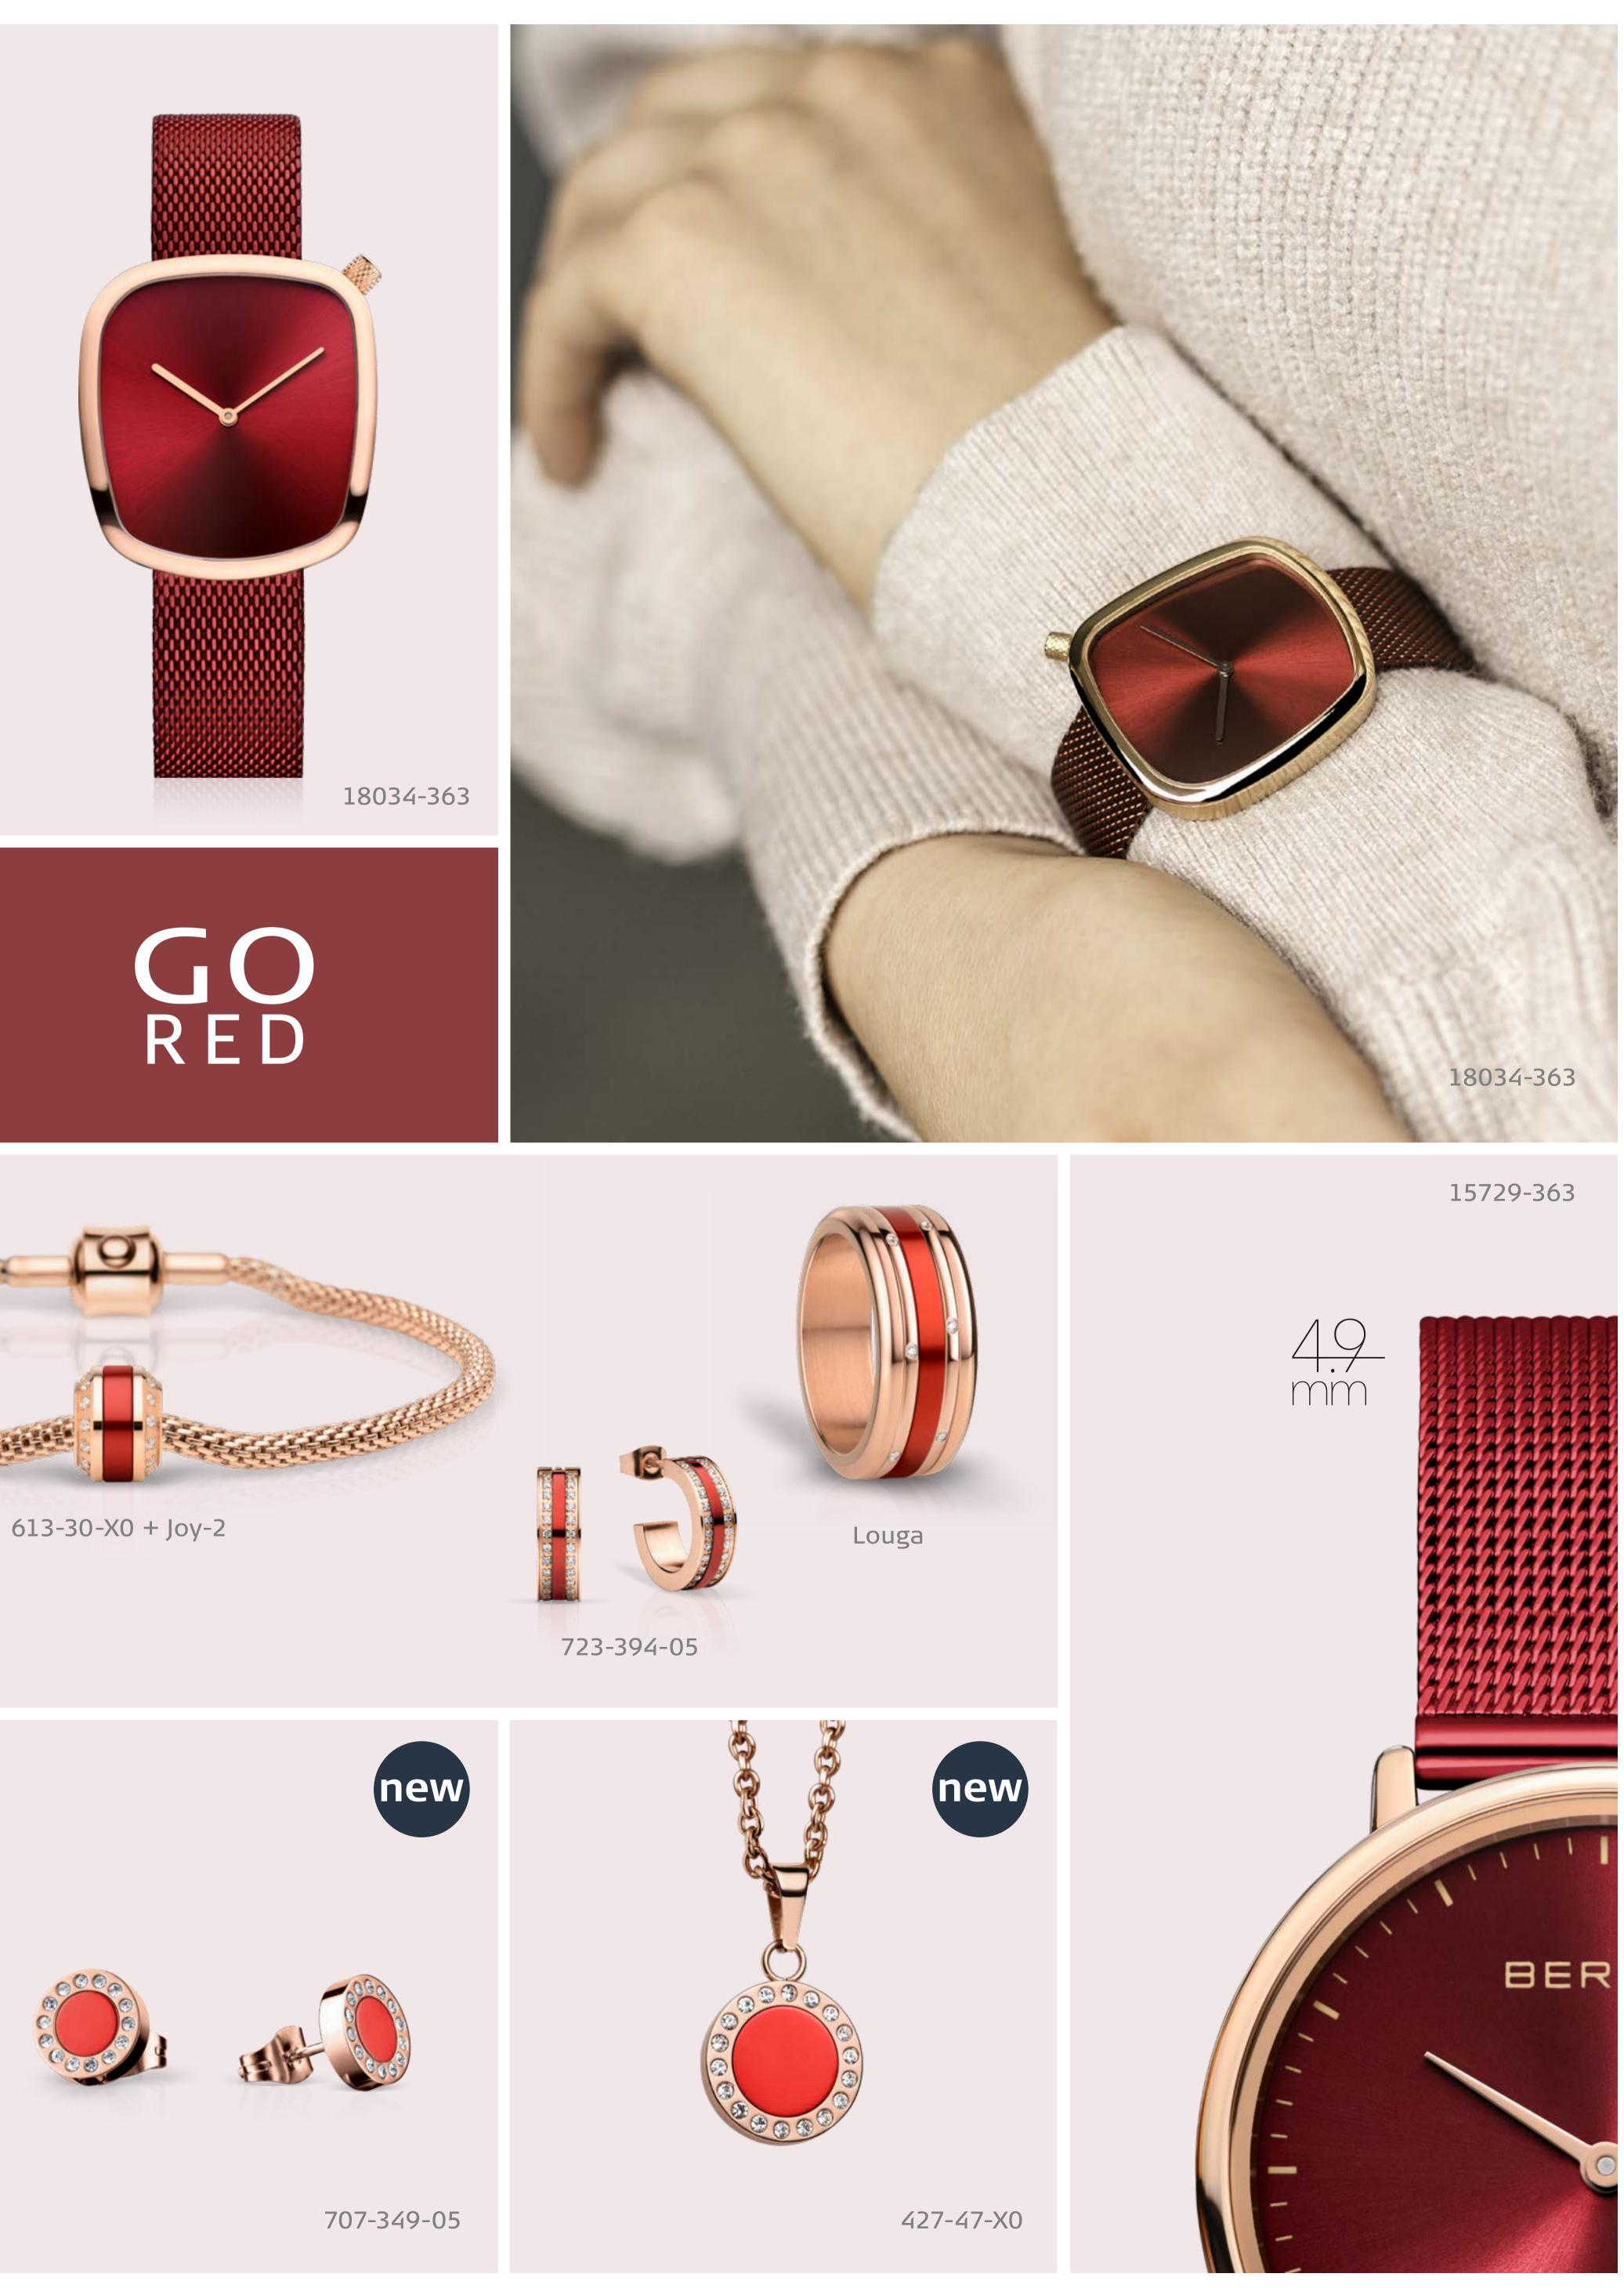

617-30-X0 + Sweetheart-2

Glowing red and dazzling, the image of sun setting over the ice inspired BERING to create this collection.

The deep, dark red resembles a romantic sunset over the Arctic Ocean. With meticulous attention to detail, BERING combines the color red with silver and rose gold-colored stainless steel. Select jewelry in this collection is adorned with cubic zirconia as well. Watches, charms, and earrings all match impeccably, radiating style and elegance. A special highlight for that special person: charms feature engraved hidden messages such as "Soulmate" or "I love you." Is there any more romantic way to declare your love?

Learn more about romantic RED SAILING creations at **www.beringtime.com** 