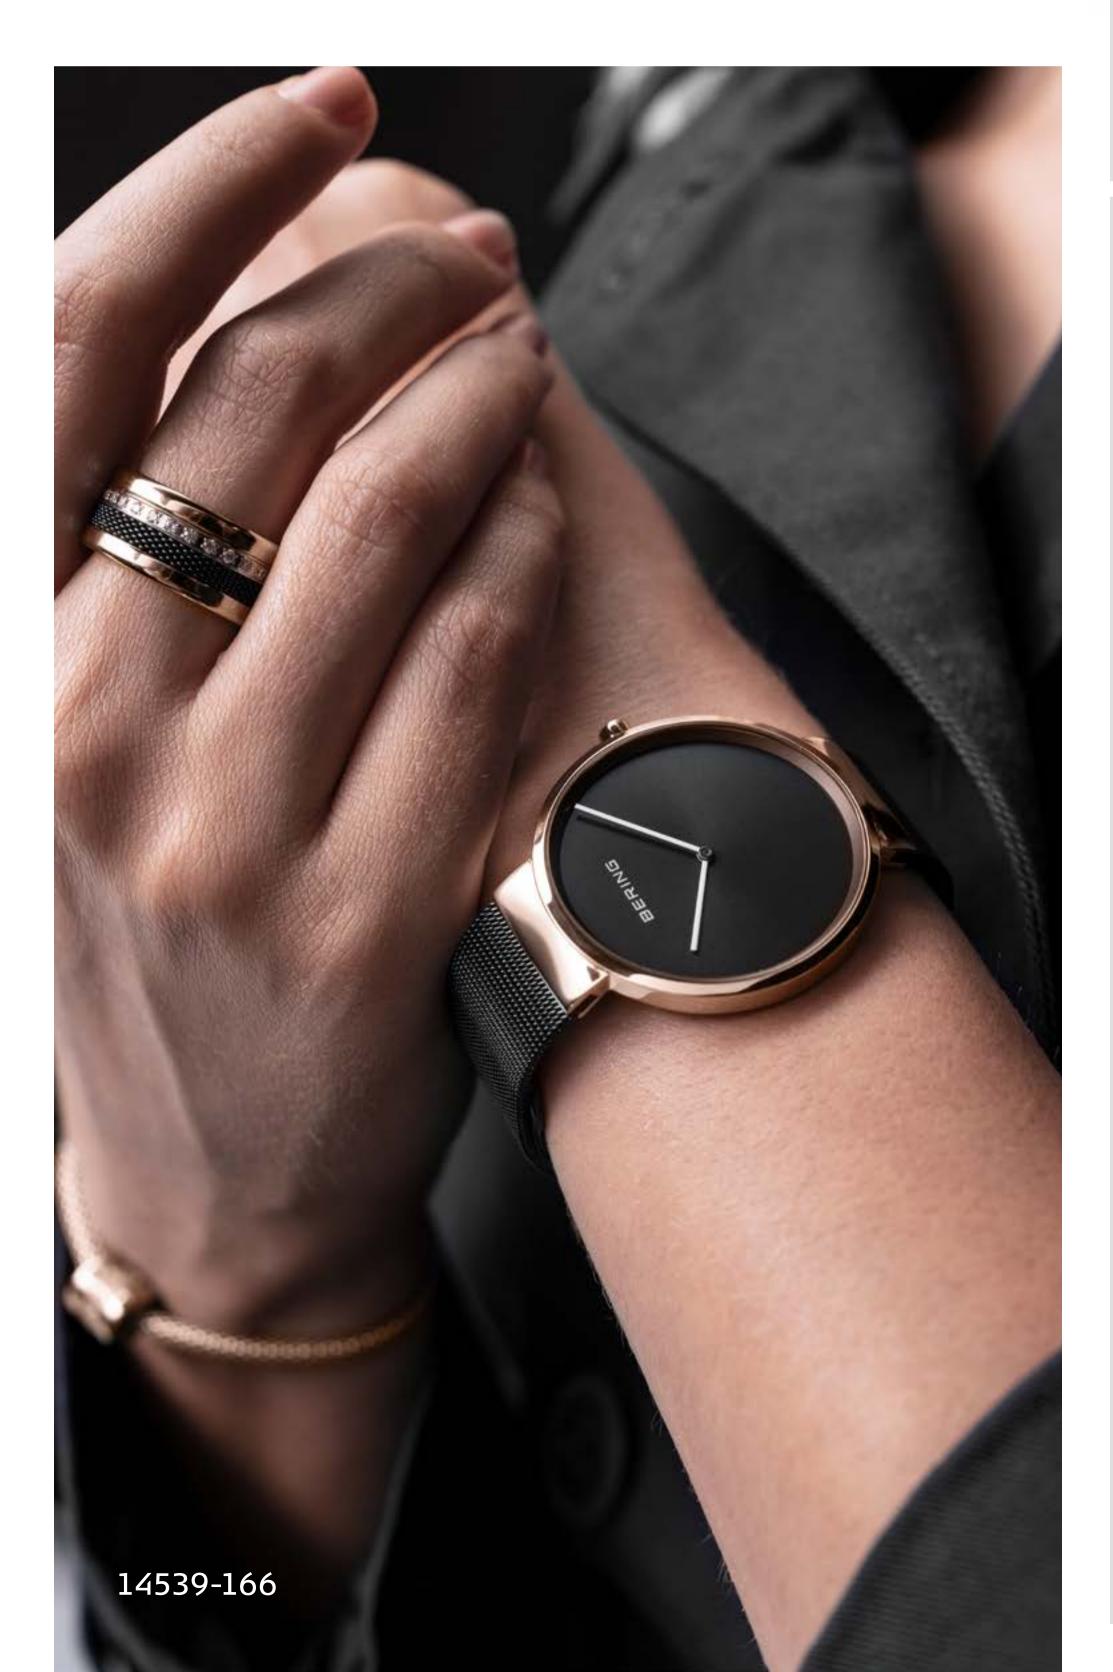

# An elegant play of contrasts: jet black in a rose gold glow.

In the polar night, pitch black extends across the Arctic. It takes a long time for the darkness to fade but as day begins to break, an extraordinary play of colors unfolds. The ARCTIC NIGHTS Collection captures this magic with mat black dials subtly reflecting the rose gold-colored stainless steel encasing them. Scratch-resistant sapphire crystal serves to accentuate the black dial flawlessly. Filigree Milanese straps round out this work of purist design. As you've come to expect from BERING, our accessories all complement each other perfectly.