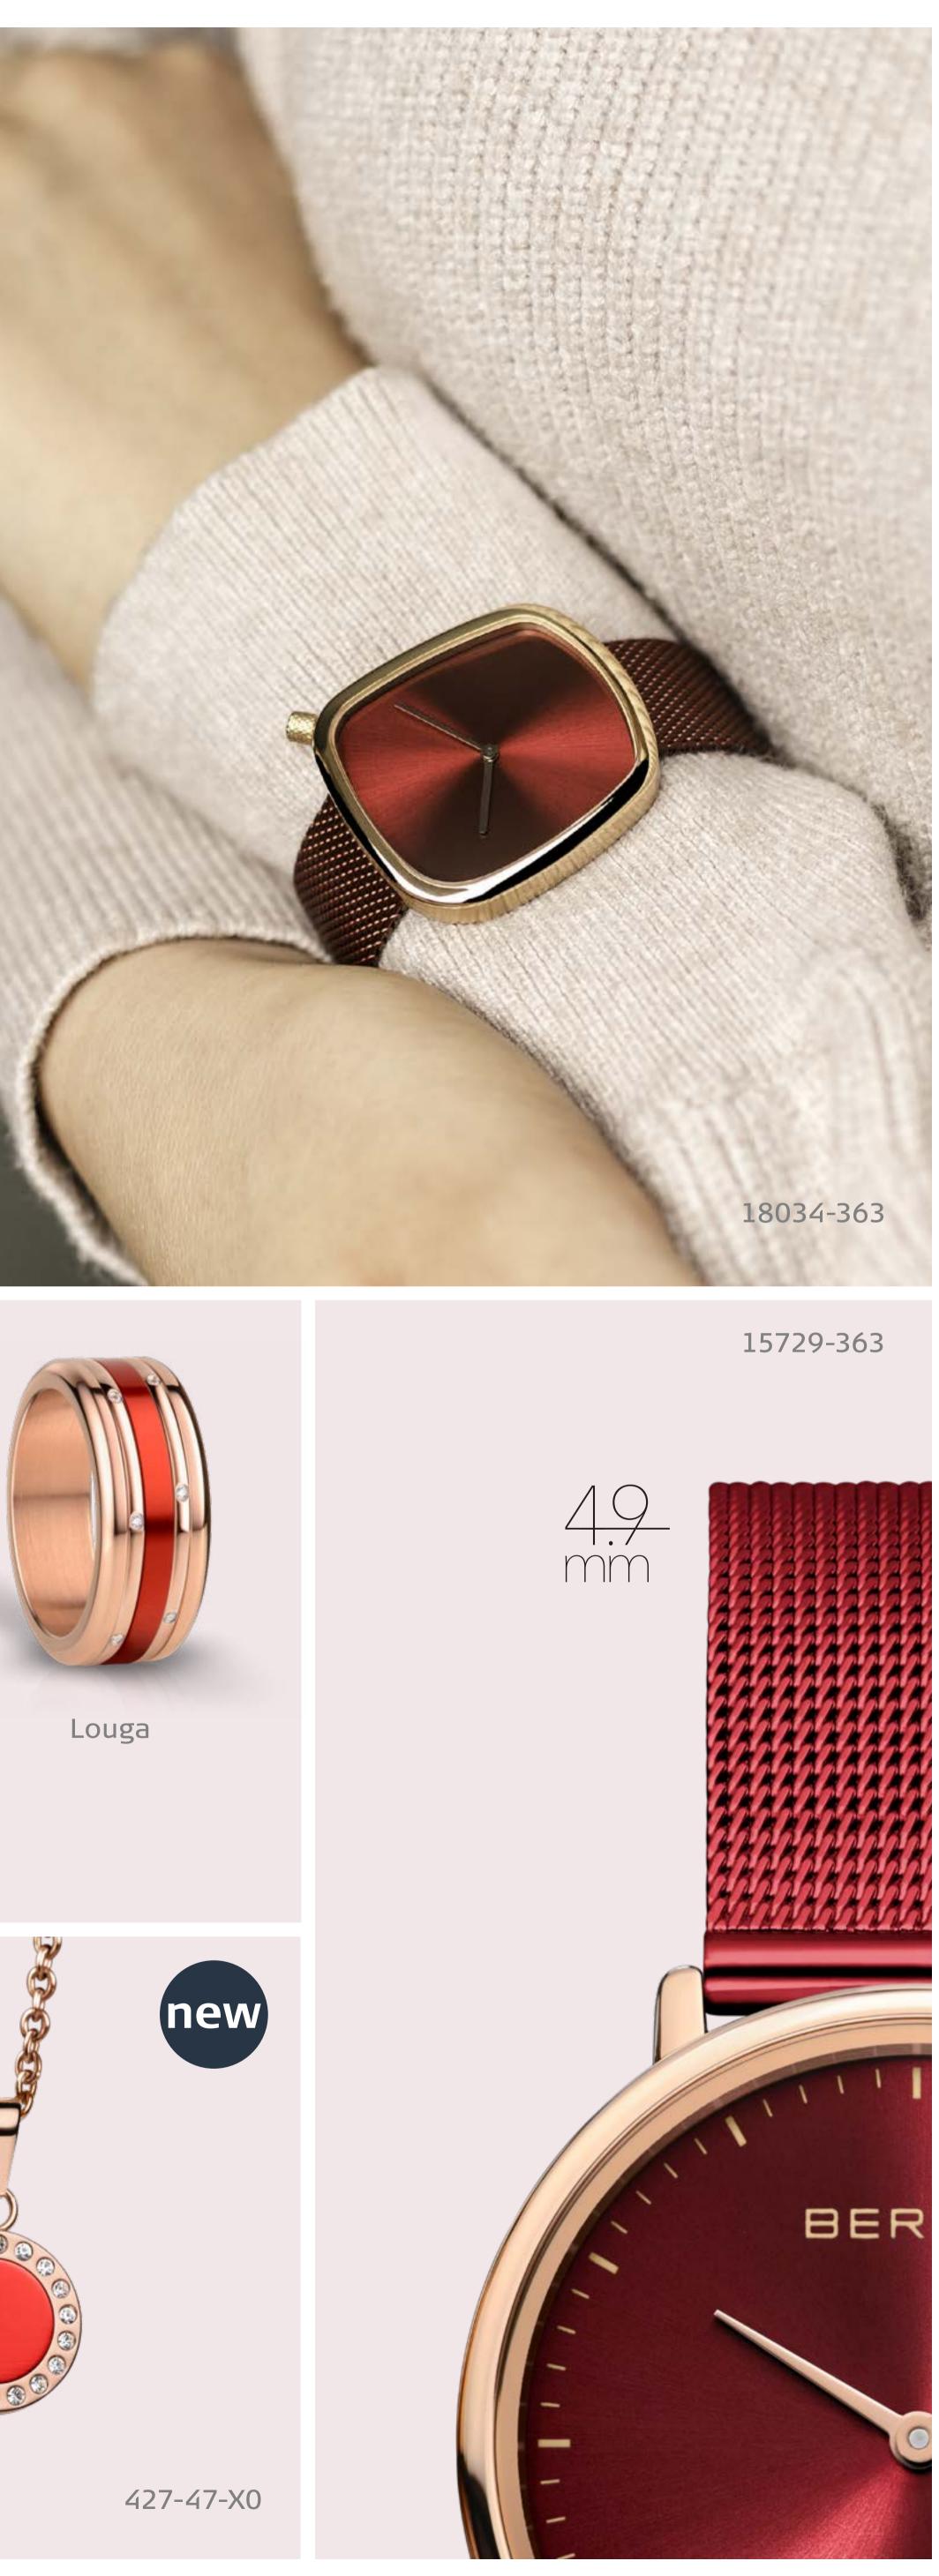

617-30-X0 + Sweetheart-2

Glowing red and dazzling, the image of sun setting over the ice inspired BERING to create this collection.

The deep, dark red resembles a romantic sunset over the Arctic Ocean. With meticulous attention to detail, BERING combines the color red with silver and rose gold-colored stainless steel. Select jewelry in this collection is adorned with cubic zirconia as well. Watches, charms, and earrings all match impeccably, radiating style and elegance. A special highlight for that special person: charms feature engraved hidden messages such as "Soulmate" or "I love you." Is there any more romantic way to declare your love?

Learn more about romantic RED SAILING creations at **www.beringtime.com** 