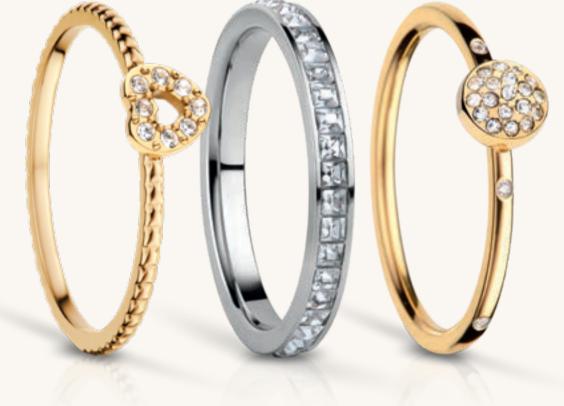

Experience more sunny splendor at www.beringtime.com

Freshly fallen and powdery, glittering crystals, surfaces like glass — the ice and snow of the Arctic take on a myriad of forms. The SILVER LIGHTS Collection is just as versatile. Whether you want a look that's sleek and straightforward; intricately detailed with mother-of-pearl elements and sparkling stones; or braided and sophisticated, the SILVER LIGHTS Collection is for you. Not only does its classic silver-colored stainless steel fit almost any style of clothing, all of the watches and jewelry are harmoniously coordinated just as you've come to expect from BERING. Watches in this collections feature our versatile Twist & Change system with interchangeable inner ring. Switch it up to create the perfect look for any occasion.