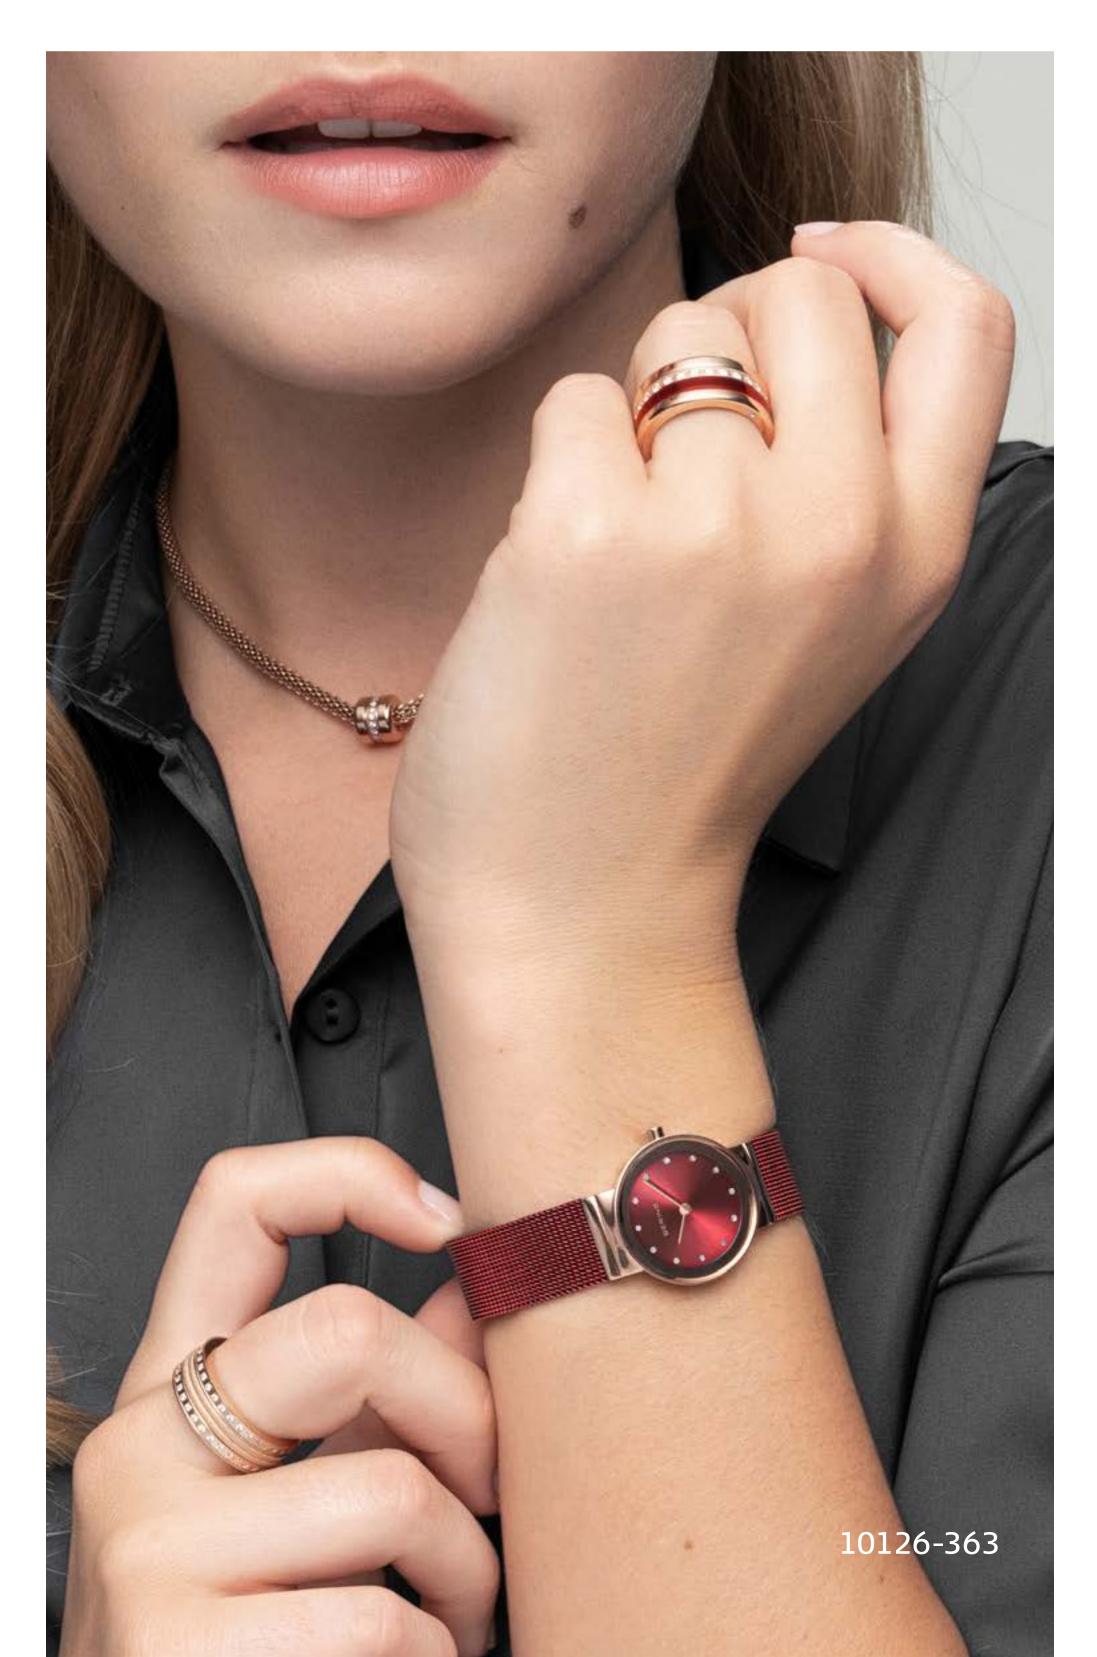

617-30-X0 + Sweetheart-2

Glowing red and dazzling, the image of sun setting over the ice inspired BERING to create this collection.

The deep, dark red resembles a romantic sunset over the Arctic Ocean. With meticulous attention to detail, BERING combines the color red with silver and rose gold-colored stainless steel. Select jewelry in this collection is adorned with cubic zirconia as well. Watches, charms, and earrings all match impeccably, radiating style and elegance. A special highlight for that special person: charms feature engraved hidden messages such as "Soulmate" or "I love you." Is there any more romantic way to declare your love?

Learn more about romantic RED SAILING creations at **www.beringtime.com** 