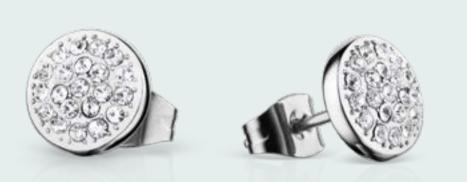

# Like the aurora borealis reflected in the waves at night, this cool, vibrant green captivates with its elegance.

When the northern lights flicker across the Arctic night sky, it's a marvelous sight to behold. Being spectacular and unobtrusive at the same time —that is the allure of the Green Nights color world. The sunray dials on these watches shift between light and dark and are tone-ontone with the straps made of finely shimmering Milanese. All shapes are linear and simple—a hallmark of the Danish brand's designs. The models in the Ultra Slim Collection are characterized by their extremely slender cases, crafted of gold or silver-colored stainless steel. Solar Watches feature distinctive indices and date indicators and are green in every sense of the word. They are perfect in combination with chromatically accentuated jewelry. Make a stylish statement that's both classic and strikingly beautiful.

Match with ICE BLUE jewelry to add the perfect highlights. Combine one of our women's watches with ICE BLUE Charms, rings, and stud earrings to complete a cool, yet elegant, look.