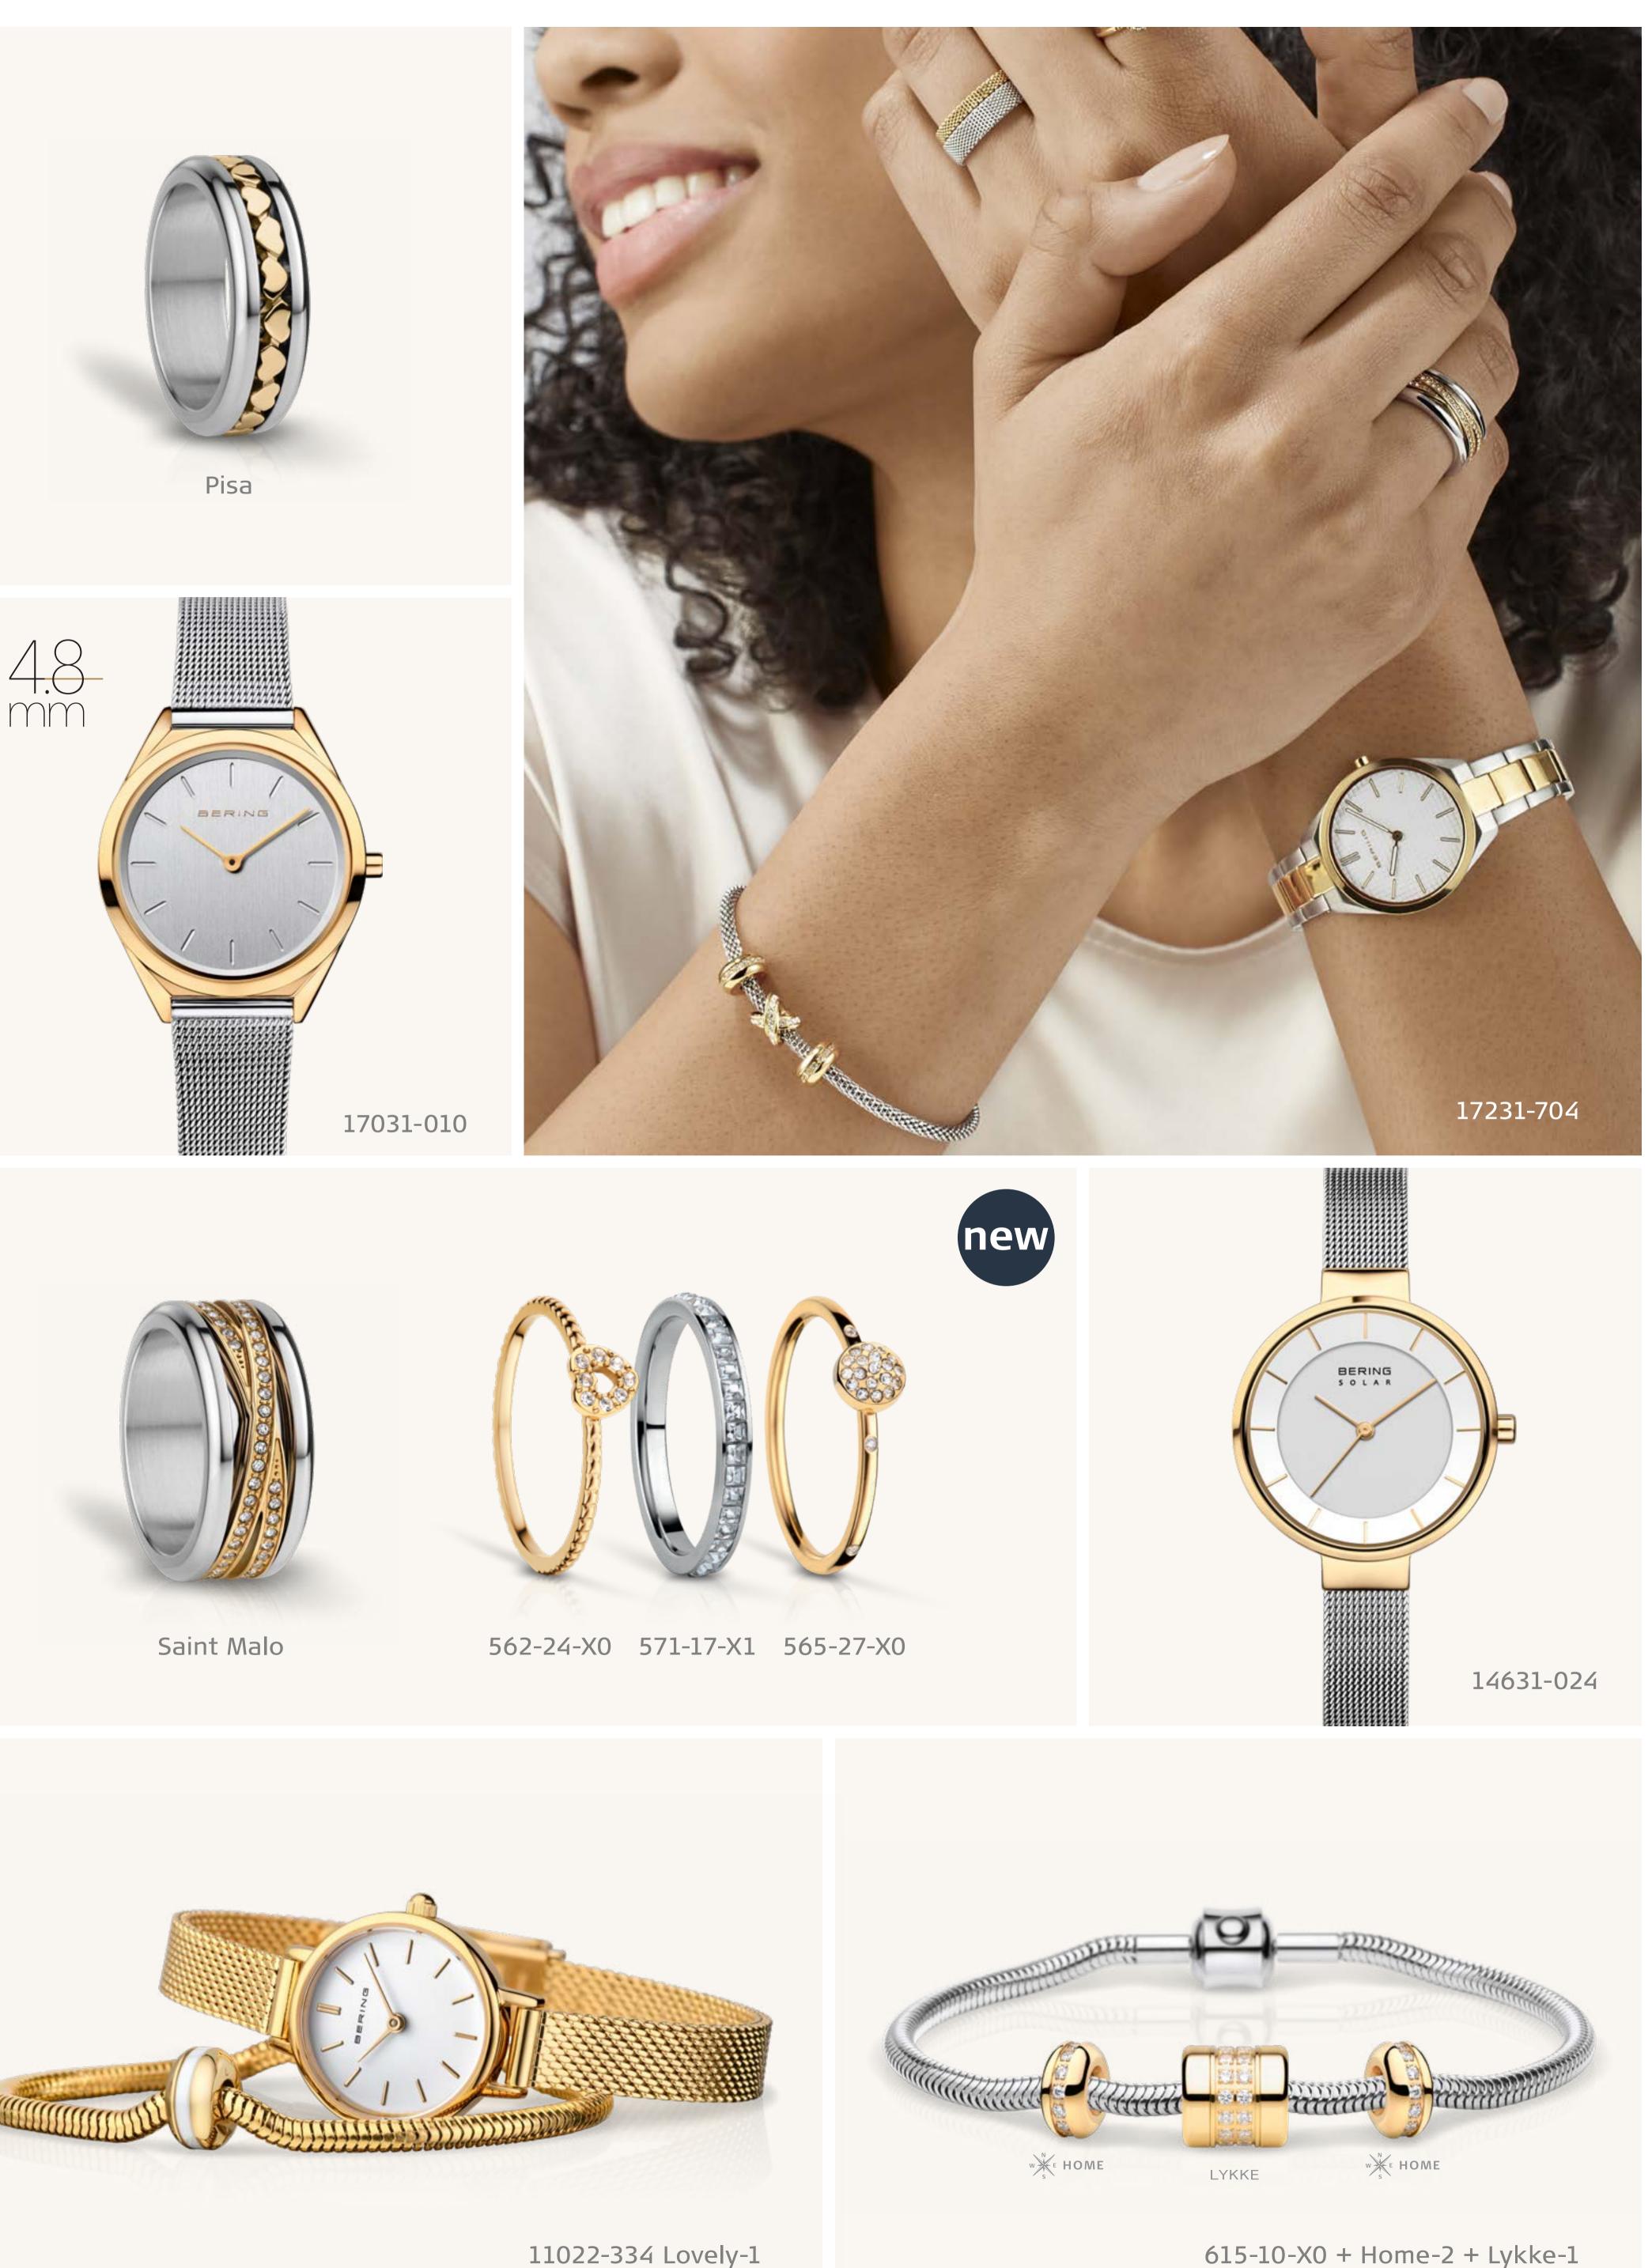

707-150-05

Bayonne

564-50-X0 562-10-X0 552-10-X1

Pure elegance. Cool ice in golden sunlight. We've designed a true dichromatic classic that's both modern and versatile.

It's a perfect symbiosis: the TWO-TONE LIGHTS Collection combines warmth and playfulness with coolness and clear contours. Gold and silvercolored elements radiate pure elegance, enhancing every look. You'll love the glamorous touches we added in the form of gleaming stainless steel, a hint of mother-of-pearl, and sparkling cubic zirconia. Whatever you're in the mood for today, TWO-TONE LIGHTS accessories have got you covered. They are all easy to combine and ensure that any outfit matches impeccably. Two color worlds in absolute harmony.

11022-334 Lovely-1