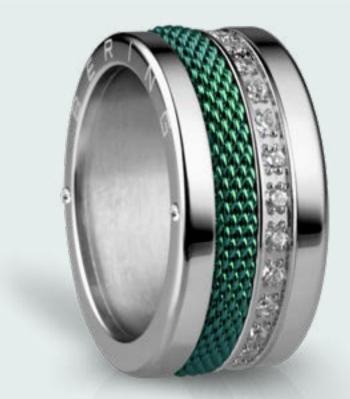

# Like the aurora borealis reflected in the waves at night, this cool, vibrant green captivates with its elegance.

When the northern lights flicker across the Arctic night sky, it's a marvelous sight to behold. Being spectacular and unobtrusive at the same time —that is the allure of the Green Nights color world. The sunray dials on these watches shift between light and dark and are tone-ontone with the straps made of finely shimmering Milanese. All shapes are linear and simple—a hallmark of the Danish brand's designs. The models in the Ultra Slim Collection are characterized by their extremely slender cases, crafted of gold or silver-colored stainless steel. Solar Watches feature distinctive indices and date indicators and are green in every sense of the word. They are perfect in combination with chromatically accentuated jewelry. Make a stylish statement that's both classic and strikingly beautiful.