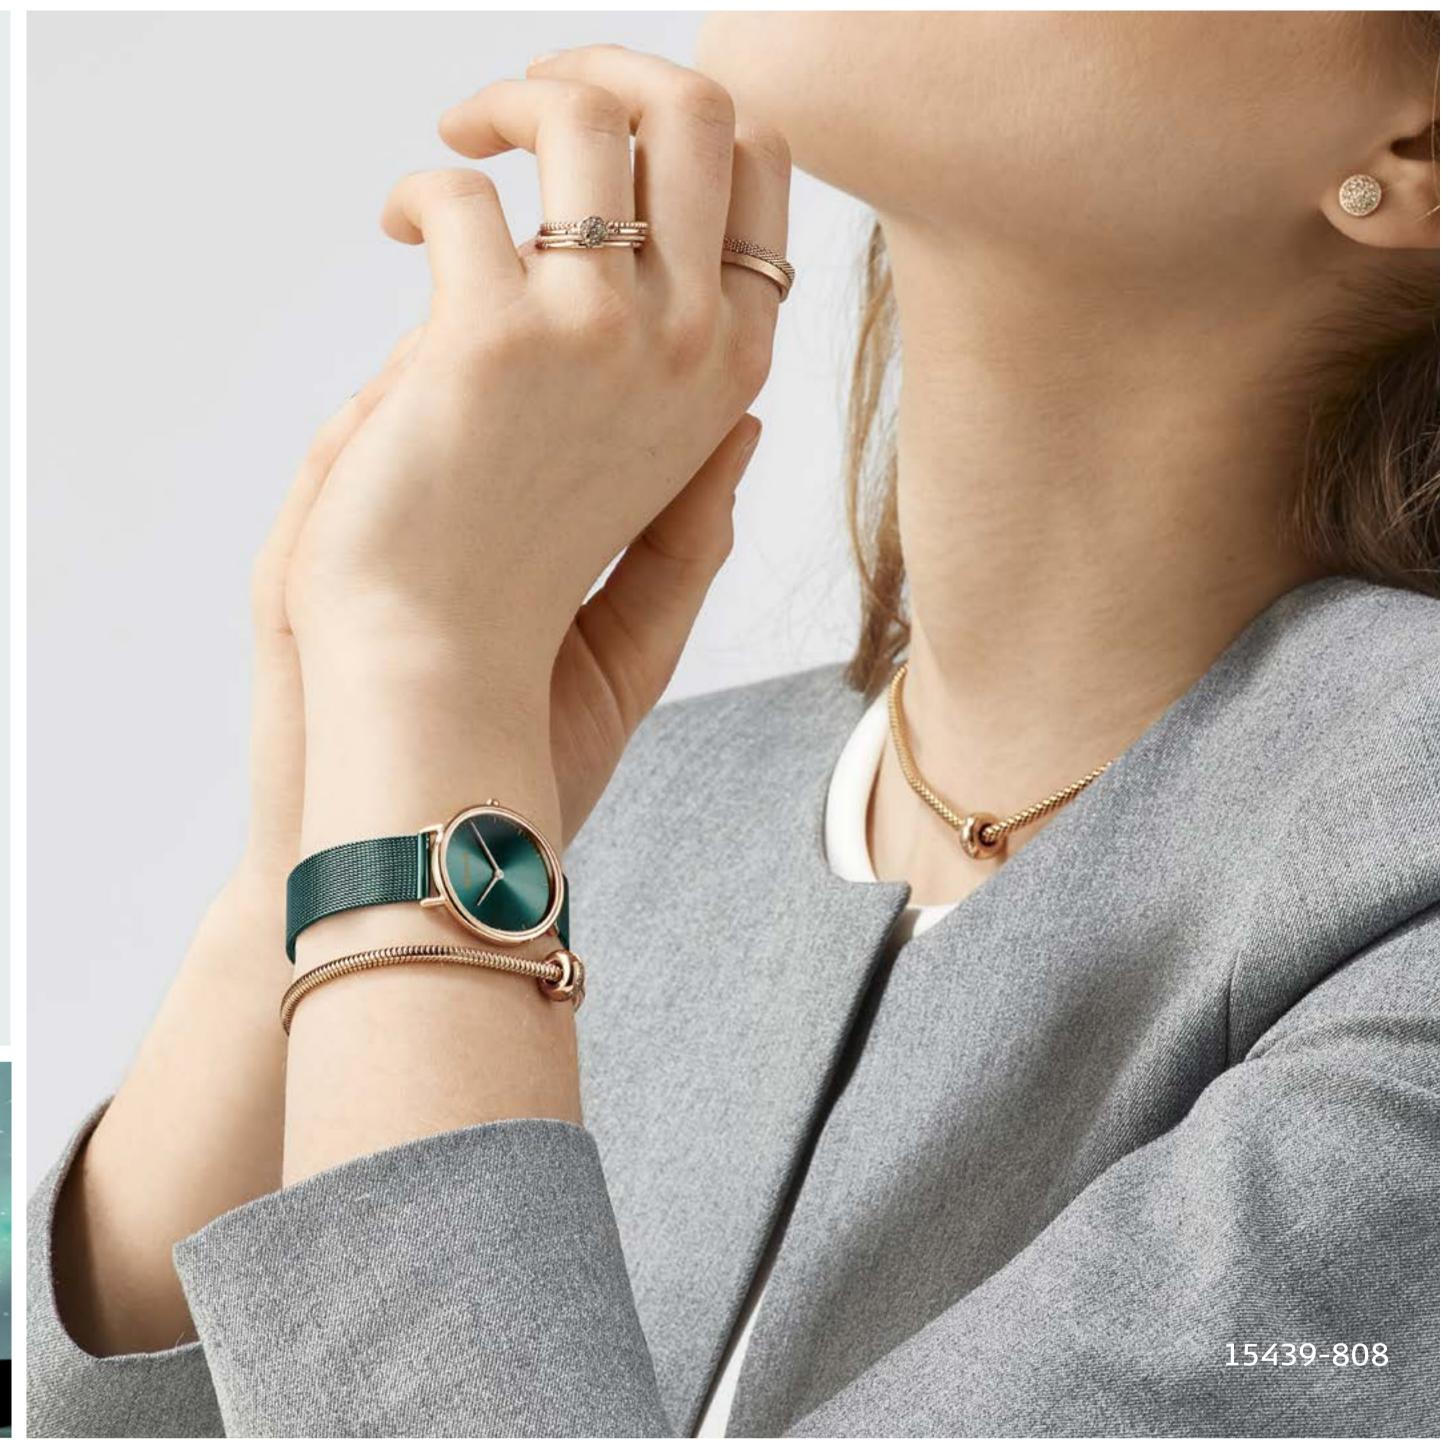

# Like the aurora borealis reflected in the waves at night, this cool, vibrant green captivates with its elegance.

When the northern lights flicker across the Arctic night sky, it's a marvelous sight to behold. Being spectacular and unobtrusive at the same time —that is the allure of the Green Nights color world. The sunray dials on these watches shift between light and dark and are tone-ontone with the straps made of finely shimmering Milanese. All shapes are linear and simple—a hallmark of the Danish brand's designs. The models in the Ultra Slim Collection are characterized by their extremely slender cases, crafted of gold or silver-colored stainless steel. Solar Watches feature distinctive indices and date indicators and are green in every sense of the word. They are perfect in combination with chromatically accentuated jewelry. Make a stylish statement that's both classic and strikingly beautiful.