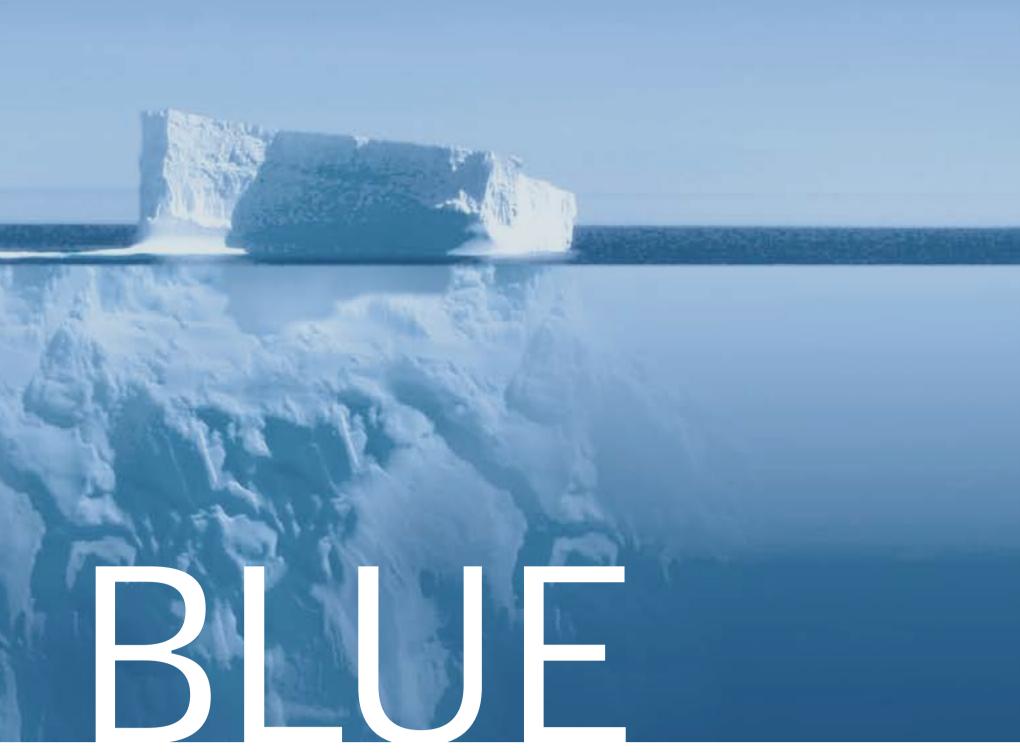

# OCEAN BLUE

As fascinating as the deep, cool blue of the Arctic Ocean, the watches and jewelry in the OCEAN BLUE collection set a maritime course.

With materials as unique as the Arctic Ocean itself, the watches in the OCEAN BLUE series feature a rare combination of intricately crafted Milanese straps with silver-colored stainless steel. A crystal-clear, scratch-resistant sapphire crystal ensures that the deep-blue sunray dial on your watch, which resembles the ocean surface shimmering in the sunlight, is protected at all times. Highlights come in a choice of mother-ofpearl elements or sparkling cubic zirconia.

Match with stud earrings, rings and bracelets for a wonderfully elegant look.

Dive into the deep blue of the Arctic at www.beringtime.com

The glorious contrast of cool sea blue and shimmering ice is quintessentially Arctic. BERING's ICE BLUE Collection captures this radiant interplay of color perfectly.