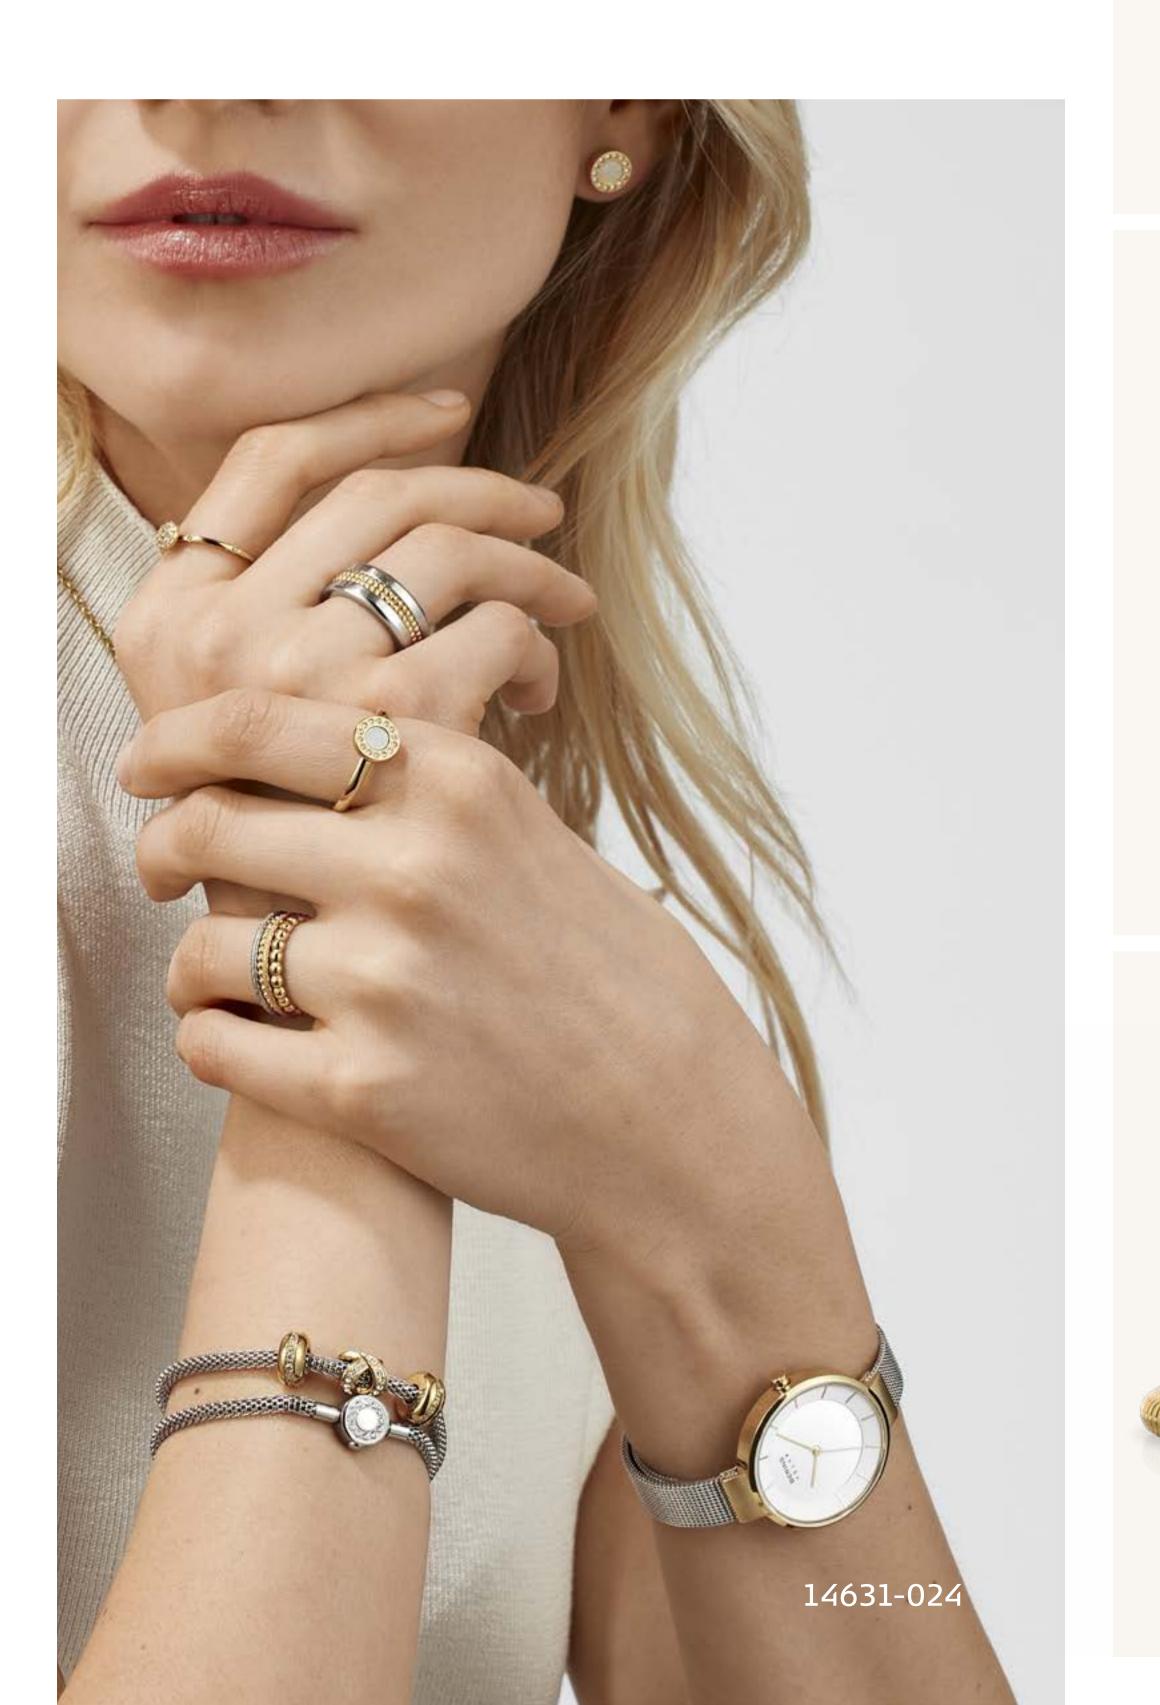

707-150-05

Bayonne

564-50-X0 562-10-X0 552-10-X1

Pure elegance. Cool ice in golden sunlight. We've designed a true dichromatic classic that's both modern and versatile.

It's a perfect symbiosis: the TWO-TONE LIGHTS Collection combines warmth and playfulness with coolness and clear contours. Gold and silvercolored elements radiate pure elegance, enhancing every look. You'll love the glamorous touches we added in the form of gleaming stainless steel, a hint of mother-of-pearl, and sparkling cubic zirconia. Whatever you're in the mood for today, TWO-TONE LIGHTS accessories have got you covered. They are all easy to combine and ensure that any outfit matches impeccably. Two color worlds in absolute harmony.

11022-334 Lovely-1