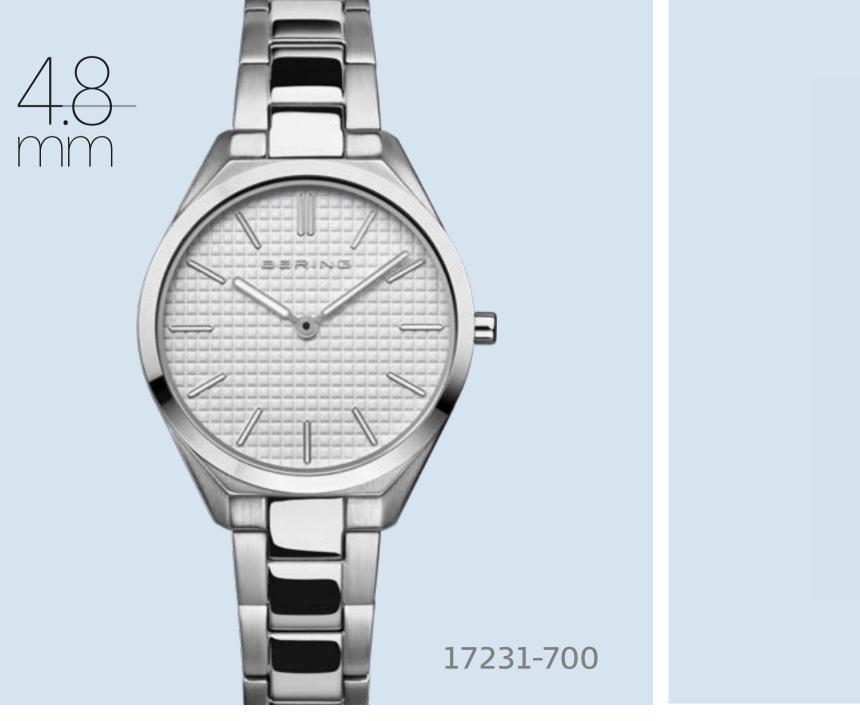

Experience more sunny splendor at www.beringtime.com

Freshly fallen and powdery, glittering crystals, surfaces like glass — the ice and snow of the Arctic take on a myriad of forms. The SILVER LIGHTS Collection is just as versatile. Whether you want a look that's sleek and straightforward; intricately detailed with mother-of-pearl elements and sparkling stones; or braided and sophisticated, the SILVER LIGHTS Collection is for you. Not only does its classic silver-colored stainless steel fit almost any style of clothing, all of the watches and jewelry are harmoniously coordinated just as you've come to expect from BERING. Watches in this collections feature our versatile Twist & Change system with interchangeable inner ring. Switch it up to create the perfect look for any occasion.

Discover more cool classics at www.beringtime.com

BERING – inspired by arctic beauty. The Danish brand Bering has been producing timeless purist watches and jewelry since 2010 using shapes and colors inspired by the beauty of the Arctic. BERING's style is firmly rooted in Danish product design, renowned the world over. The brand's creations are characterized by clean lines, high-quality materials, and a wide range of options for combining your favorite items. This concept, which represents unbeatable value for your money, has made BERING a success in 68 countries.