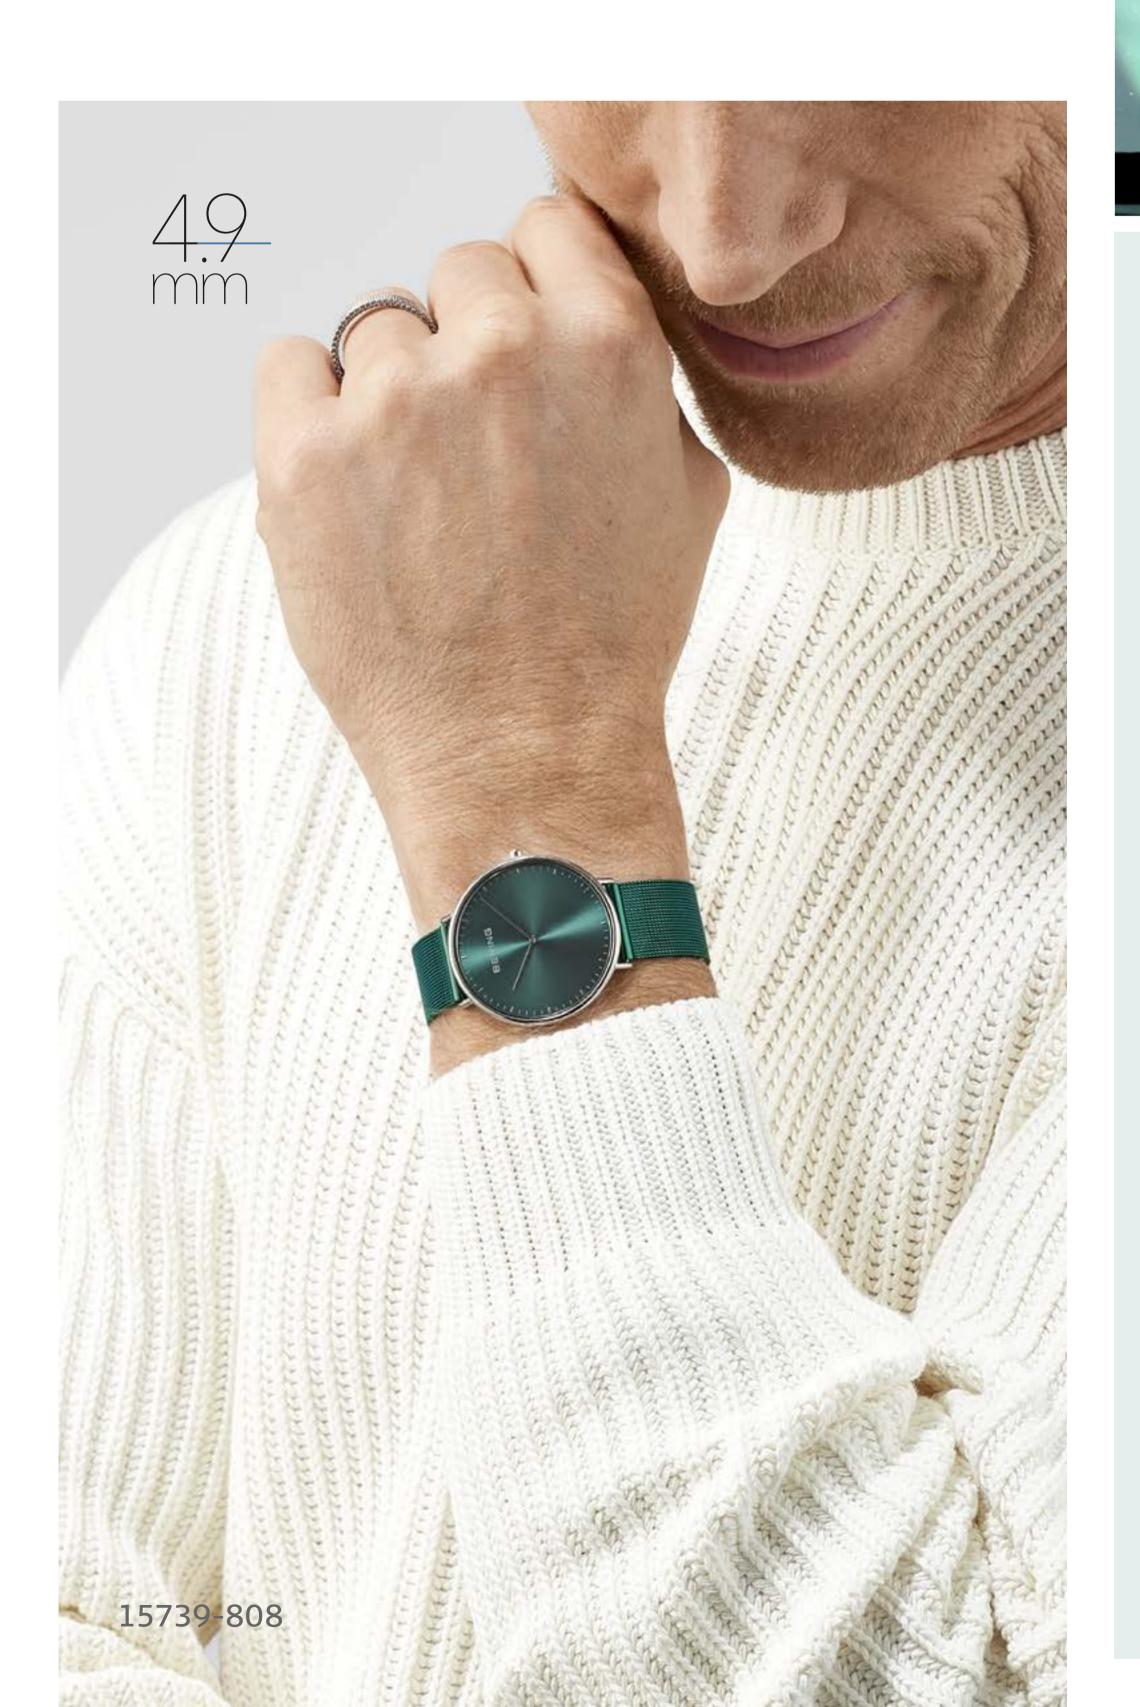

# Like the aurora borealis reflected in the waves at night, this cool, vibrant green captivates with its elegance.

When the northern lights flicker across the Arctic night sky, it's a marvelous sight to behold. Being spectacular and unobtrusive at the same time —that is the allure of the Green Nights color world. The sunray dials on these watches shift between light and dark and are tone-ontone with the straps made of finely shimmering Milanese. All shapes are linear and simple—a hallmark of the Danish brand's designs. The models in the Ultra Slim Collection are characterized by their extremely slender cases, crafted of gold or silver-colored stainless steel. Solar Watches feature distinctive indices and date indicators and are green in every sense of the word. They are perfect in combination with chromatically accentuated jewelry. Make a stylish statement that's both classic and strikingly beautiful.