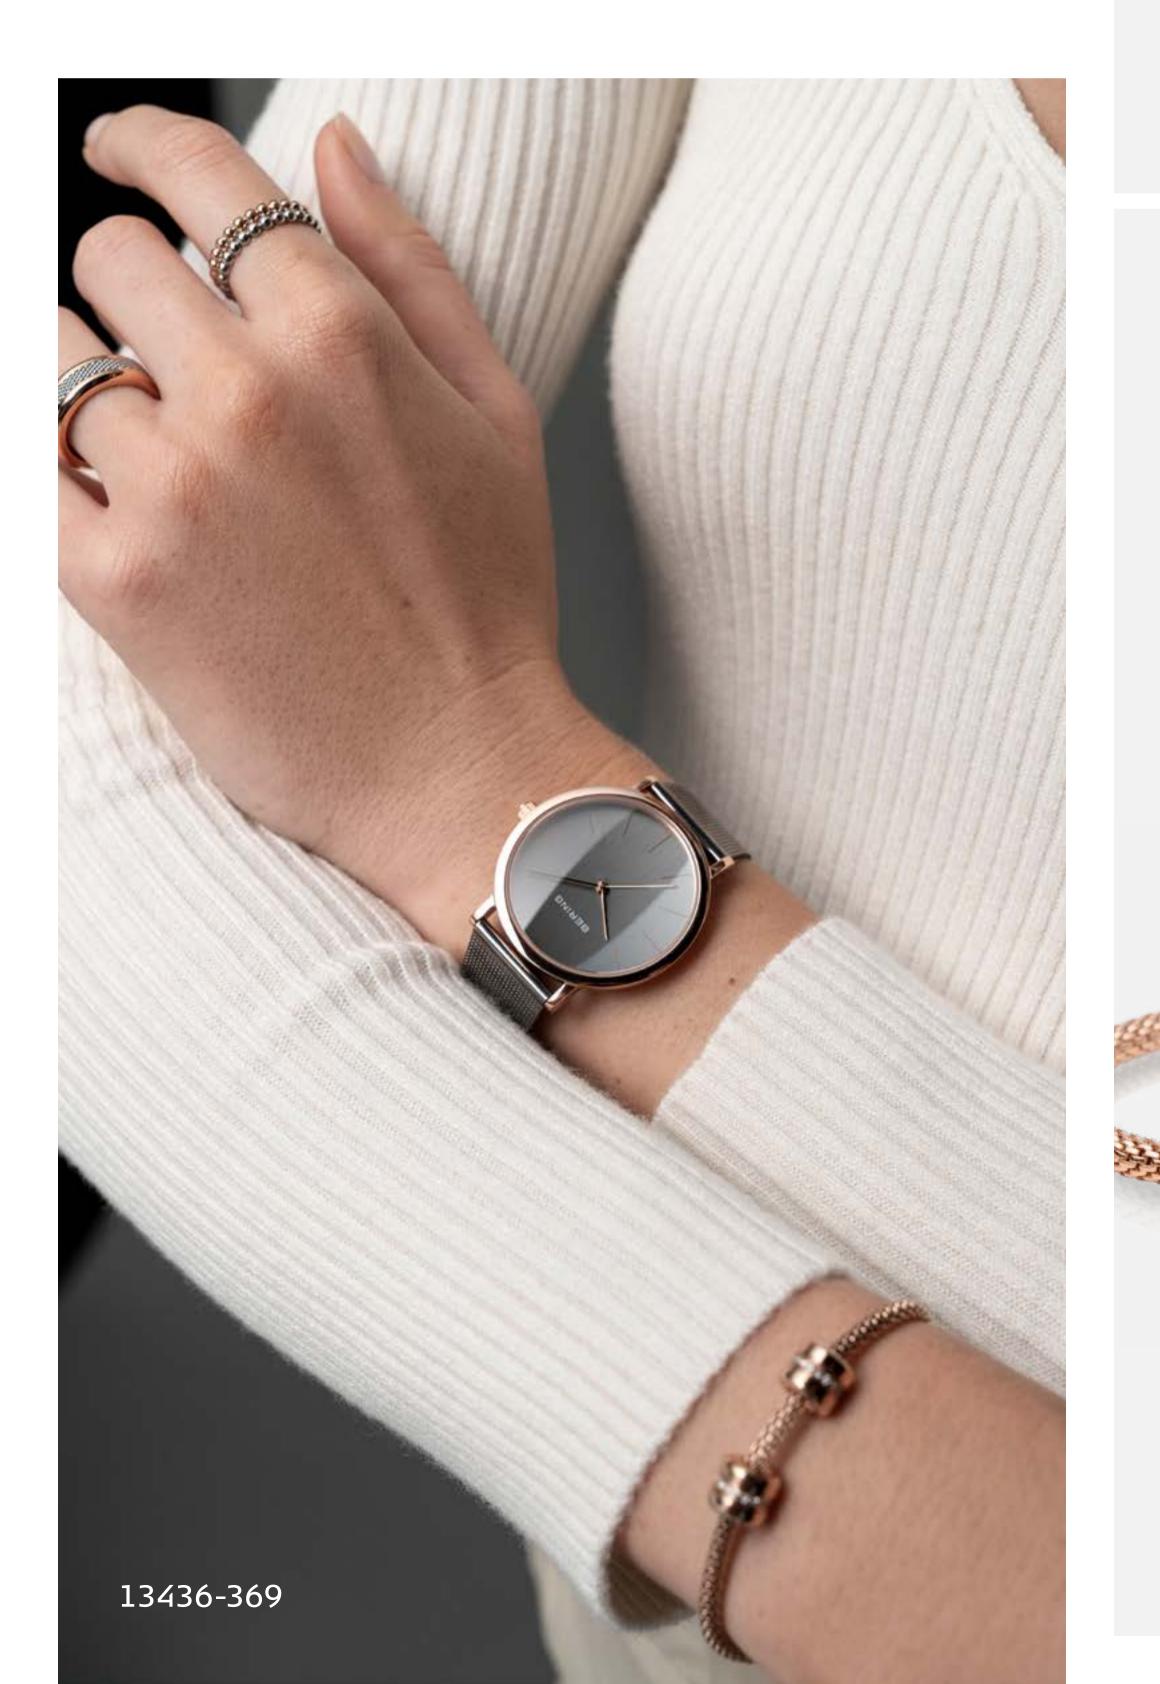

# Warm and silken like an Arctic dawn, rose gold and gray are a great match for any style.

When the rising sun casts its first rays accross the Arctic sky, a fantastic light show begins to unfold. The color rose gold is a true classic in watch and jewelry design, unaffected by trends. Depending on the lighting conditions, the color changes, flattering every complexion and hair color. Adorn any look with rose goldcolored accessories to enhance it with a certain ie ne sais quoi. It's an effect fashion-conscious men know to value as well. Combine rose gold with BERING gray for an even stronger and more radiant effect—a perfect match!