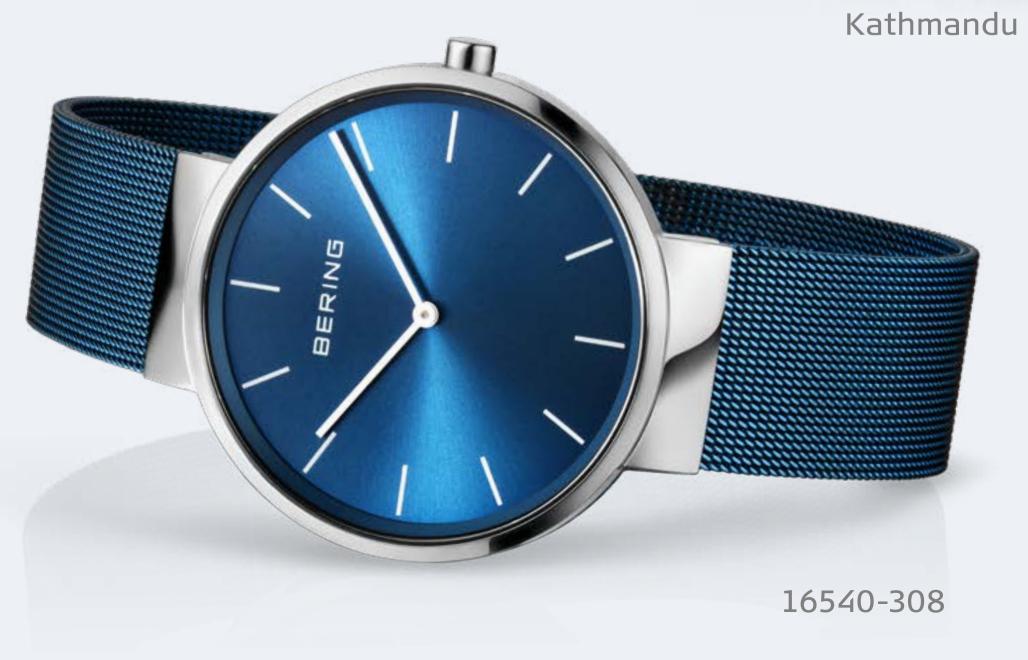

# OCEAN BLUE

As fascinating as the deep, cool blue of the Arctic Ocean, the watches and jewelry in the OCEAN BLUE collection set a maritime course.

With materials as unique as the Arctic Ocean itself, the watches in the OCEAN BLUE series feature a rare combination of intricately crafted Milanese straps with silver-colored stainless steel. A crystal-clear, scratch-resistant sapphire crystal ensures that the deep-blue sunray dial on your watch, which resembles the ocean surface shimmering in the sunlight, is protected at all times. Highlights come in a choice of mother-ofpearl elements or sparkling cubic zirconia.

Match with stud earrings, rings and bracelets for a wonderfully elegant look.

Dive into the deep blue of the Arctic at www.beringtime.com

The glorious contrast of cool sea blue and shimmering ice is quintessentially Arctic. BERING's ICE BLUE Collection captures this radiant interplay of color perfectly.