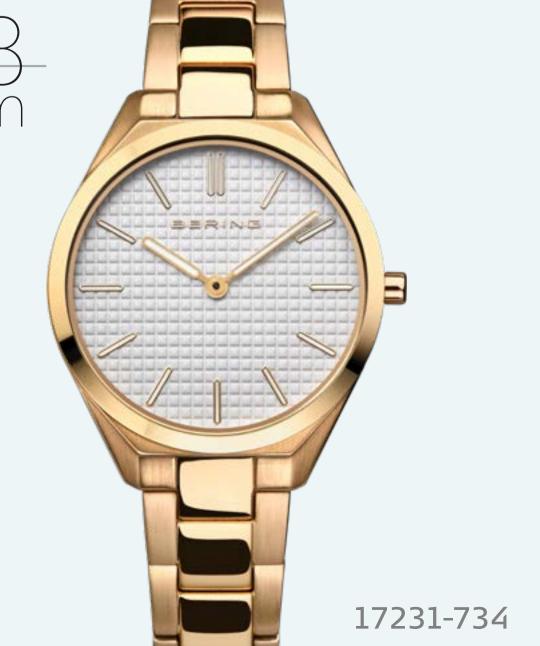

Take in the play of colors at www.beringtime.com

Golden like the midnight sun. Timeless, clear forms with fine highlights.

In the endless summer nights of the Arctic, the midnight sun dabs warm colors all across the horizon. Anyone who has seen this spectacle never forgets it. Where else on the planet can you experience our star shining perpetually? BERING draws inspiration from this timeless beauty. The GOLDEN LIGHTS Collection combines clear shapes with subtle glamour. Each of these creations is made of high-quality, gold-colored stainless steel. Watches and jewelry ensure the same brilliant match you've come to expect from BERING. The ensemble of smooth, gold-colored Milanese straps, mother-of-pearl elements and sparkling cubic zirconia is perfect for when you want that extra touch of class.

Experience more sunny splendor at www.beringtime.com

Freshly fallen and powdery, glittering crystals, surfaces like glass — the ice and snow of the Arctic take on a myriad of forms. The SILVER LIGHTS Collection is just as versatile. Whether you want a look that's sleek and straightforward; intricately detailed with mother-of-pearl elements and sparkling stones; or braided and sophisticated, the SILVER LIGHTS Collection is for you. Not only does its classic silver-colored stainless steel fit almost any style of clothing, all of the watches and jewelry are harmoniously coordinated just as you've come to expect from BERING. Watches in this collections feature our versatile Twist & Change system with interchangeable inner ring. Switch it up to create the perfect look for any occasion.