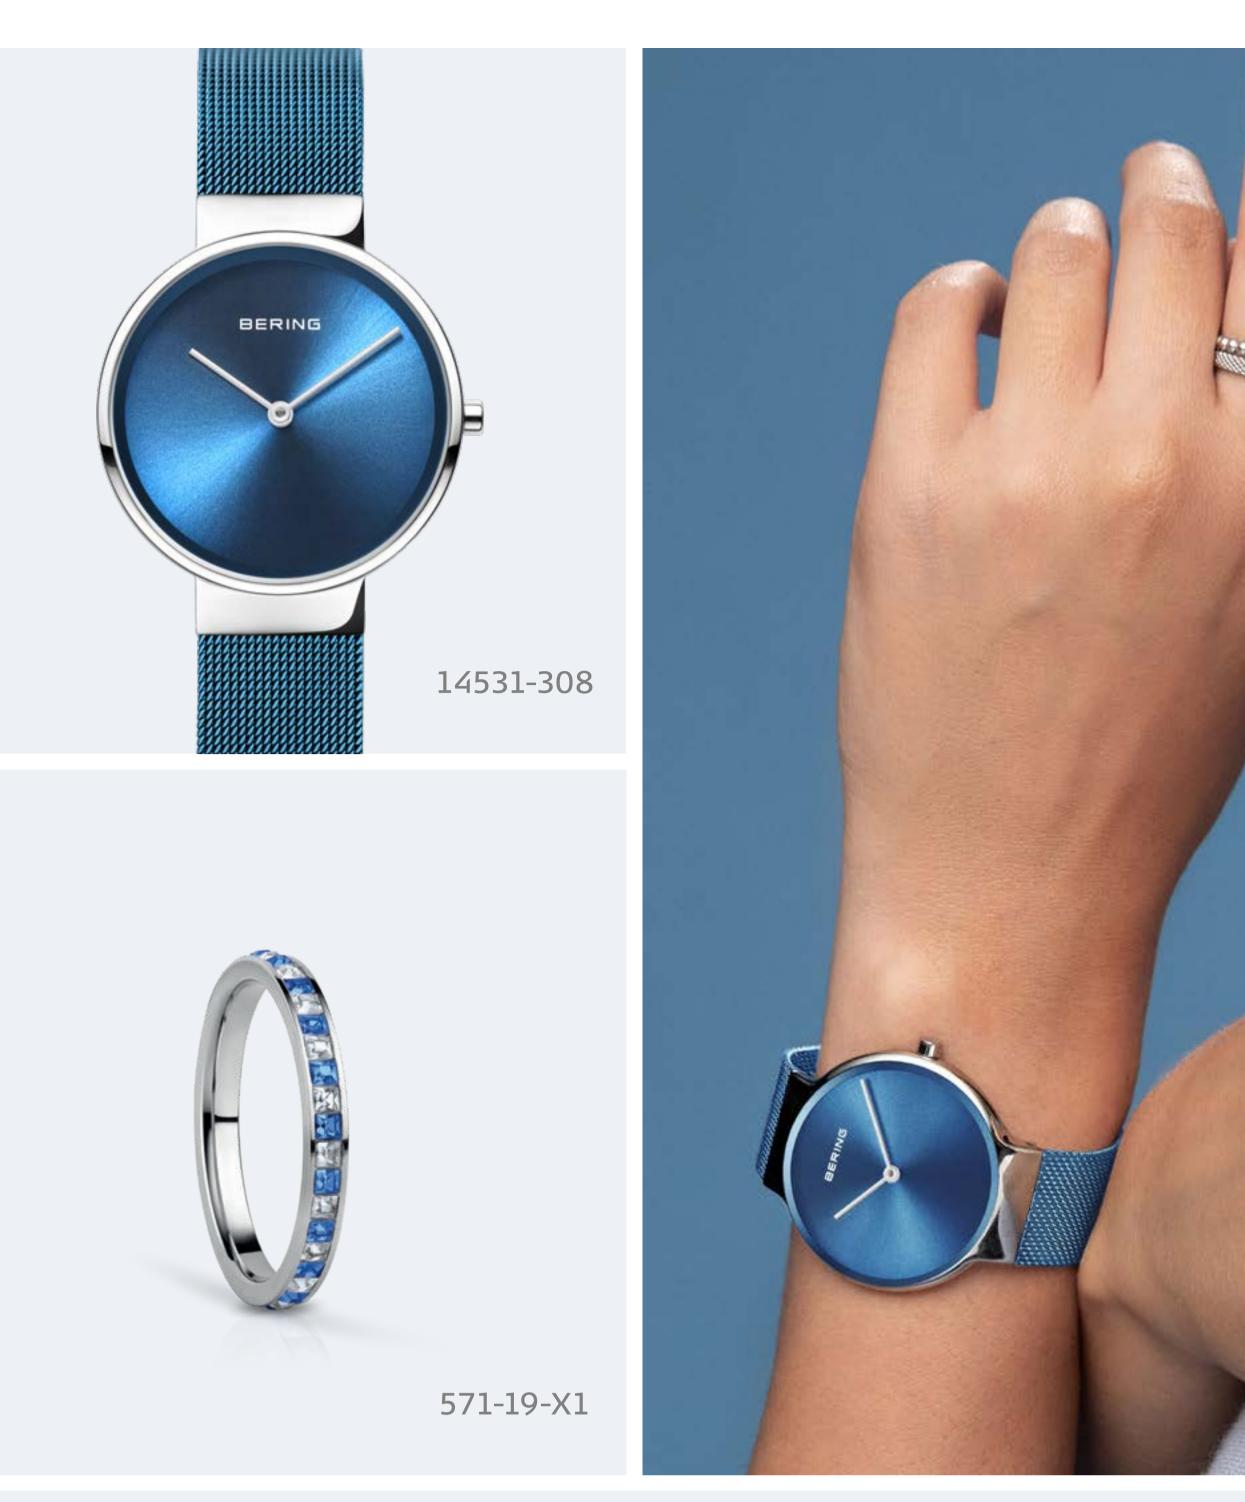

# OCEAN BLUE

As fascinating as the deep, cool blue of the Arctic Ocean, the watches and jewelry in the OCEAN BLUE collection set a maritime course.

With materials as unique as the Arctic Ocean itself, the watches in the OCEAN BLUE series feature a rare combination of intricately crafted Milanese straps with silver-colored stainless steel. A crystal-clear, scratch-resistant sapphire crystal ensures that the deep-blue sunray dial on your watch, which resembles the ocean surface shimmering in the sunlight, is protected at all times. Highlights come in a choice of mother-ofpearl elements or sparkling cubic zirconia.

Match with stud earrings, rings and bracelets for a wonderfully elegant look.

Dive into the deep blue of the Arctic at www.beringtime.com

The glorious contrast of cool sea blue and shimmering ice is quintessentially Arctic. BERING's ICE BLUE Collection captures this radiant interplay of color perfectly.