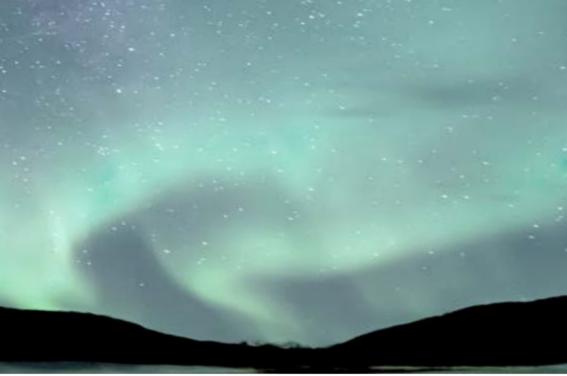

# Like the aurora borealis reflected in the waves at night, this cool, vibrant green captivates with its elegance.

When the northern lights flicker across the Arctic night sky, it's a marvelous sight to behold. Being spectacular and unobtrusive at the same time —that is the allure of the Green Nights color world. The sunray dials on these watches shift between light and dark and are tone-ontone with the straps made of finely shimmering Milanese. All shapes are linear and simple—a hallmark of the Danish brand's designs. The models in the Ultra Slim Collection are characterized by their extremely slender cases, crafted of gold or silver-colored stainless steel. Solar Watches feature distinctive indices and date indicators and are green in every sense of the word. They are perfect in combination with chromatically accentuated jewelry. Make a stylish statement that's both classic and strikingly beautiful.