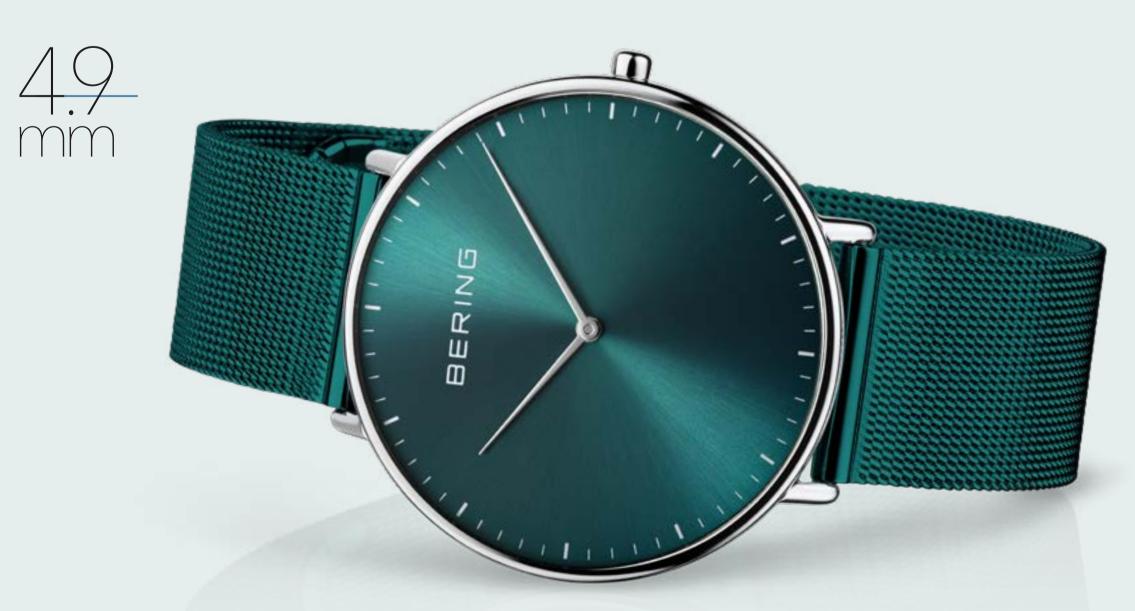

# Like the aurora borealis reflected in the waves at night, this cool, vibrant green captivates with its elegance.

When the northern lights flicker across the Arctic night sky, it's a marvelous sight to behold. Being spectacular and unobtrusive at the same time —that is the allure of the Green Nights color world. The sunray dials on these watches shift between light and dark and are tone-ontone with the straps made of finely shimmering Milanese. All shapes are linear and simple—a hallmark of the Danish brand's designs. The models in the Ultra Slim Collection are characterized by their extremely slender cases, crafted of gold or silver-colored stainless steel. Solar Watches feature distinctive indices and date indicators and are green in every sense of the word. They are perfect in combination with chromatically accentuated jewelry. Make a stylish statement that's both classic and strikingly beautiful.